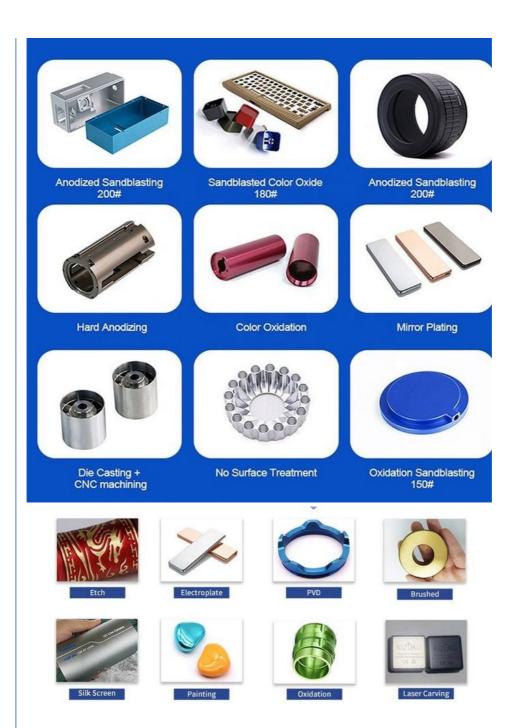

Oem Service: Acceptable
 Samples: Feasible
 Casting Process: Gravity Casting

Surface Finish:
 Anodized, Powder Coating

Cavity: SingleDurability: Long-lastingOriginal Hardness: HRC35-42

• Diameter: 0.325inch, 0.13inch

# Specification

| item                  | Die Casting Custom Metal Fabrication Stainless Steel<br>Charging Pile Cabinet By Laser Cutting                    |
|-----------------------|-------------------------------------------------------------------------------------------------------------------|
| CNC Machining or Not  | Cnc Machining                                                                                                     |
| Material Capabilities | Aluminum, Brass, Bronze, Copper, Hardened Metals, Precious Metals, Stainless steel, Steel Alloys, As your request |
| Place of Origin       | China                                                                                                             |
| Model Number          | Turning Machining                                                                                                 |
| Keyword               | cnc machining precision parts                                                                                     |
| Process               | cnc turning /cnc machining/cnc milling /lathe turning                                                             |
| Material              | stainless steel/aluminum/brasss                                                                                   |
| Surface treatment     | Powder coating, electroplating, oxide, anodization                                                                |
| Drawing Format        | STEP/3D/2D /PDF /Drawing                                                                                          |
| Tolerance             | precise cnc parts 0.01-0.02mm                                                                                     |
| Equipment             | cnc machining center/automatic lathe                                                                              |
| Finish                | Matt/anodized/Polish                                                                                              |
| Application           | mechanical industry                                                                                               |
| Service               | Customized OEM Services                                                                                           |