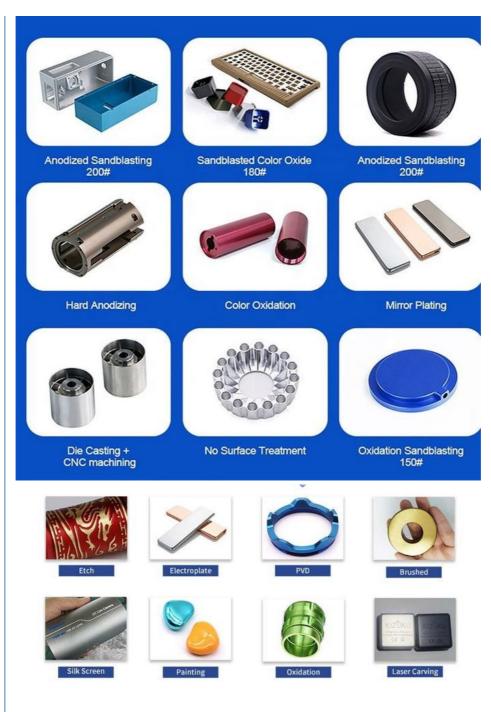

# Product Specification

- Acceptable:
- Design:
- Drawing:
- Processing Method:
- The Tolerance:
- Keyword:
- Oem Service:
- Samples:
- Casting Process:
- Surface Finish:
- Cavity:
- Durability:
- Original Hardness:
- Diameter:

- Feasible
- Gravity Casting
  - Anodized, Powder Coating
  - Single
  - Long-lasting
  - HRC35-42
    - 0.325inch, 0.13inch