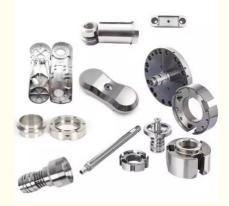

ion

- Place of Origin:
- Brand Name:
- Certification:
- Model Number:
- Minimum Order Quantity: 10pcs
- Price: 1-100
- Packaging Details:
- Delivery Time:
- Payment Terms: T/T
- Supply Ability:



# **Product Specification**

- Acceptable:
- Design:
- Drawing:
- Processing Method:
- I receeding method
- The Tolerance:
- Keyword:
- Oem Service:
- Samples:
- Casting Process:
- Surface Finish:
- Cavity:
- Durability:
- Original Hardness:
- Diameter:

- CNC Turning, CNC Milling, CNC Grinding, Etc. + -0.01mm
- Polishing Stainless Steel CNC Parts

2D +3D Drawing/ Scan Samples

Acceptable

China

RIYI

CCC CE

RY8002

5-15days

50000

OEM/ODM

Customized

standard cartoon

- Feasible
- Gravity Casting
  - Anodized, Powder Coating
  - Single
  - Long-lasting
  - HRC35-42
  - 0.325inch, 0.13inch



# More Images



Our Product Introduction

# Product Description:

# Specification

| item                  | value                                                                                                                |  |
|-----------------------|----------------------------------------------------------------------------------------------------------------------|--|
| CNC Machining or Not  | Cnc Machining                                                                                                        |  |
| Material Capabilities | Aluminum, Brass, Bronze, Copper, Hardened Metals,<br>Precious Metals, Stainless steel, Steel Alloys, As your request |  |
| Place of Origin       | China