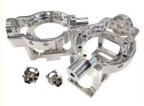

rigin:
- Brand Name:
- Certification:
- Model Number:
- Minimum Order Quantity: 10pcs
- Price: 1-100
- Packaging Details:
- Delivery Time:
- Payment Terms: T/T
- Supply Ability:



# **Product Specification**

- Acceptable:
- Design:
- Drawing:
- Processing Method:
- I receeding method
- The Tolerance:
- Keyword:
- Oem Service:
- Samples:
- Casting Process:
- Surface Finish:
- Cavity:
- Durability:
- Original Hardness:
- Diameter:

- CNC Turning, CNC Milling, CNC Grinding, Etc. + -0.01mm
- Polishing Stainless Steel CNC Parts

2D +3D Drawing/ Scan Samples

Acceptable

China

RIYI

CCC CE

RY8002

5-15days

50000

OEM/ODM

Customized

standard cartoon

- Feasible
- Gravity Casting
  - Anodized, Powder Coating
  - Single
  - Long-lasting
  - HRC35-42
  - 0.325inch, 0.13inch



# More Images



Our Product Introduction

# Product Description:

# Specification

| item                  | value                                                                                                                |  |
|-----------------------|----------------------------------------------------------------------------------------------------------------------|--|
| CNC Machining or Not  | Cnc Machining                                                                                                        |  |
| Material Capabilities | Aluminum, Brass, Bronze, Copper, Hardened Metals,<br>Precious Metals, Stainless steel, Steel Alloys, As your request |  |
| Place of Origin       | China