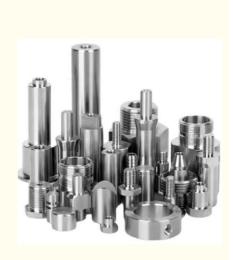

# Precision Metal Parts Cnc Machining Service Stainless Steel Brass Aluminum Cnc Machining Parts

# Basic Information

- Place of Origin:
- Brand Name:
- Certification:
- Model Number:
- Minimum Order Quantity: 10pcs
- Price: 1-100
- Packaging Details:
- Delivery Time:
- Payment Terms: T/T
- Supply Ability:



# **Product Specification**

- Acceptable:
- Design:
- Drawing:
- Processing Method:
- I receeding method
- The Tolerance:
- Keyword:
- Oem Service:
- Samples:
- Casting Process:
- Surface Finish:
- Cavity:
- Durability:
- Original Hardness:
- Diameter:

- CNC Turning, CNC Milling, CNC Grinding, Etc. + -0.01mm
- Polishing Stainless Steel CNC Parts

2D +3D Drawing/ Scan Samples

Acceptable

China

RIYI

CCC CE

RY8002

5-15days

50000

OEM/ODM

Customized

standard cartoon

- Feasible
- Gravity Casting
  - Anodized, Powder Coating
  - Single
  - Long-lasting
  - HRC35-42
  - 0.325inch, 0.13inch



# More Images



Our Product Introduction

# Product Description:

# Specification

| item                  | value