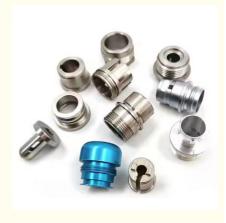

# Custom Precision Cnc Turning Milling Service Stainless Steel Brass Aluminum Cnc Machining Parts

# **Basic Information**

- Place of Origin:
- Brand Name:
- Certification:
- Model Number:
- Minimum Order Quantity: 10pcs
- Price: 1-100
- Packaging Details:
- Delivery Time:
- Payment Terms: T/T
- Supply Ability:



# **Product Specification**

- Acceptable:
- Design:
- Drawing:
- Processing Method:
- The Tolerance:
- Keyword:
- Oem Service:
- Samples:
- Casting Process:
- Surface Finish:
- Cavity:
- Durability:
- Original Hardness:
- Diameter:

OEM/ODM Customized

China

RIYI

CCC CE

RY8002

5-15days

50000

standard cartoon

2D +3D Drawing/ Scan Samples CNC Turning, CNC Milling, CNC Grinding, Etc. + -0.01mm Polishing Stainless Steel CNC Parts Acceptable Feasible Gravity Casting Anodized,Powder Coating Single Long-lasting HRC35-42 0.325inch, 0.13inch



# More Images



# Product Description:

# Specification

| item                  | value                                                                                                                |  |
|-----------------------|-----------------