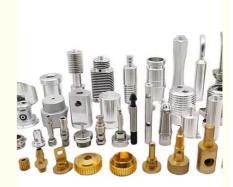

ass Aluminum Cnc Machining Parts

# **Basic Information**

- Place of Origin:
- Brand Name:
- Certification:
- Model Number:
- Minimum Order Quantity: 10pcs
- Price: 1-100
- Packaging Details:
- Delivery Time:
- Payment Terms: T/T
- Supply Ability:



# **Product Specification**

- Acceptable:
- Design:
- Drawing:
- Processing Method:
- The Tolerance:
- Keyword:
- Oem Service:
- Samples:
- Casting Process:
- Surface Finish:
- Cavity:
- Durability:
- Original Hardness:
- Diameter:

OEM/ODM Customized

China

RIYI

CCC CE

RY8002

5-15days

50000

standard cartoon

2D +3D Drawing/ Scan Samples CNC Turning, CNC Milling, CNC Grinding, Etc. + -0.01mm Polishing Stainless Steel CNC Parts Acceptable Feasible Gravity Casting Anodized,Powder Coating Single Long-lasting HRC35-42 0.325inch, 0.13inch



# More Images



# Product Description:

# Specification

| item                  | value                                                                                                                |  |
|-----------------------|----------------------------------------------------------------------------------------------------------------------|--|
|                       | value                                                                                                                |  |
| CNC Machining or Not  | Cnc Machining                                                                                                        |  |
| Material Capabilities | Aluminum, Brass, Bronze, Copper, Hardened Metals,<br>Precious Metals, Stainless steel, Steel Alloys, As your request |  |