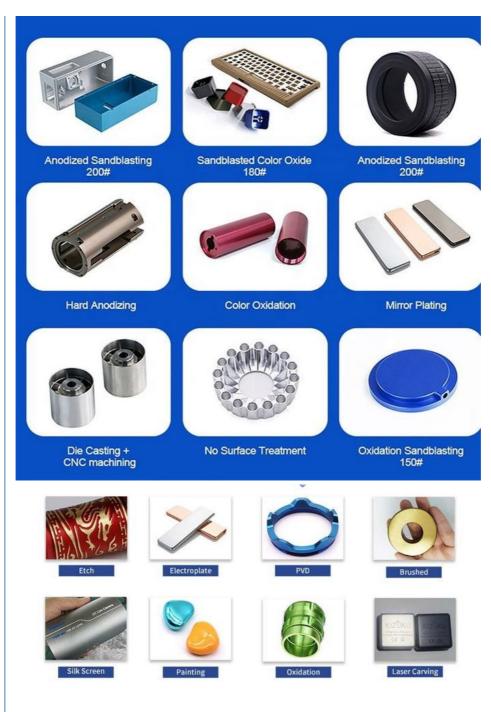

# More Images

# Specification

| item                  | value                                                                                                                |  |
|-----------------------|----------------------------------------------------------------------------------------------------------------------|--|
|                       | value                                                                                                                |  |
| CNC Machining or Not  | Cnc Machining                                                                                                        |  |
| Material Capabilities | Aluminum, Brass, Bronze, Copper, Hardened Metals,<br>Precious Metals, Stainless steel, Steel Alloys, As your request |  |
| Place of Origin       | China                                                                                                                |  |
| Model Number          | Machining                                                                                                            |  |
| Keyword               | cnc machining precision parts                                                                                        |  |
| Process               | cnc turning /cnc machining/cnc milling /lathe turning                                                                |  |
| Material              | stainless steel/aluminum/brasss                                                                                      |  |
| Surface treatment     | Powder coating, electroplating, oxide, anodization                                                                   |  |
| Drawing Format        | Step/3D/2D /PDF /Drawing                                                                                             |  |
| Tolerance             | precise cnc parts 0.01-0.02mm                                                                                        |  |
| Equipment             | cnc machining center/automatic lathe                                                                                 |  |
| Finish                | Matt/anodized/Polish                                                                                                 |  |
| Application           | mechanical industry                                                                                                  |  |
| Service               | Customized OEM Services                                                                                              |  |