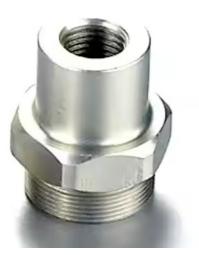

CNC Turning, CNC Milling, CNC Grinding, Etc. + -0.01mm Polishing Stainless Steel CNC Parts

2D +3D Drawing/ Scan Samples

Acceptable

China

RIYI

CCC CE

RY8002

50000

OEM/ODM

Customized

standard cartoon

- Feasible
- Gravity Casting
  - Anodized, Powder Coating
  - Single
- Long-lasting
- HRC35-42
  - 0.325inch, 0.13inch