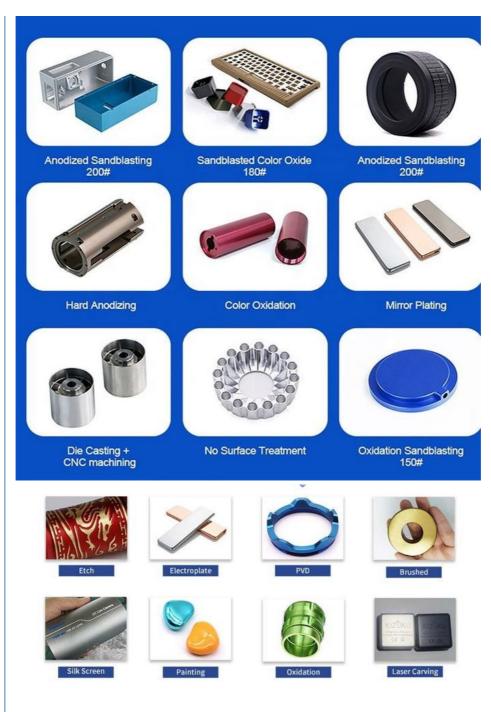

# Specification

| item                  | value                                                                                                                |  |
|-----------------------|----------------------------------------------------------------------------------------------------------------------|--|
| CNC Machining or Not  | Cnc Machining                                                                                                        |  |
| Material Capabilities | Aluminum, Brass, Bronze, Copper, Hardened Metals,<br>Precious Metals, Stainless steel, Steel Alloys, As your request |  |
| Place of Origin       | China                                                                                                                |  |
| Model Number          | Machining                                                                                                            |  |
| Keyword               | cnc machining precision parts                                                                                        |  |
| Process               | cnc turning /cnc machining/cnc milling /lathe turning                                                                |  |
| Material              | stainless steel/aluminum/brasss                                                                                      |  |
| Surface treatment     | Powder coating, electroplating, oxide, anodization                                                                   |  |
| Drawing Format        | Step/3D/2D /PDF /Drawing                                                                                             |  |
| Tolerance             | precise cnc parts 0.01-0.02mm                                                                                        |  |
| Equipment             | cnc machining center/automatic lathe                                                                                 |  |
| Finish                | Matt/anodized/Polish                                                                                                 |  |
| Application           | mechanical industry                                                                                                  |  |
| Service               | Customized OEM Services                                                                                              |  |