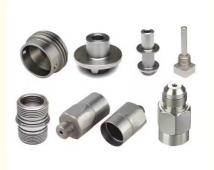

# Precision Components CNC Parts For Spare Parts Metal Customized Cnc Machining Parts

# **Basic Information**

- Place of Origin:
- Brand Name:
- Certification:
- Model Number:
- Minimum Order Quantity: 10pcs
- Price: 1-100
- Packaging Details:
- Delivery Time: 5-15days
- Payment Terms: T/T
- Supply Ability:



# **Product Specification**

- Acceptable:
- Design:
- Drawing:
- Processing Method:
- The Tolerance:
- Keyword:
- Oem Service:
- Samples:
- Casting Process:
- Surface Finish:
- Cavity:
- Durability:
- Original Hardness:
- Diameter:

CNC Turning, CNC Milling, CNC Grinding, Etc. + -0.01mm Polishing Stainless Steel CNC Parts

2D +3D Drawing/ Scan Samples

Acceptable

China

RIYI

CCC CE

RY8002

50000

OEM/ODM

Customized

standard cartoon

- Feasible
- Gravity Casting
  - Anodized, Powder Coating
  - Single
- Long-lasting
- HRC35-42
  - 0.325inch, 0.13inch



# More Images



Our Product Introduction

# Product Description:

# Specification

| item                  | value                                                                                                                |  |
|