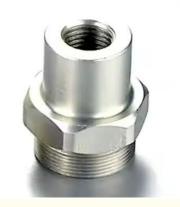

ng Parts

# **Basic Information**

- Place of Origin:
- Brand Name:
- Certification:
- Model Number:
- Minimum Order Quantity: 10pcs
- Price: 1-100
- Packaging Details:
- Delivery Time: 5-15days
- Payment Terms: T/T
- Supply Ability:



# **Product Specification**

- Acceptable:
- Design:
- Drawing:
- Processing Method:
- The Tolerance:
- Keyword:
- Oem Service:
- Samples:
- Casting Process:
- Surface Finish:
- Cavity:
- Durability:
- Original Hardness:
- Diameter:

CNC Turning, CNC Milling, CNC Grinding, Etc. + -0.01mm Polishing Stainless Steel CNC Parts

2D +3D Drawing/ Scan Samples

Acceptable

China

RIYI

CCC CE

RY8002

50000

OEM/ODM

Customized

standard cartoon

- Feasible
- Gravity Casting
  - Anodized, Powder Coating
  - Single
- Long-lasting
- HRC35-42
  - 0.325inch, 0.13inch



# More Images



Our Product Introduction

# Product Description:

# Specification

| item                  | value                                                                                                                |  |
|-----------------------|----------------------------------------------------------------------------------------------------------------------|--|
| CNC Machining or Not  | Cnc Machining                                                                                                        |  |
| Material Capabilities | Aluminum, Brass, Bronze, Copper, Hardened Metals,<br>Precious Metals, Stainless steel, Steel Alloys, As your request |  |
| Place of Origin       | China