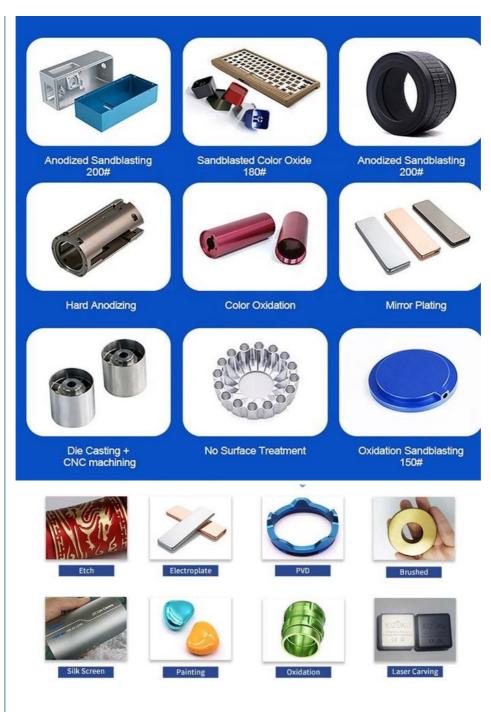

# More Images

# Specification

| item                  | value                                                                                                                |  |
|-----------------------|----------------------------------------------------------------------------------------------------------------------|--|
| CNC Machining or Not  | Cnc Machining                                                                                                        |  |
| Material Capabilities | Aluminum, Brass, Bronze, Copper, Hardened Metals,<br>Precious Metals, Stainless steel, Steel Alloys, As your request |  |
| Place of Origin       | China                                                                                                                |  |
| Model Number          | Machining                                                                                                            |  |
| Keyword               | cnc machining precision parts                                                                                        |  |
| Process               | cnc turning /cnc machining/cnc milling /lathe turning                                                                |  |
| Material              | stainless steel/aluminum/brasss                                                                                      |  |
| Surface treatment     | Powder coating, electroplating, oxide, anodization                                                                   |  |
| Drawing Format        | Step/3D/2D /PDF /Drawing                                                                                             |  |
| Tolerance             | precise cnc parts 0.01-0.02mm                                                                                        |  |
| Equipment             | cnc machining center/automatic lathe                                                                                 |  |
| Finish                | Matt/anodized/Polish                                                                                                 |  |
| Application           | mechanical industry                                                                                                  |  |
| Service               | Customized OEM Services                                                                                              |  |