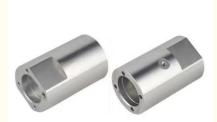

# **Basic Information**

- Place of Origin:
- Brand Name: RIYI
- Certification:
- Model Number:
- Minimum Order Quantity: 10pcs
- Price: 1-100
- Packaging Details: standard cartoon
- Delivery Time: 5-15days
- Payment Terms: T/T
- Supply Ability:



# **Product Specification**

- Acceptable:
- Design:
- Drawing:
- Processing Method:
- The Tolerance:
- Keyword:
- Oem Service:
- Samples:
- Casting Process:
- Surface Finish:
- Cavity:
- Durability:
- Original Hardness:
- Diameter:

- 2D +3D Drawing/ Scan Samples CNC Turning, CNC Milling, CNC Grinding, Etc.
- + -0.01mm

OEM/ODM

Customized

China

CCC CE

RY8002

50000

- Polishing Stainless Steel CNC Parts
- Acceptable
- Feasible
- : Gravity Casting
- Anodized, Powder Coating
  - Single
  - Long-lasting
  - HRC35-42
    - 0.325inch, 0.13inch



# More Images



# Product Description:

# Specification

| item                  | value                                                                                                                |  |
|-----------------------|----------------------------------------------------------------------------------------------------------------------|--|
| CNC Machining or Not  | Cnc Machining                                                                                                        |  |
| Material Capabilities | Aluminum, Brass, Bronze, Copper, Hardened Metals,<br>Precious Metals, Stainless steel, Steel Alloys, As your request |  |
| Place of Origin       | China                                                                                                                |  |