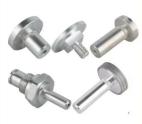

tion**

- Place of Origin:
- Brand Name: RIYI
- Certification:
- Model Number:
- Minimum Order Quantity: 10pcs
- Price: 1-100
- Packaging Details: standard cartoon
- Delivery Time: 5-15days
- Payment Terms: T/T
- Supply Ability:



# **Product Specification**

- Acceptable:
- Design:
- Drawing:
- Processing Method:
- The Tolerance:
- Keyword:
- Oem Service:
- Samples:
- Casting Process:
- Surface Finish:
- Cavity:
- Durability:
- Original Hardness:
- Diameter:

- 2D +3D Drawing/ Scan Samples CNC Turning, CNC Milling, CNC Grinding, Etc.
- + -0.01mm

OEM/ODM

Customized

China

CCC CE

RY8002

50000

- Polishing Stainless Steel CNC Parts
- Acceptable
- Feasible
- : Gravity Casting
- Anodized, Powder Coating
  - Single
  - Long-lasting
  - HRC35-42
    - 0.325inch, 0.13inch



# More Images



# Product Description:

# Specification

| item                  | value                                                                                                                |  |
|-----------------------|----------------------------------------------------------------------------------------------------------------------|--|
| CNC Machining or Not  | Cnc Machining                                                                                                        |  |
| Material Capabilities | Aluminum, Brass, Bronze, Copper, Hardened Metals,<br>Precious Metals, Stainless steel, Steel Alloys, As your request |  |
| Place of Origin       | China                                                                                                                |  |
| Model Number