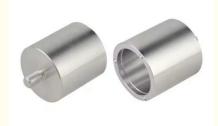

Our Product Introduction

for more products please visit us on gz-riyi.com



# Precision Spare Parts Metal Customized Cnc Machining Parts High Durability

# **Basic Information**

- Place of Origin:
- Brand Name: RIYI
- Certification:
- Model Number:
- Minimum Order Quantity: 10pcs
- Price: 1-100
- Packaging Details: standard cartoon
- Delivery Time: 5-15days
- Payment Terms: T/T
- Supply Ability:



# **Product Specification**

- Acceptable:
- Design:
- Drawing:
- Processing Method:
- The Tolerance:
- Keyword:
- Oem Service:
- Samples:
- Casting Process:
- Surface Finish:
- Cavity:
- Durability:
- Original Hardness:
- Diameter:

- 2D +3D Drawing/ Scan Samples CNC Turning, CNC Milling, CNC Grinding, Etc.
- + -0.01mm

OEM/ODM

Customized

China

CCC CE

RY8002

50000

- Polishing Stainless Steel CNC Parts
- Acceptable
- Feasible
- : Gravity Casting
- Anodized, Powder Coating
  - Single
  - Long-lasting
  - HRC35-42
    - 0.325inch, 0.13inch



# More Images



# Product Description:

# Specification

| item                  | value                                                                                                                |  |
|-----------------------|--------------