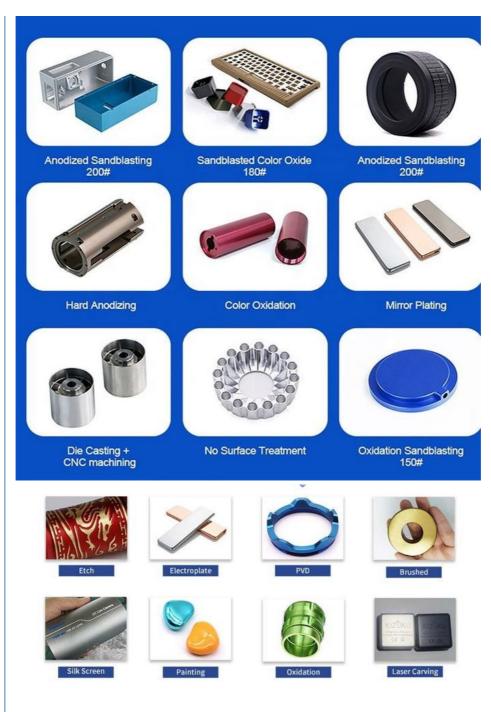

# Specification

| item                  | value                                                                                                                |  |
|-----------------------|----------------------------------------------------------------------------------------------------------------------|--|
| CNC Machining or Not  | Cnc Machining                                                                                                        |  |
| Material Capabilities | Aluminum, Brass, Bronze, Copper, Hardened Metals,<br>Precious Metals, Stainless steel, Steel Alloys, As your request |  |
| Place of Origin       | China                                                                                                                |  |
| Model Number          | Machining                                                                                                            |  |
| Keyword               | cnc machining precision parts                                                                                        |  |
| Process               | cnc turning /cnc machining/cnc milling /lathe turning                                                                |  |
| Material              | stainless steel/aluminum/brasss                                                                                      |  |
| Surface treatment     | Powder coating, electroplating, oxide, anodization                                                                   |  |
| Drawing Format        | STEP/3D/2D /PDF /Drawing                                                                                             |  |
| Tolerance             | precise cnc parts 0.01-0.02mm                                                                                        |  |
| Equipment             | cnc machining center/automatic lathe                                                                                 |  |
| Finish                | Matt/anodized/Polish                                                                                                 |  |
| Application           | mechanical industry                                                                                                  |  |
| Service               | Customized OEM Services                                                                                              |  |
|                       |                                                                                                                      |  |