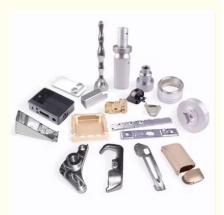

ing Services Customized Stainless Steel Metal Parts

# **Basic Information**

- Place of Origin:
- Brand Name:
- Certification:
- Model Number:
- Minimum Order Quantity: 10pcs
- Price: 1-100
- Packaging Details: standard cartoon
- Delivery Time: 5-15days
- Payment Terms: T/T
- Supply Ability:



# **Product Specification**

OEM Acceptable: • Design: Customized • Drawing: 2D +3D Drawing/ Scan Samples • Processing Method: CNC Turning, CNC Milling, CNC Grinding, Etc. • The Tolerance: + -0.01mm Polishing Stainless Steel CNC Parts Keyword: • Oem Service: Acceptable Feasible Samples: Casting Process: Gravity Casting Anodized, Powder Coating Surface Finish: • Cavity: Single • Durability: Long-lasting • Original Hardness: HRC35-42 Diameter: 0.325inch, 0.13inch

China

RIYI

CCC CE

RY8002

50000



# More Images



# Product Description:

# Specification

| item                  | value                                                                                                                |  |
|-----------------------|----------------------------------------------------------------------------------------------------------------------|--|
| CNC Machining or Not  | Cnc Machining                                                                                                        |  |
| Material Capabilities | Aluminum, Brass, Bronze, Copper, Hardened Metals,<br>Precious Metals, Stainless steel, Steel Alloys, As your request |  |
| Place of Origin       | China                                                                                                                |  |