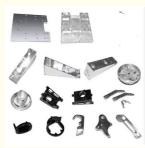

omized Stainless Steel Metal Parts

# **Basic Information**

- Place of Origin:
- Brand Name:
- Certification:
- Model Number:
- Minimum Order Quantity: 10pcs
- Price: 1-100
- Packaging Details: standard cartoon
- Delivery Time: 5-15days
- Payment Terms: T/T
- Supply Ability:



# **Product Specification**

OEM Acceptable: • Design: Customized • Drawing: 2D +3D Drawing/ Scan Samples • Processing Method: CNC Turning, CNC Milling, CNC Grinding, Etc. • The Tolerance: + -0.01mm Polishing Stainless Steel CNC Parts Keyword: • Oem Service: Acceptable Feasible Samples: Casting Process: Gravity Casting Anodized, Powder Coating Surface Finish: • Cavity: Single • Durability: Long-lasting • Original Hardness: HRC35-42 Diameter: 0.325inch, 0.13inch

China

RIYI

CCC CE

RY8002

50000



# More Images



# Product Description:

# Specification

| item                  | value                                                                                                                |  |
|-----------------------|----------------------------------------------------------------------------------------------------------------------|--|
| CNC Machining or Not  | Cnc Machining                                                                                                        |  |
| Material Capabilities | Aluminum, Brass, Bronze, Copper, Hardened Metals,<br>Precious Metals, Stainless steel, Steel Alloys, As your request |  |
| Place of Origin       | China                                                                                                                |  |
| Model Number