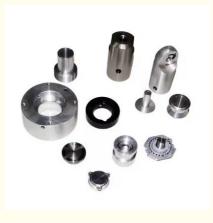

Our Product Introduction

for more products please visit us on gz-riyi.com



# High Precision CNC Machining Services Customized Stainless Steel Metal Parts

# **Basic Information**

- Place of Origin:
- Brand Name:
- Certification:
- Model Number:
- Minimum Order Quantity: 10pcs
- Price: 1-100
- Packaging Details: standard cartoon
- Delivery Time: 5-15days
- Payment Terms: T/T
- Supply Ability:



# **Product Specification**

OEM Acceptable: • Design: Customized • Drawing: 2D +3D Drawing/ Scan Samples • Processing Method: CNC Turning, CNC Milling, CNC Grinding, Etc. • The Tolerance: + -0.01mm Polishing Stainless Steel CNC Parts Keyword: • Oem Service: Acceptable Feasible Samples: Casting Process: Gravity Casting Anodized, Powder Coating Surface Finish: • Cavity: Single • Durability: Long-lasting • Original Hardness: HRC35-42 Diameter: 0.325inch, 0.13inch

China

RIYI

CCC CE

RY8002

50000



# More Images



# Product Description:

# Specification

| item                  | value                                                                                                                |  |
|-----------------------|--------------------------------------------------------------