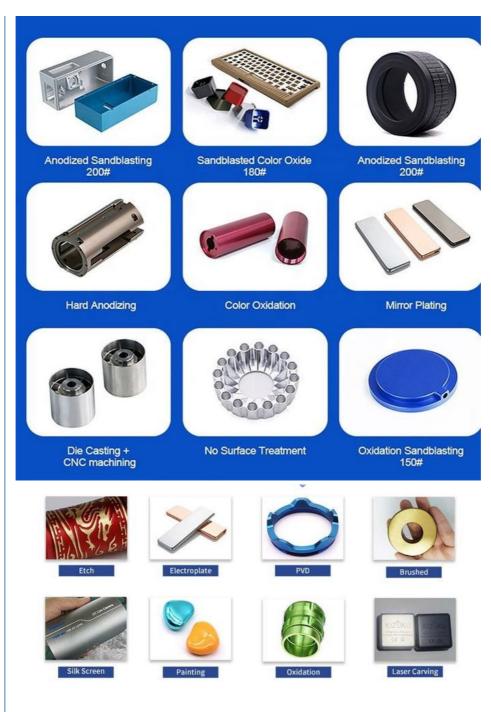

# **Product Specification**

OEM Acceptable: • Design: Customized Drawing: 2D +3D Drawing/ Scan Samples Processing Method: CNC Turning, CNC Milling, CNC Grinding, Etc. • The Tolerance: + -0.01mm Polishing Stainless Steel CNC Parts Keyword: • Oem Service: Acceptable • Samples: Feasible Casting Process: Gravity Casting • Surface Finish: Anodized, Powder Coating • Cavity: Single • Durability: Long-lasting

# Specification

| item                  | value                                                                                                                |  |
|-----------------------|----------------------------------------------------------------------------------------------------------------------|--|
| CNC Machining or Not  | Cnc Machining                                                                                                        |  |
| Material Capabilities | Aluminum, Brass, Bronze, Copper, Hardened Metals,<br>Precious Metals, Stainless steel, Steel Alloys, As your request |  |
| Place of Origin       | China                                                                                                                |  |
| Model Number          | Machining                                                                                                            |  |
| Keyword               | cnc machining precision parts                                                                                        |  |
| Process               | cnc turning /cnc machining/cnc milling /lathe turning                                                                |  |
| Material              | stainless steel/aluminum/brasss                                                                                      |  |
| Surface treatment     | Powder coating, electroplating, oxide, anodization                                                                   |  |
| Drawing Format        | STEP/3D/2D /PDF /Drawing                                                                                             |  |
| Tolerance             | precise cnc parts 0.01-0.02mm                                                                                        |  |
| Equipment             | cnc machining center/automatic lathe                                                                                 |  |
| Finish                | Matt/anodized/Polish                                                                                                 |  |
| Application           | mechanical industry                                                                                                  |  |
| Service               | Customized OEM Services                                                                                              |  |
|                       |                                                                                                                      |  |