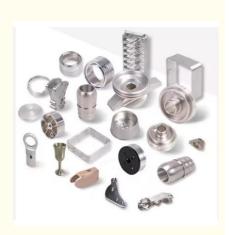

# OEM ODM High Precision CNC Machining Services Customized Stainless Steel Metal Parts

# **Basic Information**

- Place of Origin:
- Brand Name:
- Certification:
- Model Number:
- Minimum Order Quantity: 10pcs
- Price: 1-100
- Packaging Details:
- Delivery Time:
- Payment Terms: T/T
- Supply Ability:



# **Product Specification**

OEM Acceptable: • Design: Customized Drawing: 2D +3D Drawing/ Scan Samples Processing Method: CNC Turning, CNC Milling, CNC Grinding, Etc. • The Tolerance: + -0.01mm Polishing Stainless Steel CNC Parts Keyword: • Oem Service: Acceptable • Samples: Feasible Casting Process: Gravity Casting • Surface Finish: Anodized, Powder Coating • Cavity: Single • Durability: Long-lasting

HRC35-42

0.325inch, 0.13inch

China

RIYI

CCC CE

RY8002

5-15days

50000

standard cartoon



Our Product Introduction

# More Images

Diameter:

• Original Hardness:



# Product Description:

# Specification

| item                  | value                                                                                                                |  |
|-----------------------|----