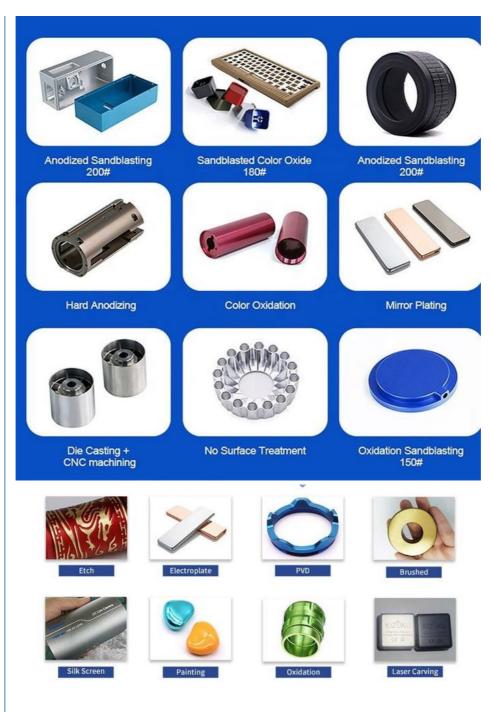

CNC Turning, CNC Milling, CNC Grinding, Etc. + -0.01mm Polishing Stainless Steel CNC Parts Acceptable Feasible Gravity Casting

2D +3D Drawing/ Scan Samples

- Anodized, Powder Coating
- Single
- Long-lasting
- HRC35-42
  - 0.325inch, 0.13inch

# Specification

| item                  | value                                                                                                                |  |
|-----------------------|----------------------------------------------------------------------------------------------------------------------|--|
| liem                  | value                                                                                                                |  |
| CNC Machining or Not  | Cnc Machining                                                                                                        |  |
| Material Capabilities | Aluminum, Brass, Bronze, Copper, Hardened Metals,<br>Precious Metals, Stainless steel, Steel Alloys, As your request |  |
| Place of Origin       | China                                                                                                                |  |
| Model Number          | Machining                                                                                                            |  |
| Keyword               | cnc machining precision parts                                                                                        |  |
| Process               | cnc turning /cnc machining/cnc milling /lathe turning                                                                |  |
| Material              | stainless steel/aluminum/brasss                                                                                      |  |
| Surface treatment     | Powder coating, electroplating, oxide, anodization                                                                   |  |
| Drawing Format        | STEP/3D/2D /PDF /Drawing                                                                                             |  |
| Tolerance             | precise cnc parts 0.01-0.02mm                                                                                        |  |
| Equipment             | cnc machining center/automatic lathe                                                                                 |  |
| Finish                | Matt/anodized/Polish                                                                                                 |  |
| Application           | mechanical industry                                                                                                  |  |
| Service               | Customized OEM Services                                                                                              |  |