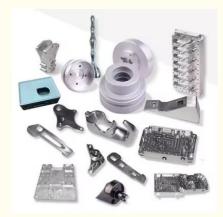

ng Parts

# **Basic Information**

- Place of Origin:
- Brand Name:
- Certification:
- Model Number:
- Minimum Order Quantity: 10pcs
- Price: 1-100
- Packaging Details:
- Delivery Time:
- Payment Terms: T/T

China

RIYI

CCC CE

RY8002

5-15days

50000

OEM

Customized

standard cartoon

Supply Ability:



# **Product Specification**

- Acceptable:
- Design:
- Drawing:
- \_\_\_\_\_
- Processing Method:
- The Tolerance:
- Keyword:
- Oem Service:
- Samples:
- Casting Process:
- Surface Finish:
- Cavity:
- Durability:
- Original Hardness:
- Diameter:

CNC Turning, CNC Milling, CNC Grinding, Etc. + -0.01mm Polishing Stainless Steel CNC Parts Acceptable Feasible Gravity Casting

2D +3D Drawing/ Scan Samples

- Anodized, Powder Coating
- Single
- Long-lasting
- HRC35-42
  - 0.325inch, 0.13inch



# More Images





# Product Description:

# Specification

| item                  | value                                                                                                                |  |
|-----------------------|----------------------------------------------------------------------------------------------------------------------|--|
| liem                  | value                                                                                                                |  |
| CNC Machining or Not  | Cnc Machining                                                                                                        |  |
| Material Capabilities | Aluminum, Brass, Bronze, Copper, Hardened Metals,<br>Precious Metals, Stainless steel, Steel Alloys, As your request |