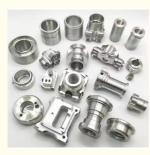

ts

# Basic Information

- Place of Origin:
- Brand Name:
- Certification:
- Model Number:
- Minimum Order Quantity: 10pcs
- Price: 1-100
- Packaging Details: standard cartoon
- Delivery Time: 5-15days
- Payment Terms: T/T
- Supply Ability:



# **Product Specification**

- Acceptable:
- Design:
- Drawing:
- Processing Method:
- The Tolerance:
- Keyword:
- Oem Service:
- Samples:
- Casting Process:
- Surface Finish:
- Cavity:
- Durability:
- Original Hardness:
- Diameter:

CNC Turning, CNC Milling, CNC Grinding, Etc. + -0.01mm Polishing Stainless Steel CNC Parts Acceptable

2D +3D Drawing/ Scan Samples

Feasible

China

RIYI

CCC CE

RY8002

50000

OEM/ODM

Customized

- Gravity Casting
- Anodized, Powder Coating
- Single
- Long-lasting
- HRC35-42
  - 0.325inch, 0.13inch



# More Images



# Product Description:

# Specification

| item                  | value                                                                                                                |  |
|-----------------------|----------------------------------------------------------------------------------------------------------------------|--|
| CNC Machining or Not  | Cnc Machining                                                                                                        |  |
| Material Capabilities | Aluminum, Brass, Bronze, Copper, Hardened Metals,<br>Precious Metals, Stainless steel, Steel Alloys, As your request |  |
| Place of Origin       | China                                                                                                                |  |
| Model Number