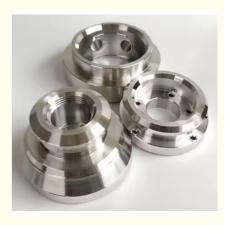

# Aluminum Warm Press Forging With Precision Cnc Machining Aluminum ODM Parts

# Basic Information

- Place of Origin:
- Brand Name:
- Certification:
- Model Number:
- Minimum Order Quantity: 10pcs
- Price: 1-100
- Packaging Details: standard cartoon
- Delivery Time: 5-15days
- Payment Terms: T/T
- Supply Ability:



# **Product Specification**

- Acceptable:
- Design:
- Drawing:
- Processing Method:
- The Tolerance:
- Keyword:
- Oem Service:
- Samples:
- Casting Process:
- Surface Finish:
- Cavity:
- Durability:
- Original Hardness:
- Diameter:

CNC Turning, CNC Milling, CNC Grinding, Etc. + -0.01mm Polishing Stainless Steel CNC Parts Acceptable

2D +3D Drawing/ Scan Samples

Feasible

China

RIYI

CCC CE

RY8002

50000

OEM/ODM

Customized

- Gravity Casting
- Anodized, Powder Coating
- Single
- Long-lasting
- HRC35-42
  - 0.325inch, 0.13inch



# More Images



# Product Description:

# Specification

| item                  | value                                                                                                                |  |
|-----------------------|--------------------------