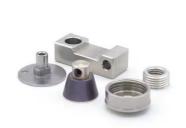

Aluminum ODM Parts

# Basic Information

- Place of Origin:
- Brand Name:
- Certification:
- Model Number:
- Minimum Order Quantity: 10pcs
- Price: 1-100
- Packaging Details: standard cartoon
- Delivery Time: 5-15days
- Payment Terms: T/T
- Supply Ability:



# **Product Specification**

- Acceptable:
- Design:
- Drawing:
- Processing Method:
- The Tolerance:
- Keyword:
- Oem Service:
- Samples:
- Casting Process:
- Surface Finish:
- Cavity:
- Durability:
- Original Hardness:
- Diameter:

CNC Turning, CNC Milling, CNC Grinding, Etc. + -0.01mm Polishing Stainless Steel CNC Parts Acceptable

2D +3D Drawing/ Scan Samples

Feasible

China

RIYI

CCC CE

RY8002

50000

OEM/ODM

Customized

- Gravity Casting
- Anodized, Powder Coating
- Single
- Long-lasting
- HRC35-42
  - 0.325inch, 0.13inch



# More Images



# Product Description:

# Specification

| item                  | value                                                                                                                |  |
|-----------------------|----------------------------------------------------------------------------------------------------------------------|--|
| CNC Machining or Not  | Cnc Machining                                                                                                        |  |
| Material Capabilities | Aluminum, Brass, Bronze, Copper, Hardened Metals,<br>Precious Metals, Stainless steel, Steel Alloys, As your request |  |
| Place of Origin       | China                                                                                                                |  |