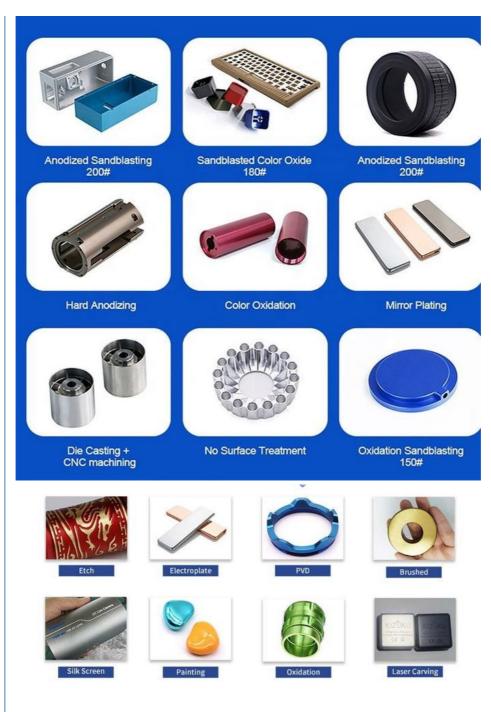

OEM/ODM

Customized

- Gravity Casting
- Anodized, Powder Coating
- Single
- Long-lasting
- HRC35-42
  - 0.325inch, 0.13inch