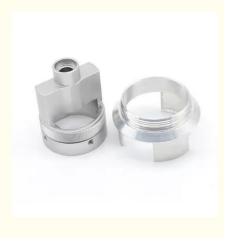

# CNC Laser Cutting CNC Machine Parts Metal Mechanical Parts Turned And Milled

# **Basic Information**

- Place of Origin:
- Brand Name:
- Certification:
- Model Number:
- Minimum Order Quantity: 10pcs
- Price: 1-100
- Packaging Details: standard cartoon
- Delivery Time: 5-15days
- Payment Terms: T/T
- Supply Ability:



# **Product Specification**

- Acceptable:
- Design:
- Drawing:
- Processing Method:
- The Tolerance:
- Keyword:
- Oem Service:
- Samples:
- Casting Process:
- Surface Finish:
- Cavity:
- Durability:
- Original Hardness:
- Diameter:

CNC Turning, CNC Milling, CNC Grinding, Etc. + -0.01mm Polishing Stainless Steel CNC Parts

2D +3D Drawing/ Scan Samples

Acceptable

China

RIYI

CCC CE

RY8002

50000

OEM/ODM

Customized

- Feasible
- Gravity Casting
  - Anodized, Powder Coating
  - Single
  - Long-lasting
  - HRC35-42
    - 0.325inch, 0.13inch



# More Images



Our Product Introduction

# Product Description:

# Specification

| item                  | value                                                                                                                |  |
|------------