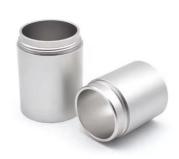

led

# **Basic Information**

- Place of Origin:
- Brand Name:
- Certification:
- Model Number:
- Minimum Order Quantity: 10pcs
- Price: 1-100
- Packaging Details: standard cartoon
- Delivery Time: 5-15days
- Payment Terms: T/T
- Supply Ability:



# **Product Specification**

- Acceptable:
- Design:
- Drawing:
- Processing Method:
- The Tolerance:
- Keyword:
- Oem Service:
- Samples:
- Casting Process:
- Surface Finish:
- Cavity:
- Durability:
- Original Hardness:
- Diameter:

CNC Turning, CNC Milling, CNC Grinding, Etc. + -0.01mm Polishing Stainless Steel CNC Parts

2D +3D Drawing/ Scan Samples

Acceptable

China

RIYI

CCC CE

RY8002

50000

OEM/ODM

Customized

- Feasible
- Gravity Casting
  - Anodized, Powder Coating
  - Single
  - Long-lasting
  - HRC35-42
    - 0.325inch, 0.13inch



# More Images



Our Product Introduction

# Product Description:

# Specification

| item                  | value                                                                                                                |  |
|-----------------------|----------------------------------------------------------------------------------------------------------------------|--|
| CNC Machining or Not  | Cnc Machining                                                                                                        |  |
| Material Capabilities | Aluminum, Brass, Bronze, Copper, Hardened Metals,<br>Precious Metals, Stainless steel, Steel Alloys, As your request |  |
| Place of Origin       | China