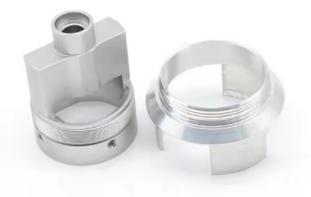

|  |
| Tolerance             | precise cnc parts 0.01-0.02mm                                                                                        |  |
| Equipment             | cnc machining center/automatic lathe                                                                                 |  |
| Finish                | Matt/anodized/Polish                                                                                                 |  |
| Application           | mechanical industry                                                                                                  |  |
| Service               | Customized OEM Services                                                                                              |  |







**Related Product:** 

















# **Company Profile:**

#### About us:

Guangzhou Riyi Metal Products Co., Ltd. is a professional manufacturer specializing in the production of enclosures, cabinets, racks, and various automated equipment sheet metal processing. The company is equipped with advanced technology and a full range of processing equipment, including various laser cutting machines, CNC machining centers, CNC bending machines, laser welding machines, and more. These meet production needs and ensure processing quality. The company's core values are "Focus on Quality, Efficient Production, and Dedicated Service." We adhere to customer requirements as the standard, cooperate hand in hand, and create a better future together!









Our customer:



**Certification:**