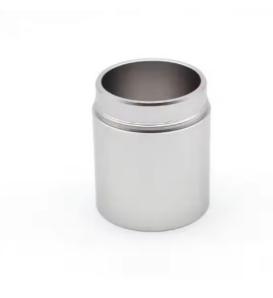

|  |
| Tolerance             | precise cnc parts 0.01-0.02mm                                                                                        |  |
| Equipment             | cnc machining center/automatic lathe                                                                                 |  |
| Finish                | Matt/anodized/Polish                                                                                                 |  |
| Application           | mechanical industry                                                                                                  |  |
| Service               | Customized OEM Services                                                                                              |  |







**Related Product:** 

















# **Company Profile:**

#### About us:

Guangzhou Riyi Metal Products Co., Ltd. is a professional manufacturer specializing in the production of enclosures, cabinets, racks, and various automated equipment sheet metal processing. The company is equipped with advanced technology and a full range of processing equipment, including various laser cutting machines, CNC machining centers, CNC bending machines, laser welding machines, and more. These meet production needs and ensure processing quality. The company's core values are "Focus on Quality, Efficient Production, and Dedicated Service." We adhere to customer requirements as the standard, cooperate hand in hand, and create a better future together!









Our customer:



**Certification:** 



#