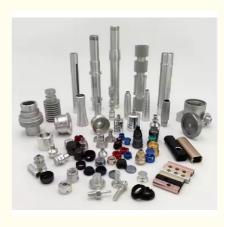

# CNC Laser Cutting CNC Turning Parts Polishing Metal Turned And Milled Parts

# **Basic Information**

- Place of Origin:
- Brand Name:
- Certification:
- Model Number:
- Minimum Order Quantity: 10pcs
- Price: 1-100
- Packaging Details:
- Delivery Time: 5-15days
- Payment Terms: T/T
- Supply Ability:



# **Product Specification**

- Acceptable:
- Design:
- Drawing:
- Processing Method:
- The Tolerance:
- Keyword:
- Oem Service:
- Samples:
- Casting Process:
- Surface Finish:
- Cavity:
- Durability:
- Original Hardness:
- Diameter:

CNC Turning, CNC Milling, CNC Grinding, Etc. + -0.01mm Polishing Stainless Steel CNC Parts Acceptable

2D +3D Drawing/ Scan Samples

Feasible

China

RIYI

CCC CE

RY8002

50000

OEM/ODM

Customized

standard cartoon

- i casible
- Gravity Casting Anodized,Powder Coating
- Anouzed, owder obali
- Single
- Long-lasting HRC35-42
- 0.325inch, 0.13inch



# More Images



Our Product Introduction

# Product Description:

# Specification

| item                  | value