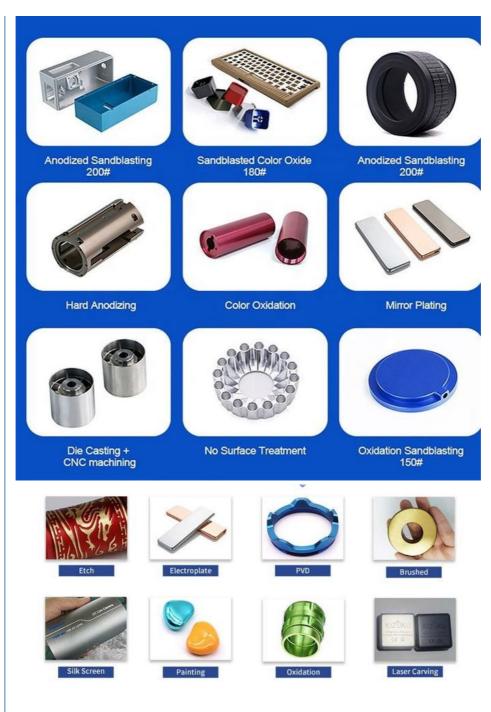

# Specification

| item                  | value                                                                                                                |  |
|-----------------------|----------------------------------------------------------------------------------------------------------------------|--|
| CNC Machining or Not  | Cnc Machining                                                                                                        |  |
| Material Capabilities | Aluminum, Brass, Bronze, Copper, Hardened Metals,<br>Precious Metals, Stainless steel, Steel Alloys, As your request |  |
| Place of Origin       | China                                                                                                                |  |
| Model Number          | Machining                                                                                                            |  |
| Keyword               | cnc machining precision parts                                                                                        |  |
| Process               | cnc turning /cnc machining/cnc milling /lathe turning                                                                |  |
| Material              | stainless steel/aluminum/brasss                                                                                      |  |
| Surface treatment     | Powder coating, electroplating, oxide, anodization                                                                   |  |
| Drawing Format        | STEP/3D/2D /PDF /Drawing                                                                                             |  |
| Tolerance             | precise cnc parts 0.01-0.02mm                                                                                        |  |
| Equipment             | cnc machining center/automatic lathe                                                                                 |  |
| Finish                | Matt/anodized/Polish                                                                                                 |  |
| Application           | mechanical industry                                                                                                  |  |
| Service               | Customized OEM Services                                                                                              |  |