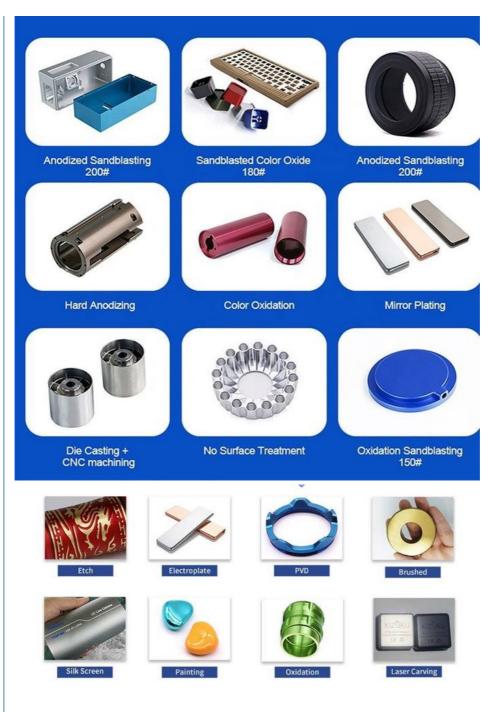

## More Images

## Specification

| Item Name             | Metal Fabrication Custom metal Bracket Mounting Bracket<br>Manufacturer                                              |  |  |  |  |  |
|-----------------------|----------------------------------------------------------------------------------------------------------------------|--|--|--|--|--|
| CNC Machining or Not  | Cnc Machining                                                                                                        |  |  |  |  |  |
| Material Capabilities | Aluminum, Brass, Bronze, Copper, Hardened Metals,<br>Precious Metals, Stainless steel, Steel Alloys, As your request |  |  |  |  |  |
| Place of Origin       | China                                                                                                                |  |  |  |  |  |
| Model Number          | Turning Machining                                                                                                    |  |  |  |  |  |
| Keyword               | cnc machining precision parts                                                                                        |  |  |  |  |  |
| Process               | cnc turning /cnc machining/cnc milling /lathe turning                                                                |  |  |  |  |  |
| Material              | stainless steel/aluminum/brasss                                                                                      |  |  |  |  |  |
| Surface treatment     | Powder coating, electroplating, oxide, anodization                                                                   |  |  |  |  |  |
| Drawing Format        | STEP/3D/2D /PDF /Drawing                                                                                             |  |  |  |  |  |
| Tolerance             | precise cnc parts 0.01-0.02mm                                                                                        |  |  |  |  |  |
| Equipment             | cnc machining center/automatic lathe                                                                                 |  |  |  |  |  |
| Finish                | Matt/anodized/Polish                                                                                                 |  |  |  |  |  |
| Application           | mechanical industry                                                                                                  |  |  |  |  |  |
| Service               | Customized OEM Services                                                                                              |  |  |  |  |  |