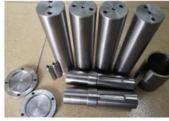

# **Product Specification**

Acceptable: OEM/ODMDesign: Customized

• Drawing: 2D +3D Drawing/ Scan Samples

Processing Method: CNC Turning, CNC Milling, CNC Grinding,

Etc.

• The Tolerance: + -0.01mm

• Keyword: Polishing Stainless Steel CNC Parts

Oem Service: Acceptable
 Samples: Feasible
 Casting Process: Gravity Casting

Surface Finish:
 Anodized, Powder Coating

Cavity: SingleDurability: Long-lastingOriginal Hardness: HRC35-42

• Diameter: 0.325inch, 0.13inch

# Specification

| Item Name             | Metal Fabrication Custom metal Bracket Mounting Bracket Manufacturer                                              |
|-----------------------|-------------------------------------------------------------------------------------------------------------------|
| CNC Machining or Not  | Cnc Machining                                                                                                     |
| Material Capabilities | Aluminum, Brass, Bronze, Copper, Hardened Metals, Precious Metals, Stainless steel, Steel Alloys, As your request |
| Place of Origin       | China                                                                                                             |
| Model Number          | Turning Machining                                                                                                 |
| Keyword               | cnc machining precision parts                                                                                     |
| Process               | cnc turning /cnc machining/cnc milling /lathe turning                                                             |
| Material              | stainless steel/aluminum/brasss                                                                                   |
| Surface treatment     | Powder coating, electroplating, oxide, anodization                                                                |
| Drawing Format        | STEP/3D/2D /PDF /Drawing                                                                                          |
| Tolerance             | precise cnc parts 0.01-0.02mm                                                                                     |
| Equipment             | cnc machining center/automatic lathe                                                                              |
| Finish                | Matt/anodized/Polish                                                                                              |
| Application           | mechanical industry                                                                                               |
| Service               | Customized OEM Services                                                                                           |