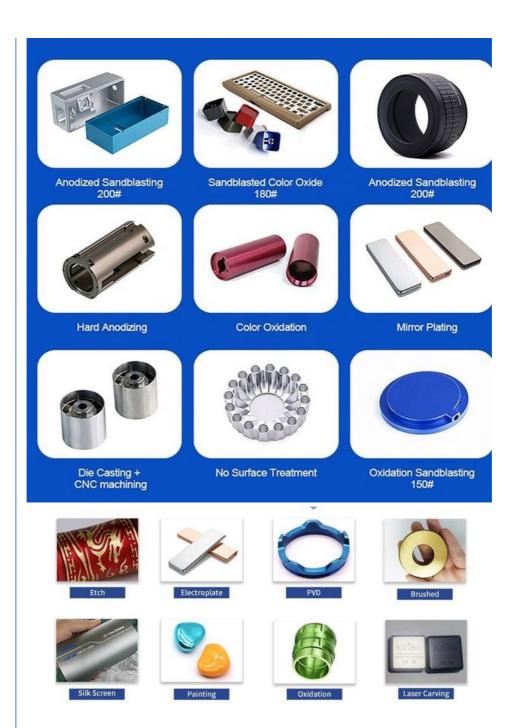

Oem Service: Acceptable
 Samples: Feasible
 Casting Process: Gravity Casting

Surface Finish:
 Anodized, Powder Coating

Cavity: SingleDurability: Long-lastingOriginal Hardness: HRC35-42

• Diameter: 0.325inch, 0.13inch

# Specification

| Item Name             | Metal Fabrication Custom metal Bracket Mounting Bracket Manufacturer                                              |
|-----------------------|-------------------------------------------------------------------------------------------------------------------|
| CNC Machining or Not  | Cnc Machining                                                                                                     |
| Material Capabilities | Aluminum, Brass, Bronze, Copper, Hardened Metals, Precious Metals, Stainless steel, Steel Alloys, As your request |
| Place of Origin       | China                                                                                                             |
| Model Number          | Turning Machining                                                                                                 |
| Keyword               | cnc machining precision parts                                                                                     |
| Process               | cnc turning /cnc machining/cnc milling /lathe turning                                                             |
| Material              | stainless steel/aluminum/brasss                                                                                   |
| Surface treatment     | Powder coating, electroplating, oxide, anodization                                                                |
| Drawing Format        | STEP/3D/2D /PDF /Drawing                                                                                          |
| Tolerance             | precise cnc parts 0.01-0.02mm                                                                                     |
| Equipment             | cnc machining center/automatic lathe                                                                              |
| Finish                | Matt/anodized/Polish                                                                                              |
| Application           | mechanical industry                                                                                               |
| Service               | Customized OEM Services                                                                                           |