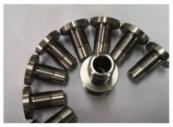

# **Product Specification**

Acceptable: OEM/ODMDesign: Customized

• Drawing: 2D +3D Drawing/ Scan Samples

Processing Method: CNC Turning, CNC Milling, CNC Grinding,

Etc.

• The Tolerance: + -0.01mm

• Keyword: Polishing Stainless Steel CNC Parts

Oem Service: Acceptable
 Samples: Feasible
 Casting Process: Gravity Casting

Surface Finish:
 Anodized, Powder Coating

Cavity: SingleDurability: Long-lastingOriginal Hardness: HRC35-42

• Diameter: 0.325inch, 0.13inch

# Specification

| Item Name             | Metal Fabrication Custom metal Bracket Mounting Bracket Manufacturer                                              |
|-----------------------|-------------------------------------------------------------------------------------------------------------------|
| CNC Machining or Not  | Cnc Machining                                                                                                     |
| Material Capabilities | Aluminum, Brass, Bronze, Copper, Hardened Metals, Precious Metals, Stainless steel, Steel Alloys, As your request |
| Place of Origin       | China                                                                                                             |
| Model Number          | Turning Machining                                                                                                 |
| Keyword               | cnc machining precision parts                                                                                     |
| Process               | cnc turning /cnc machining/cnc milling /lathe turning                                                             |
| Material              | stainless steel/aluminum/brasss                                                                                   |
| Surface treatment     | Powder coating, electroplating, oxide, anodization                                                                |
| Drawing Format        | STEP/3D/2D /PDF /Drawing                                                                                          |
| Tolerance             | precise cnc parts 0.01-0.02mm                                                                                     |
| Equipment             | cnc machining center/automatic lathe                                                                              |
| Finish                | Matt/anodized/Polish                                                                                              |
| Application           | mechanical industry                                                                                               |
| Service               | Customized OEM Services                                                                                           |