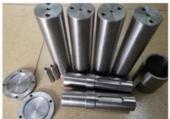

# **Product Specification**

Acceptable: OEM/ODMDesign: Customized

• Drawing: 2D +3D Drawing/ Scan Samples

• Processing Method: CNC Turning, CNC Milling, CNC Grinding,

Etc.

• The Tolerance: + -0.01mm

• Keyword: Polishing Stainless Steel CNC Parts

Oem Service: Acceptable
 Samples: Feasible
 Casting Process: Gravity Casting

Surface Finish:
 Anodized, Powder Coating

Cavity: SingleDurability: Long-lastingOriginal Hardness: HRC35-42

• Diameter: 0.325inch, 0.13inch