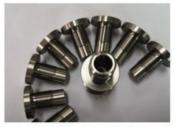

# Factory Custom CNC Turning Stainless Steel Base For Tamper Foundation

# **Product Specification**

Acceptable: OEM/ODMDesign: Customized

• Drawing: 2D +3D Drawing/ Scan Samples

• Processing Method: CNC Turning, CNC Milling, CNC Grinding,

Etc.

• The Tolerance: + -0.01mm

• Keyword: Polishing Stainless Steel CNC Parts

Oem Service: Acceptable
 Samples: Feasible
 Casting Process: Gravity Casting

Surface Finish:
 Anodized, Powder Coating

Cavity: SingleDurability: Long-lastingOriginal Hardness: HRC35-42

• Diameter: 0.325inch, 0.13inch