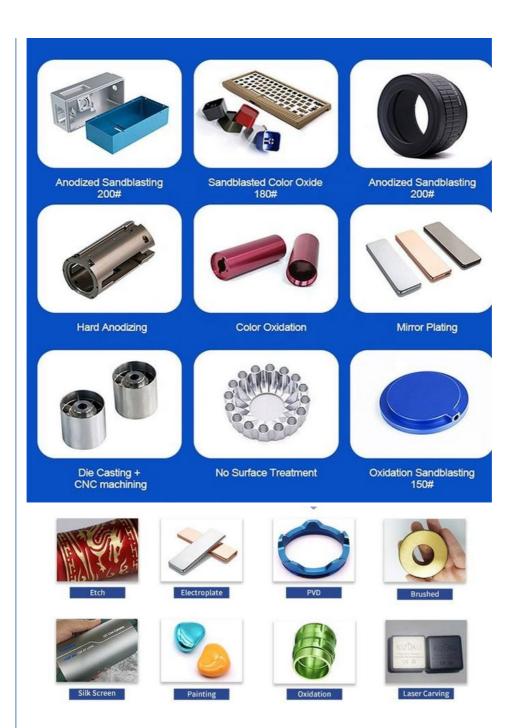

Oem Service: Acceptable
 Samples: Feasible
 Casting Process: Gravity Casting

Surface Finish:
 Anodized, Powder Coating

Cavity: SingleDurability: Long-lastingOriginal Hardness: HRC35-42

• Diameter: 0.325inch, 0.13inch

# **Product Description**