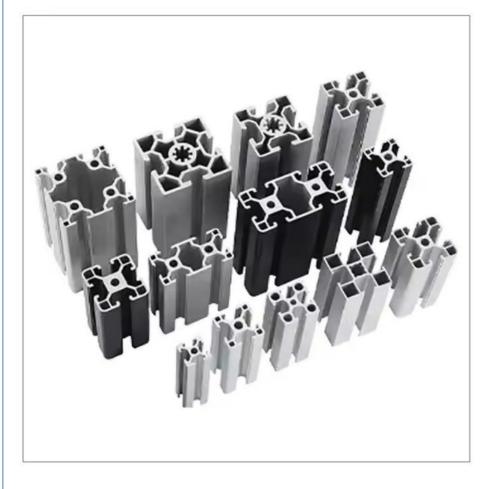

## More Images

# 90 Degree Gusset Die Cast Zinc Inside Corner Connector For 30/40 Extrusion Aluminum Profiles