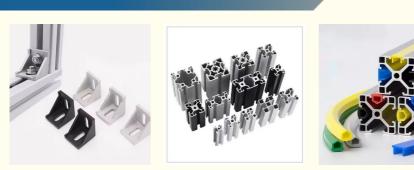

## More Images

# 90 Degree Gusset Die Cast Zinc Inside Corner Connector For 30/40 Extrusion Aluminum Profiles