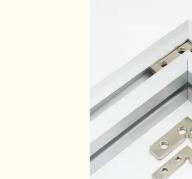

# 90 Degree Gusset Die Cast Zinc Inside Corner Connector For 30/40 Extrusion Aluminum Profiles