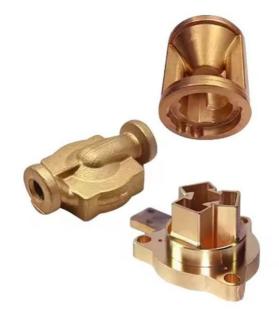

# More Images

**Our Product Introduction** 

| Item Name             | Custom hot selling Aluminum Die Casting Auto<br>Spare Part iron alloy metal foundry casting parts                    |
|-----------------------|----------------------------------------------------------------------------------------------------------------------|
| CNC Machining or Not  | Cnc Machining                                                                                                        |
| Material Capabilities | Aluminum, Brass, Bronze, Copper, Hardened Metals,<br>Precious Metals, Stainless steel, Steel Alloys, As your request |
| Place of Origin       | China                                                                                                                |
| Model Number          | Turning Machining                                                                                                    |
| Keyword               | cnc machining precision parts                                                                                        |