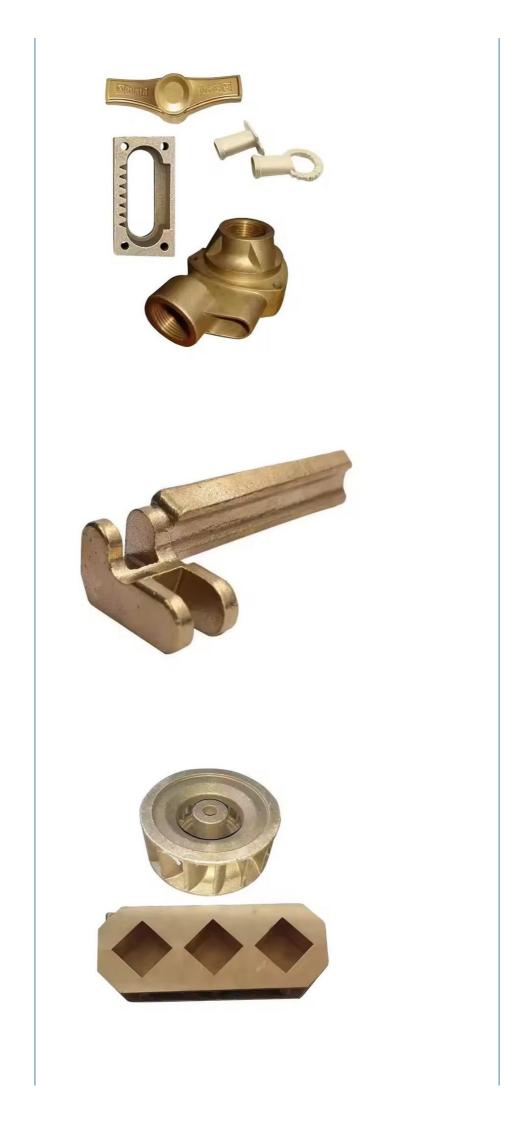

athe turning |
|-------------------|-------------------------------------------------------|
| Material          | stainless steel/aluminum/brasss                       |
| Surface treatment | Powder coating, electroplating, oxide, anodization    |
| Drawing Format    | STEP/3D/2D /PDF /Drawing                              |
| Tolerance         | precise cnc parts 0.01-0.02mm                         |
| Equipment         | cnc machining center/automatic lathe                  |
| Finish            | Matt/anodized/Polish                                  |
| Application       | mechanical industry                                   |
| Service           | Customized OEM Services                               |
|                   |                                                       |









Key word: Key word: stamping steel parts auto stamping parts sheet metal stamping parts metal parts stamping stamping sheet metal parts aluminum stamping parts sheet metal parts 3 metal welding parts 0 sheet metal fabrication 6 sheet metal stamping parts 1 stamping sheet metal parts 1 sheet metal enclosure fabrication 2 precision sheet metal 5 precision sheet metal fabrication 3 laser cutting parts 1 cnc machining parts

### Related Product:













Anodized Sandblasting 200#

Anodized Sandblasting 200#

Hard Anodizing





Mirror Plating



Color Oxidation









### Company Profile:

### About us:

About Us: Guangzhou Riyi Metal Products Co., Ltd. is a professional manufacturer specializing in the production of enclosures, cabinets, racks, and various automated equipment sheet