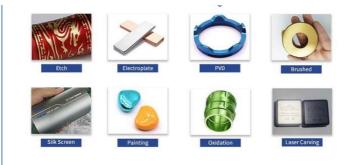

# for more products please visit us on gz-riyi.com

| Process           | cnc turning /cnc machining/cnc milling /lathe turning |
|-------------------|-------------------------------------------------------|
| Material          | stainless steel/aluminum/brasss                       |
| Surface treatment | Powder coating, electroplating, oxide, anodization    |
| Drawing Format    | STEP/3D/2D /PDF /Drawing                              |
| Tolerance         | precise cnc parts 0.01-0.02mm                         |
| Equipment         | cnc machining center/automatic lathe                  |
| Finish            | Matt/anodized/Polish                                  |
| Application       | mechanical industry                                   |
| Service           | Customized OEM Services                               |
|                   |                                                       |