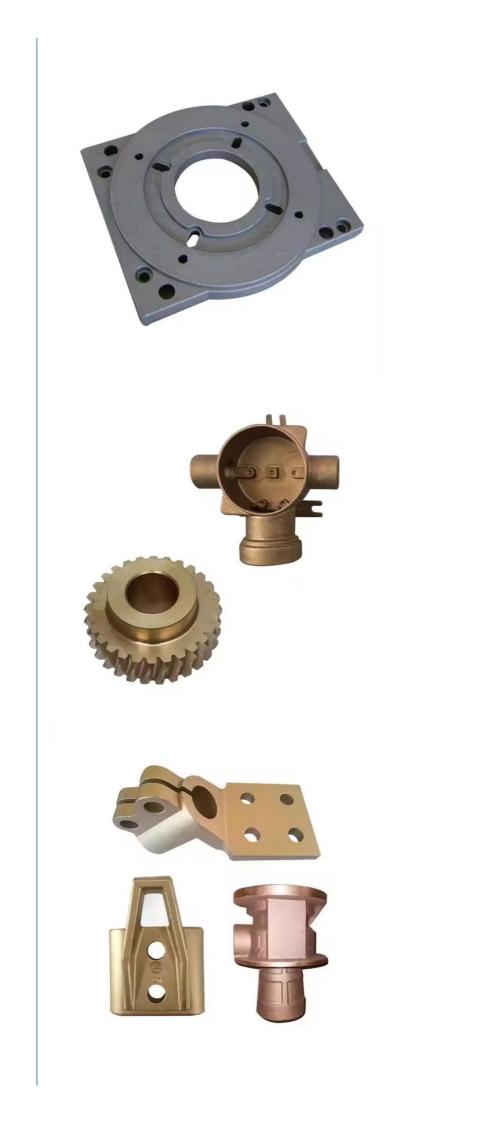

he turning |
|-------------------|-------------------------------------------------------|
| Material          | stainless steel/aluminum/brasss                       |
| Surface treatment | Powder coating, electroplating, oxide, anodization    |
| Drawing Format    | STEP/3D/2D /PDF /Drawing                              |
| Tolerance         | precise cnc parts 0.01-0.02mm                         |
| Equipment         | cnc machining center/automatic lathe                  |
| Finish            | Matt/anodized/Polish                                  |
| Application       | mechanical industry                                   |
| Service           | Customized OEM Services                               |
|                   |                                                       |









Key word: Key word: stamping steel parts auto stamping parts sheet metal stamping parts metal parts stamping stamping sheet metal parts aluminum stamping parts sheet metal parts 3 metal welding parts 0 sheet metal fabrication 6 sheet metal stamping parts 1 stamping sheet metal parts 1 sheet metal enclosure fabrication 2 precision sheet metal 5 precision sheet metal fabrication 3 laser cutting parts 1 cnc machining parts

### Related Product:













Anodized Sandblasting 200#

Anodized Sandblasting 200#

Hard Anodizing





Mirror Plating



Color Oxidation









### Company Profile:

### About us:

About Us: Guangzhou Riyi Metal Products Co., Ltd. is a professional manufacturer specializing in the production of enclosures, cabinets, racks, and various automated equipment sheet m