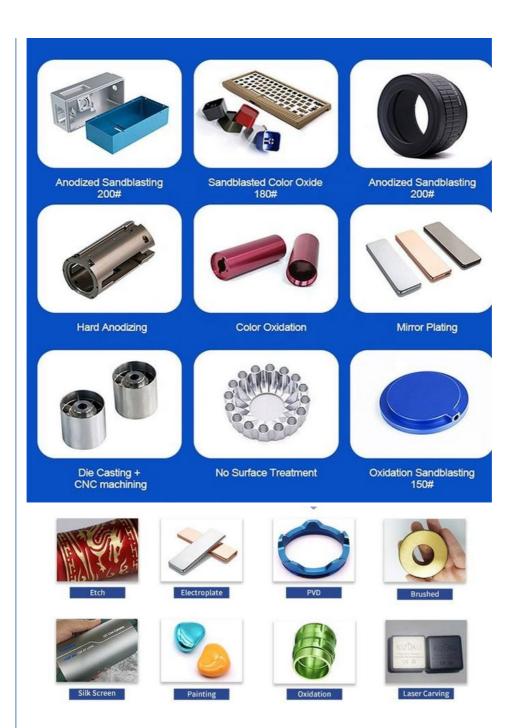

Oem Service: Acceptable
 Samples: Feasible
 Casting Process: Gravity Casting

Surface Finish:
 Anodized, Powder Coating

Cavity: SingleDurability: Long-lastingOriginal Hardness: HRC35-42

• Diameter: 0.325inch, 0.13inch

# Specification

| Item Name             | fabrication stainless steel lost wax iron casting aluminum parts machining cnc machining services                 |
|-----------------------|-------------------------------------------------------------------------------------------------------------------|
| CNC Machining or Not  | Cnc Machining                                                                                                     |
| Material Capabilities | Aluminum, Brass, Bronze, Copper, Hardened Metals, Precious Metals, Stainless steel, Steel Alloys, As your request |
| Place of Origin       | China                                                                                                             |
| Model Number          | Turning Machining                                                                                                 |
| Keyword               | cnc machining precision parts                                                                                     |
| Process               | cnc turning /cnc machining/cnc milling /lathe turning                                                             |
| Material              | stainless steel/aluminum/brasss                                                                                   |
| Surface treatment     | Powder coating, electroplating, oxide, anodization                                                                |
| Drawing Format        | STEP/3D/2D /PDF /Drawing                                                                                          |
| Tolerance             | precise cnc parts 0.01-0.02mm                                                                                     |
| Equipment             | cnc machining center/automatic lathe                                                                              |
| Finish                | Matt/anodized/Polish                                                                                              |
| Application           | mechanical industry                                                                                               |
| Service               | Customized OEM Services                                                                                           |