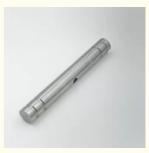

Machining Services

# **Basic Information**

Place of Origin: ChinaBrand Name: RIYI

• Certification: CCC CE, UL, SAA,

Model Number: RY8000Minimum Order Quantity: 10pcsPrice: 0.5-10

Packaging Details: International standard cartoon

Delivery Time: 5-15days
Payment Terms: T/T
Supply Ability: 10000



# **Product Specification**

Acceptable: OEM/ODMDesign: Customized

• Drawing: 2D +3D Drawing/ Scan Samples

• Processing Method: CNC Turning, CNC Milling, CNC Grinding,

Etc.

• The Tolerance: + -0.01mm

• Keyword: Polishing Stainless Steel CNC Parts

Oem Service: Acceptable
 Samples: Feasible
 Casting Process: Gravity Casting

Surface Finish:
 Anodized, Powder Coating

Cavity: SingleDurability: Long-lastingOriginal Hardness: HRC35-42

• Diameter: 0.325inch, 0.13inch



# More Images









# **Product Description**

# **Product Description:**

Our main products: Precision Sheet Metal Fabrication Parts, Sheet Metal Enclosure Fabrication, CNC Machining Parts, Injection Molding Parts,, Die Casting Parts, Sheet Metal Welding Parts, Sheet Metal Bending Parts, Metal Laser Cutting Parts, CNC Turning Parts, CNC Milling Parts, Powder Coating Parts, Custom Metal Fabrication

# Specification

| Item Name             | fabrication stainless steel lost wax iron casting aluminum parts machining cnc machining services                 |
|-----------------------|-------------------------------------------------------------------------------------------------------------------|
| CNC Machining or Not  | Cnc Machining