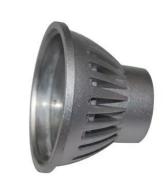

Casting Aluminium Housing Lamp From Factory

# **Basic Information**

Place of Origin: ChinaBrand Name: RIYI

• Certification: CCC CE, UL, SAA,

Model Number: RY8000Minimum Order Quantity: 10pcsPrice: 0.5-10

Packaging Details: International standard cartoon

Delivery Time: 5-15days
Payment Terms: T/T
Supply Ability: 10000



# **Product Specification**

Acceptable: OEM/ODMDesign: Customized

• Drawing: 2D +3D Drawing/ Scan Samples

Processing Method: CNC Turning, CNC Milling, CNC Grinding,

Etc.

• The Tolerance: + -0.01mm

• Keyword: Polishing Stainless Steel CNC Parts

Oem Service: Acceptable
 Samples: Feasible
 Casting Process: Gravity Casting

Surface Finish:
 Anodized, Powder Coating

Cavity: SingleDurability: Long-lastingOriginal Hardness: HRC35-42

• Diameter: 0.325inch, 0.13inch



# More Images



# **Product Description**

# **Product Description:**

Our main products: Precision Sheet Metal Fabrication Parts, Sheet Metal Enclosure Fabrication, CNC Machining Parts, Injection Molding Parts,, Die Casting Parts, Sheet Metal Welding Parts, Sheet Metal Bending Parts, Metal Laser Cutting Parts, CNC Turning Parts, CNC Milling Parts, Powder Coating Parts, Custom Metal Fabrication

# Specification

| Item Name             | Custom Dye Die casting Aluminium Housing Lamp From Factory                                                        |
|-----------------------|-------------------------------------------------------------------------------------------------------------------|
| CNC Machining or Not  | Cnc Machining