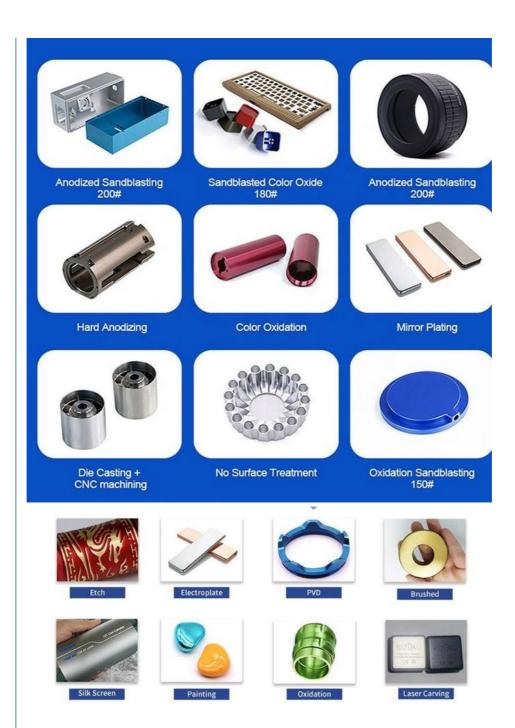

Oem Service: Acceptable
 Samples: Feasible
 Casting Process: Gravity Casting

Surface Finish:
 Anodized, Powder Coating

Cavity: SingleDurability: Long-lastingOriginal Hardness: HRC35-42

• Diameter: 0.325inch, 0.13inch

# Specification

| Item Name             | Custom Dye Die casting Aluminium Housing Lamp From Factory                                                        |
|-----------------------|-------------------------------------------------------------------------------------------------------------------|
| CNC Machining or Not  | Cnc Machining                                                                                                     |
| Material Capabilities | Aluminum, Brass, Bronze, Copper, Hardened Metals, Precious Metals, Stainless steel, Steel Alloys, As your request |
| Place of Origin       | China                                                                                                             |
| Model Number          | Turning Machining                                                                                                 |
| Keyword               | cnc machining precision parts                                                                                     |
| Process               | cnc turning /cnc machining/cnc milling /lathe turning                                                             |
| Material              | stainless steel/aluminum/brasss                                                                                   |
| Surface treatment     | Powder coating, electroplating, oxide, anodization                                                                |
| Drawing Format        | STEP/3D/2D /PDF /Drawing                                                                                          |
| Tolerance             | precise cnc parts 0.01-0.02mm                                                                                     |
| Equipment             | cnc machining center/automatic lathe                                                                              |
| Finish                | Matt/anodized/Polish                                                                                              |
| Application           | mechanical industry                                                                                               |
| Service               | Customized OEM Services                                                                                           |