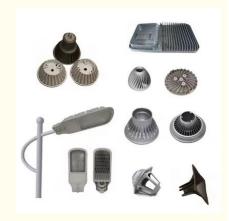

# Custom Dye Die Casting Aluminium Housing Lamp From Factory

# **Basic Information**

Place of Origin: ChinaBrand Name: RIYI

• Certification: CCC CE, UL, SAA,

Model Number: RY8000Minimum Order Quantity: 10pcsPrice: 0.5-10

Packaging Details: International standard cartoon

Delivery Time: 5-15days
Payment Terms: T/T
Supply Ability: 10000



# **Product Specification**

Acceptable: OEM/ODMDesign: Customized

• Drawing: 2D +3D Drawing/ Scan Samples

Processing Method: CNC Turning, CNC Milling, CNC Grinding,

Etc.

• The Tolerance: + -0.01mm

• Keyword: Polishing Stainless Steel CNC Parts

Oem Service: Acceptable
 Samples: Feasible
 Casting Process: Gravity Casting

Surface Finish:
 Anodized, Powder Coating

Cavity: SingleDurability: Long-lastingOriginal Hardness: HRC35-42

• Diameter: 0.325inch, 0.13inch



# More Images



# **Product Description**

# **Product Description:**

Our main products: Precision Sheet Metal Fabrication Parts, Sheet Metal Enclosure Fabrication, CNC Machining Parts, Injection Molding Parts,, Die Casting Parts, Sheet Metal Welding Parts, Sheet Metal Bending Parts, Metal Laser Cutting Parts, CNC Turnin