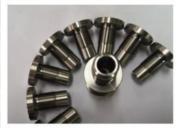

# More Images

Oem Service: Acceptable
 Samples: Feasible
 Casting Process: Gravity Casting

Surface Finish:
 Anodized, Powder Coating

Cavity: SingleDurability: Long-lastingOriginal Hardness: HRC35-42

• Diameter: 0.325inch, 0.13inch