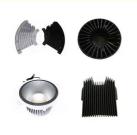

Housing Lamp From Factory

# **Basic Information**

Place of Origin: ChinaBrand Name: RIYI

• Certification: CCC CE, UL, SAA,

Model Number: RY8000Minimum Order Quantity: 10pcsPrice: 0.5-10

Packaging Details: International standard cartoon

Delivery Time: 5-15days
Payment Terms: T/T
Supply Ability: 10000



# **Product Specification**

Acceptable: OEM/ODMDesign: Customized

• Drawing: 2D +3D Drawing/ Scan Samples

Processing Method: CNC Turning, CNC Milling, CNC Grinding,

Etc.

• The Tolerance: + -0.01mm

• Keyword: Polishing Stainless Steel CNC Parts

Oem Service: Acceptable
 Samples: Feasible
 Casting Process: Gravity Casting

Surface Finish:
 Anodized, Powder Coating

Cavity: SingleDurability: Long-lastingOriginal Hardness: HRC35-42

• Diameter: 0.325inch, 0.13inch



# More Images



# **Product Description**

# **Product Description:**

Our main products: Precision Sheet Metal Fabrication Parts, Sheet Metal Enclosure Fabrication, CNC Machining Parts, Injection Molding Parts,, Die Casting Parts, Sheet Metal Welding Parts, Sheet Metal Bending Parts, Metal Laser Cutting Parts, CNC Turning Parts, CNC Milling Parts, Powder Coating Parts, Custom Metal Fabrication

# Specification

| Item Name             | Custom Dye Die casting Aluminium Housing Lamp From Factory                                                        |
|-----------------------|-------------------------------------------------------------------------------------------------------------------|
| CNC Machining or Not  | Cnc Machining