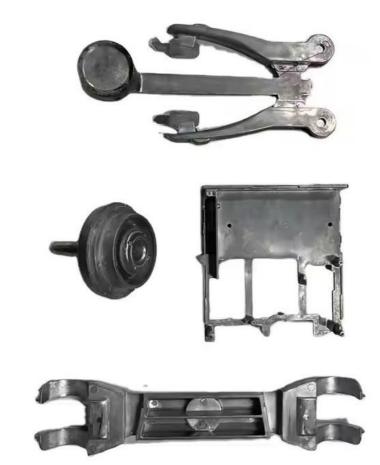

|
| Tolerance             | precise cnc parts 0.01-0.02mm                                                                                        |
| Equipment             | cnc machining center/automatic lathe                                                                                 |
| Finish                | Matt/anodized/Polish                                                                                                 |
| Application           | mechanical industry                                                                                                  |
| Service               | Customized OEM Services                                                                                              |











## Key word: stamping steel parts auto stamping parts sheet metal stamping parts metal parts stamping stamping sheet metal parts aluminum stamping parts sheet metal parts 3 metal welding parts 0 sheet metal fabrication 6 sheet metal stamping parts 1 stamping sheet metal parts 1 sheet metal enclosure fabrication 2

# Related Product:















## **Company Profile:**

#### About us

Guangzhou Riyi Metal Products Co., Ltd. is a professional manufacturer specializing in the production of enclosures, cabinets, racks, and various automated equipment sheet metal processing. Our main products: Precision Sheet Metal Fabrication Parts, Sheet Metal Enclosure Fabrication, CNC Machining Parts, Injection Molding Parts,, Die Casting Parts, Sheet Metal Welding Parts, Sheet Metal Bending Part