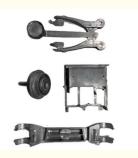

Die Casting Products

## **Basic Information**

Place of Origin: ChinaBrand Name: RIYI

• Certification: CCC CE, UL, SAA,

Model Number: RY8000Minimum Order Quantity: 10pcsPrice: 0.5-10

Packaging Details: International standard cartoon

Delivery Time: 5-15days
Payment Terms: T/T
Supply Ability: 10000



# **Product Specification**

Acceptable: OEM/ODMDesign: Customized

• Drawing: 2D +3D Drawing/ Scan Samples

Processing Method: CNC Turning, CNC Milling, CNC Grinding,

Etc.

• The Tolerance: + -0.01mm

Keyword: Polishing Stainless Steel CNC Parts

Oem Service: Acceptable
 Samples: Feasible
 Casting Process: Gravity Casting

Surface Finish:
 Anodized, Powder Coating

Cavity: SingleDurability: Long-lastingOriginal Hardness: HRC35-42

• Diameter: 0.325inch, 0.13inch



# More Images









# **Product Description**

# **Product Description:**

Our main products: Precision Sheet Metal Fabrication Parts, Sheet Metal Enclosure Fabrication, CNC Machining Parts, Injection Molding Parts,, Die Casting Parts, Sheet Metal Welding Parts, Sheet Metal Bending Parts, Metal Laser Cutting Parts, CNC Turning Parts, CNC Milling Parts, Powder Coating Parts, Custom Metal Fabrication

# Specification

| Item Name             | custom aluminum alloy die cast aluminum die casting products                                                         |
|-----------------------|----------------------------------------------------------------------------------------------------------------------|
| CNC Machining or Not  | Cnc Machining