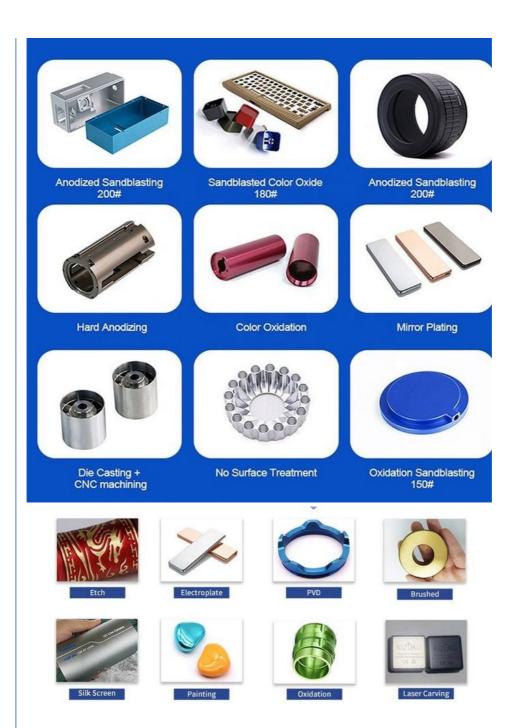

Oem Service: Acceptable
 Samples: Feasible
 Casting Process: Gravity Casting

Surface Finish:
 Anodized, Powder Coating

Cavity: SingleDurability: Long-lastingOriginal Hardness: HRC35-42

• Diameter: 0.325inch, 0.13inch

# Specification

| Item Name             | custom aluminum alloy die cast aluminum die casting products                                                         |
|-----------------------|----------------------------------------------------------------------------------------------------------------------|
| CNC Machining or Not  | Cnc Machining                                                                                                        |
| Material Capabilities | Aluminum, Brass, Bronze, Copper, Hardened Metals,<br>Precious Metals, Stainless steel, Steel Alloys, As your request |
| Place of Origin       | China                                                                                                                |
| Model Number          | Turning Machining                                                                                                    |
| Keyword               | cnc machining precision parts                                                                                        |
| Process               | cnc turning /cnc machining/cnc milling /lathe turning                                                                |
| Material              | stainless steel/aluminum/brasss                                                                                      |
| Surface treatment     | Powder coating, electroplating, oxide, an odization                                                                  |
| Drawing Format        | STEP/3D/2D /PDF /Drawing                                                                                             |
| Tolerance             | precise cnc parts 0.01-0.02mm                                                                                        |
| Equipment             | cnc machining center/automatic lathe                                                                                 |
| Finish                | Matt/anodized/Polish                                                                                                 |
| Application           | mechanical industry                                                                                                  |
| Service               | Customized OEM Services                                                                                              |