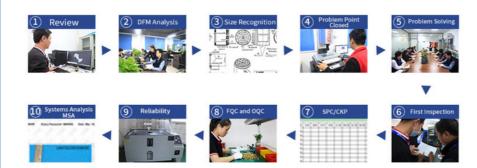

#### RFQ:

## Q1:What's kinds of information you need for quotation?

RY: You can provide 2D/3D drawing or send your sample to our factory, then we can make according to your sample.