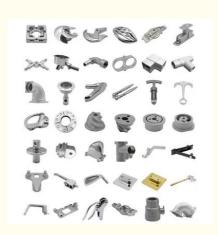

# Juzhu Aluminium Die Casting Product Custom Brass Stainless Steel Zinc Alloy Metal Casting Service Iron Sand Casting Part

## **Basic Information**

Place of Origin: ChinaBrand Name: RIYI

• Certification: CCC CE, UL, SAA,

Model Number: RY8000Minimum Order Quantity: 10pcsPrice: 0.5-10

Packaging Details: International standard cartoon

Delivery Time: 5-15days
Payment Terms: T/T
Supply Ability: 10000



## **Product Specification**

Acceptable: OEM/ODMDesign: Customized

• Drawing: 2D +3D Drawing/ Scan Samples

Processing Method: CNC Turning, CNC Milling, CNC Grinding,

Etc.

• The Tolerance: + -0.01mm

Keyword: Polishing Stainless Steel CNC Parts

Oem Service: Acceptable
 Samples: Feasible
 Casting Process: Gravity Casting

Surface Finish:
 Anodized, Powder Coating

Cavity: SingleDurability: Long-lastingOriginal Hardness: HRC35-42

• Diameter: 0.325inch, 0.13inch



# **Product Description**

# **Product Description:**

Our main products: Precision Sheet Metal Fabrication Parts, Sheet Metal Enclosure Fabrication, CNC Machining Parts, Injection Molding Parts,, Die Casting Parts, Sheet Metal Welding Parts, Sheet Metal Bending Parts, Metal Laser Cutting Parts, CNC Turning Parts, CNC Milli