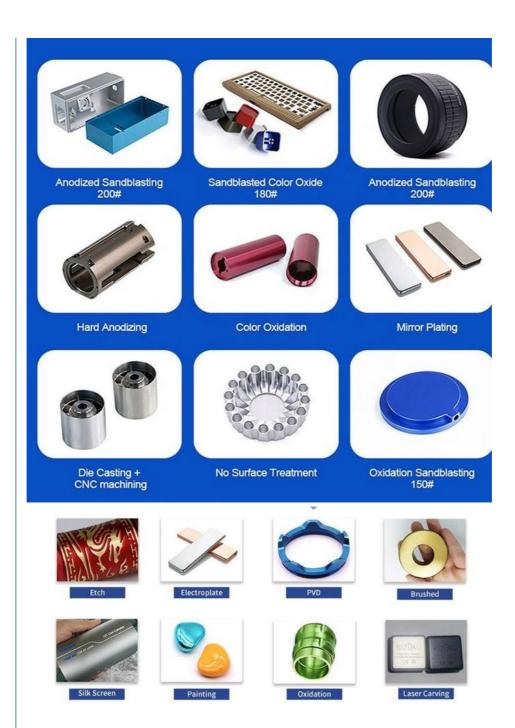

Oem Service: Acceptable
 Samples: Feasible
 Casting Process: Gravity Casting

Surface Finish:
 Anodized, Powder Coating

Cavity: SingleDurability: Long-lastingOriginal Hardness: HRC35-42

• Diameter: 0.325inch, 0.13inch

# Specification

| Item Name             | Juzhu Aluminium Die Casting Product Custom Brass<br>Stainless Steel Zinc Alloy Metal Casting Service Iron Sand<br>Casting Part |
|-----------------------|--------------------------------------------------------------------------------------------------------------------------------|
| CNC Machining or Not  | Cnc Machining                                                                                                                  |
| Material Capabilities | Aluminum, Brass, Bronze, Copper, Hardened Metals,<br>Precious Metals, Stainless steel, Steel Alloys, As your request           |
| Place of Origin       | China                                                                                                                          |
| Model Number          | Turning Machining                                                                                                              |
| Keyword               | cnc machining precision parts                                                                                                  |
| Process               | cnc turning /cnc machining/cnc milling /lathe turning                                                                          |
| Material              | stainless steel/aluminum/brasss                                                                                                |
| Surface treatment     | Powder coating, electroplating, oxide, anodization                                                                             |
| Drawing Format        | STEP/3D/2D /PDF /Drawing                                                                                                       |
| Tolerance             | precise cnc parts 0.01-0.02mm                                                                                                  |
| Equipment             | cnc machining center/automatic lathe                                                                                           |
| Finish                | Matt/anodized/Polish                                                                                                           |
| Application           | mechanical industry                                                                                                            |
| Service               | Customized OEM Services                                                                                                        |