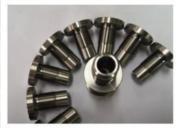

# OEM Service High Precision Pressure Casting Parts , Aluminum Die Casting

Oem Service: Acceptable
 Samples: Feasible
 Casting Process: Gravity Casting

Surface Finish:
 Anodized, Powder Coating

Cavity: SingleDurability: Long-lastingOriginal Hardness: HRC35-42

• Diameter: 0.325inch, 0.13inch

# Specification

| Item Name             | China ISO Manufacturer OEM Service High Precision Pressure Casting Parts, Aluminum Die Casting                    |
|-----------------------|-------------------------------------------------------------------------------------------------------------------|
| CNC Machining or Not  | Cnc Machining                                                                                                     |
| Material Capabilities | Aluminum, Brass, Bronze, Copper, Hardened Metals, Precious Metals, Stainless steel, Steel Alloys, As your request |
| Place of Origin       | China                                                                                                             |
| Model Number          | Turning Machining                                                                                                 |
| Keyword               | cnc machining precision parts                                                                                     |
| Process               | cnc turning /cnc machining/cnc milling /lathe turning                                                             |
| Material              | stainless steel/aluminum/brasss                                                                                   |
| Surface treatment     | Powder coating, electroplating, oxide, anodization                                                                |
| Drawing Format        | STEP/3D/2D /PDF /Drawing                                                                                          |
| Tolerance             | precise cnc parts 0.01-0.02mm                                                                                     |
| Equipment             | cnc machining center/automatic lathe                                                                              |
| Finish                | Matt/anodized/Polish                                                                                              |
| Application           | mechanical industry                                                                                               |
| Service               | Customized OEM Services                                                                                           |