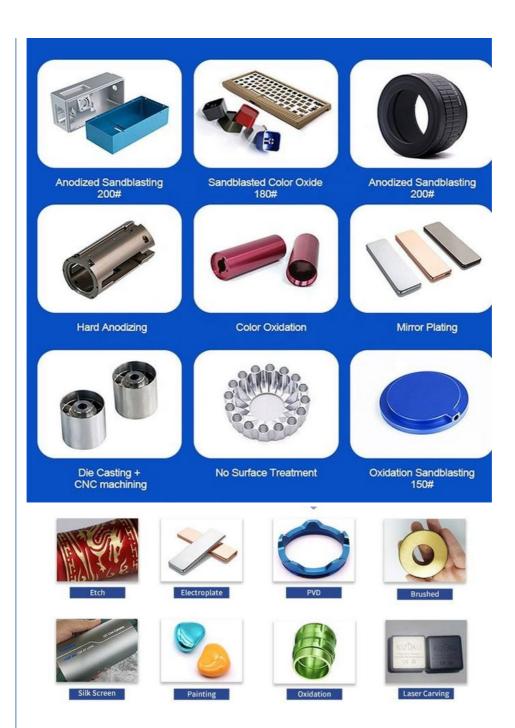

Oem Service: Acceptable
 Samples: Feasible
 Casting Process: Gravity Casting

Surface Finish:
 Anodized, Powder Coating

Cavity: SingleDurability: Long-lastingOriginal Hardness: HRC35-42

• Diameter: 0.325inch, 0.13inch

# Specification

| Item Name             | China ISO Manufacturer OEM Service High Precision Pressure Casting Parts, Aluminum Die Casting                    |
|-----------------------|-------------------------------------------------------------------------------------------------------------------|
| CNC Machining or Not  | Cnc Machining                                                                                                     |
| Material Capabilities | Aluminum, Brass, Bronze, Copper, Hardened Metals, Precious Metals, Stainless steel, Steel Alloys, As your request |
| Place of Origin       | China                                                                                                             |
| Model Number          | Turning Machining                                                                                                 |
| Keyword               | cnc machining precision parts                                                                                     |
| Process               | cnc turning /cnc machining/cnc milling /lathe turning                                                             |
| Material              | stainless steel/aluminum/brasss                                                                                   |
| Surface treatment     | Powder coating, electroplating, oxide, anodization                                                                |
| Drawing Format        | STEP/3D/2D /PDF /Drawing                                                                                          |
| Tolerance             | precise cnc parts 0.01-0.02mm                                                                                     |
| Equipment             | cnc machining center/automatic lathe                                                                              |
| Finish                | Matt/anodized/Polish                                                                                              |
| Application           | mechanical industry                                                                                               |
| Service               | Customized OEM Services                                                                                           |