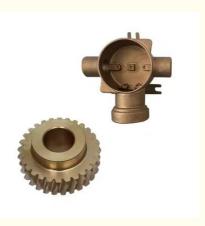

# OEM high precision pressure casting accessories service metal zinc anodized aluminum alloy die casting parts for motorcycle

# **Basic Information**

- Place of Origin:
- Brand Name:
- Certification:
- Model Number:
- Minimum Order Quantity: 10pcs
- Price:
- Packaging Details:
- Delivery Time:

Our Product Introduction

for more products please visit us on gz-riyi.com

- Payment Terms: T/T
- Supply Ability:



# **Product Specification**

- Acceptable:
- Design:
- Drawing:
- Processing Method:
- The Tolerance:
- Keyword:
- Oem Service:
- Samples:
- Casting Process:
- Surface Finish:
- Cavity:
- Durability:
- Original Hardness:
- Diameter:

- 2D +3D Drawing/ Scan Samples CNC Turning, CNC Milling, CNC Grinding,
- Etc. + -0.01mm
- Polishing Stainless Steel CNC Parts

OEM/ODM

Customized

- Acceptable
- Feasible

China

RIYI

RY8000

0.5-10

5-15days

10000

CCC CE, UL, SAA,

International standard cartoon

- Gravity Casting
  - Anodized, Powder Coating
  - Single
- . . . . . . . .
- Long-lasting HRC35-42
- 0.325inch, 0.13inch



# More Images



# Product Description:

Our main products: Precision Sheet Metal Fabrication Parts, Sheet Metal Enclosure Fabrication, CNC Machining Parts, Injection Mol