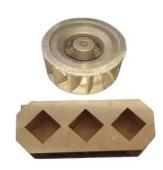

: 10pcs
- Price:
- Packaging Details:
- Delivery Time:

Our Product Introduction

for more products please visit us on gz-riyi.com

- Payment Terms: T/T
- Supply Ability:



# **Product Specification**

- Acceptable:
- Design:
- Drawing:
- Processing Method:
- The Tolerance:
- Keyword:
- Oem Service:
- Samples:
- Casting Process:
- Surface Finish:
- Cavity:
- Durability:
- Original Hardness:
- Diameter:

- 2D +3D Drawing/ Scan Samples CNC Turning, CNC Milling, CNC Grinding,
- Etc. + -0.01mm
- Polishing Stainless Steel CNC Parts

OEM/ODM

Customized

- Acceptable
- Feasible

China

RIYI

RY8000

0.5-10

5-15days

10000

CCC CE, UL, SAA,

International standard cartoon

- Gravity Casting
  - Anodized, Powder Coating
  - Single
- . . . . . . . .
- Long-lasting HRC35-42
- 0.325inch, 0.13inch



# More Images



# Product Description:

Our main products: Precision Sheet Metal Fabrication Parts, Sheet Metal Enclosure Fabrication, CNC Machining Parts, Injection Molding Parts, Die Casting Parts, Sheet Metal Welding Parts, Sheet Metal Bending Parts, Metal Laser Cutting Parts, CNC Turning Parts, CNC Milling Parts, Powder Coating Parts, Custom Metal Fabrication

# Specification

| Item Name             | OEM high precision pressure casting accessories service<br>metal zinc anodized aluminum alloy die casting parts for<br>motorcycle |  |  |  |  |
|-----------------------|-----------------------------------------------------------------------------------------------------------------------------------|--|--|--|--|
|                       |