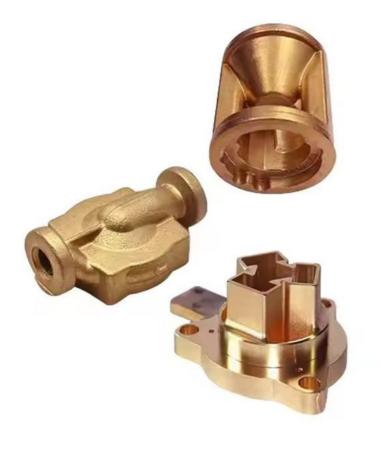

02mm                                                                                                     |  |  |  |  |
| Equipment             | cnc machining center/automatic lathe                                                                                              |  |  |  |  |
| Finish                | Matt/anodized/Polish                                                                                                              |  |  |  |  |
| Application           | mechanical industry                                                                                                               |  |  |  |  |
| Service               | Customized OEM Services                                                                                                           |  |  |  |  |









Key word: stamping steel parts auto stamping parts sheet metal stamping parts metal parts stamping stamping sheet metal parts aluminum stamping parts sheet metal parts 3 metal welding parts 0 sheet metal fabrication 6 sheet metal stamping parts 1 stamping sheet metal parts 1 sheet metal enclosure fabrication 2 precision sheet metal 5 precision sheet metal fabrication 3 laser cutting parts 1 cnc machining parts

# **Related Product:**













## **Company Profile:**

#### About us:

Guangzhou Riyi Metal Products Co., Ltd. is a professional manufacturer specializing in the production of enclosures, cabinets, racks, and various automated equipment sheet metal processing. Our main products: Precision Sheet Metal Fabrication Parts, Sheet Metal Enclosure Fabrication, CNC Machining P