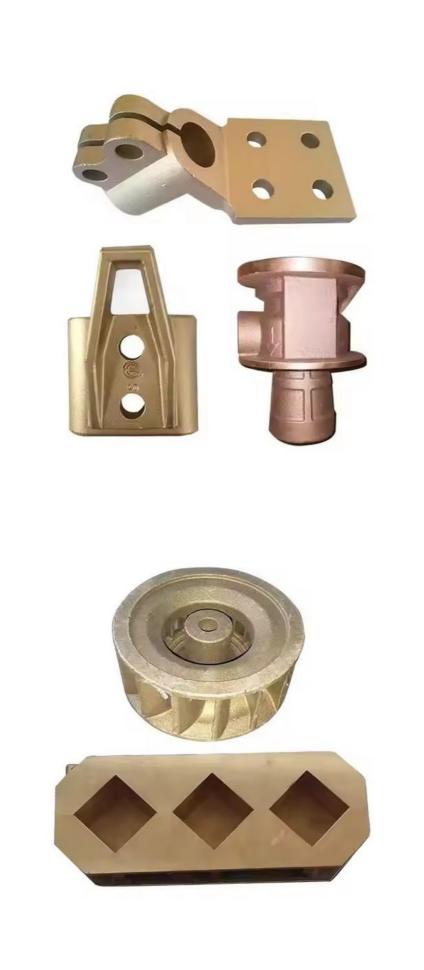

|  |  |  |  |
| Equipment             | cnc machining center/automatic lathe                                                                                              |  |  |  |  |
| Finish                | Matt/anodized/Polish                                                                                                              |  |  |  |  |
| Application           | mechanical industry                                                                                                               |  |  |  |  |
| Service               | Customized OEM Services                                                                                                           |  |  |  |  |









Key word: stamping steel parts auto stamping parts sheet metal stamping parts metal parts stamping stamping sheet metal parts aluminum stamping parts sheet metal parts 3 metal welding parts 0 sheet metal fabrication 6 sheet metal stamping parts 1 stamping sheet metal parts 1 sheet metal enclosure fabrication 2 precision sheet metal 5 precision sheet metal fabrication 3 laser cutting parts 1 cnc machining parts

# **Related Product:**













## **Company Profile:**

#### About us:

Guangzhou Riyi Metal Products Co., Ltd. is a professional manufacturer specializing in the production of enclosures, cabinets, racks, and various automated equipment sheet metal processing. Our main products: Precision Sheet Metal Fabrication Parts, Sheet Metal Enclosure Fabrication, CNC Machining Parts