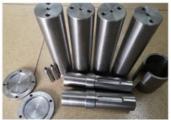

## **Product Specification**

Acceptable: OEM/ODMDesign: Customized

Drawing:
 2D +3D Drawing/ Scan Samples

Processing Method: CNC Turning, CNC Milling, CNC Grinding,

Etc.

• The Tolerance: + -0.01mm

• Keyword: Polishing Stainless Steel CNC Parts

Oem Service: Acceptable
 Samples: Feasible
 Casting Process: Gravity Casting

Surface Finish:
 Anodized, Powder Coating

Cavity: SingleDurability: Long-lastingOriginal Hardness: HRC35-42

• Diameter: 0.325inch, 0.13inch

# Specification

| Item Name             | China Factory Sheet Metal Prototype Fabrication<br>Services Custom Aluminum Stainless Steel Brass<br>Copper Sheet Metal |
|-----------------------|-------------------------------------------------------------------------------------------------------------------------|
| CNC Machining or Not  | Cnc Machining                                                                                                           |
| Material Capabilities | Aluminum, Brass, Bronze, Copper, Hardened Metals, Precious Metals, Stainless steel, Steel Alloys, As your request       |
| Place of Origin       | China                                                                                                                   |
| Model Number          | Turning Machining                                                                                                       |
| Keyword               | cnc machining precision parts                                                                                           |
| Process               | cnc turning /cnc machining/cnc milling /lathe turning                                                                   |
| Material              | stainless steel/aluminum/brasss                                                                                         |
| Surface treatment     | Powder coating, electroplating, oxide, an odization                                                                     |
| Drawing Format        | STEP/3D/2D /PDF /Drawing                                                                                                |
| Tolerance             | precise cnc parts 0.01-0.02mm                                                                                           |
| Equipment             | cnc machining center/automatic lathe                                                                                    |
| Finish                | Matt/anodized/Polish                                                                                                    |
| Application           | mechanical industry                                                                                                     |
| Service               | Customized OEM Services                                                                                                 |