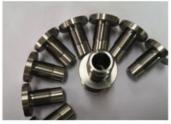

## **Product Specification**

Acceptable: OEM/ODMDesign: Customized

Drawing:
 2D +3D Drawing/ Scan Samples

Processing Method: CNC Turning, CNC Milling, CNC Grinding,

Etc.

• The Tolerance: + -0.01mm

• Keyword: Polishing Stainless Steel CNC Parts

Oem Service: Acceptable
 Samples: Feasible
 Casting Process: Gravity Casting

Surface Finish:
 Anodized, Powder Coating

Cavity: SingleDurability: Long-lastingOriginal Hardness: HRC35-42

• Diameter: 0.325inch, 0.13inch

# Specification

| Item Name             | China Factory Sheet Metal Prototype Fabrication<br>Services Custom Aluminum Stainless Steel Brass<br>Copper Sheet Metal |
|-----------------------|-------------------------------------------------------------------------------------------------------------------------|
| CNC Machining or Not  | Cnc Machining                                                                                                           |
| Material Capabilities | Aluminum, Brass, Bronze, Copper, Hardened Metals, Precious Metals, Stainless steel, Steel Alloys, As your request       |
| Place of Origin       | China                                                                                                                   |
| Model Number          | Turning Machining                                                                                                       |
| Keyword               | cnc machining precision parts                                                                                           |
| Process               | cnc turning /cnc machining/cnc milling /lathe turning                                                                   |
| Material              | stainless steel/aluminum/brasss                                                                                         |
| Surface treatment     | Powder coating, electroplating, oxide, an odization                                                                     |
| Drawing Format        | STEP/3D/2D /PDF /Drawing                                                                                                |
| Tolerance             | precise cnc parts 0.01-0.02mm                                                                                           |
| Equipment             | cnc machining center/automatic lathe                                                                                    |
| Finish                | Matt/anodized/Polish                                                                                                    |
| Application           | mechanical industry                                                                                                     |
| Service               | Customized OEM Services                                                                                                 |