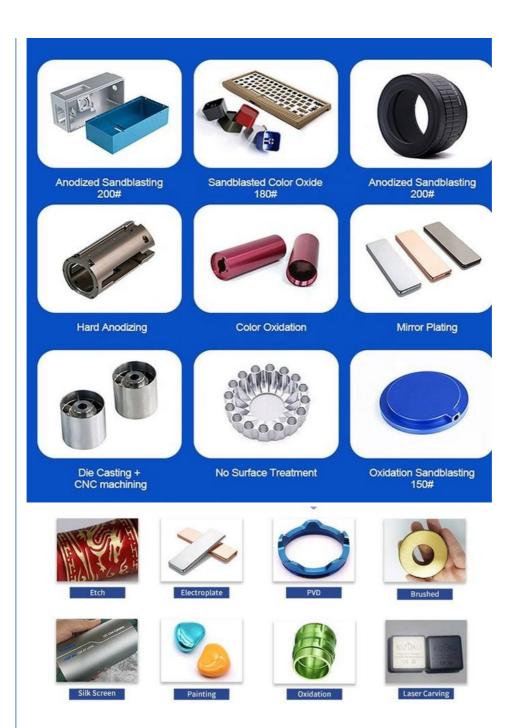

# More Images

# Specification

| Item Name             | China Factory Sheet Metal Prototype Fabrication<br>Services Custom Aluminum Stainless Steel Brass<br>Copper Sheet Metal |
|-----------------------|-------------------------------------------------------------------------------------------------------------------------|
| CNC Machining or Not  | Cnc Machining                                                                                                           |
| Material Capabilities | Aluminum, Brass, Bronze, Copper, Hardened Metals, Precious Metals, Stainless steel, Steel Alloys, As your request       |
| Place of Origin       | China                                                                                                                   |
| Model Number          | Turning Machining                                                                                                       |
| Keyword               | cnc machining precision parts                                                                                           |
| Process               | cnc turning /cnc machining/cnc milling /lathe turning                                                                   |
| Material              | stainless steel/aluminum/brasss                                                                                         |
| Surface treatment     | Powder coating, electroplating, oxide, an odization                                                                     |
| Drawing Format        | STEP/3D/2D /PDF /Drawing                                                                                                |
| Tolerance             | precise cnc parts 0.01-0.02mm                                                                                           |
| Equipment             | cnc machining center/automatic lathe                                                                                    |
| Finish                | Matt/anodized/Polish                                                                                                    |
| Application           | mechanical industry                                                                                                     |
| Service               | Customized OEM Services                                                                                                 |