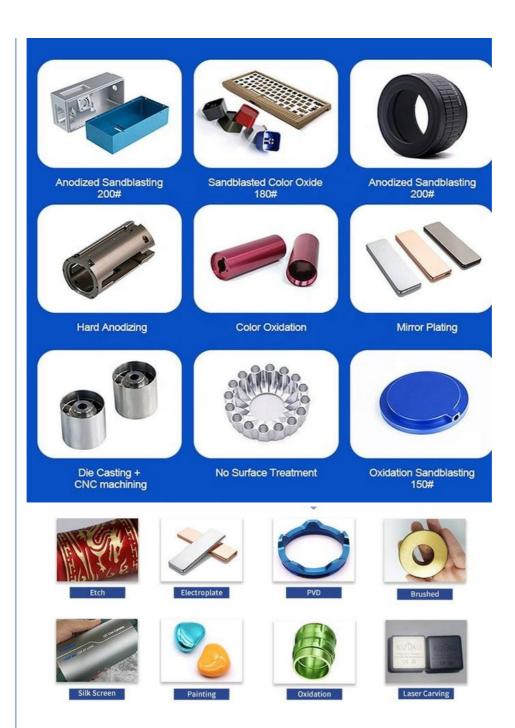

Oem Service: Acceptable
 Samples: Feasible
 Casting Process: Gravity Casting

Surface Finish:
 Anodized, Powder Coating

Cavity: SingleDurability: Long-lastingOriginal Hardness: HRC35-42

• Diameter: 0.325inch, 0.13inch

# Specification

| Item Name             | China Factory Sheet Metal Prototype Fabrication<br>Services Custom Aluminum Stainless Steel Brass<br>Copper Sheet Metal |
|-----------------------|-------------------------------------------------------------------------------------------------------------------------|
| CNC Machining or Not  | Cnc Machining                                                                                                           |
| Material Capabilities | Aluminum, Brass, Bronze, Copper, Hardened Metals, Precious Metals, Stainless steel, Steel Alloys, As your request       |
| Place of Origin       | China                                                                                                                   |
| Model Number          | Turning Machining                                                                                                       |
| Keyword               | cnc machining precision parts                                                                                           |
| Process               | cnc turning /cnc machining/cnc milling /lathe turning                                                                   |
| Material              | stainless steel/aluminum/brasss                                                                                         |
| Surface treatment     | Powder coating, electroplating, oxide, anodization                                                                      |
| Drawing Format        | STEP/3D/2D /PDF /Drawing                                                                                                |
| Tolerance             | precise cnc parts 0.01-0.02mm                                                                                           |
| Equipment             | cnc machining center/automatic lathe                                                                                    |
| Finish                | Matt/anodized/Polish                                                                                                    |
| Application           | mechanical industry                                                                                                     |
| Service               | Customized OEM Services                                                                                                 |