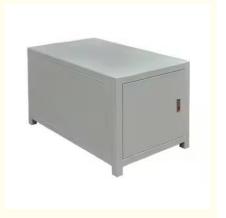

# Sheet Metal Prototype Fabrication Services Custom Aluminum Stainless Steel Brass Copper Sheet Metal

# **Basic Information**

Place of Origin: ChinaBrand Name: RIYI

• Certification: CCC CE, UL, SAA,

Model Number: RY8000Minimum Order Quantity: 10pcsPrice: 0.5-10

Packaging Details: International standard cartoon

Delivery Time: 5-15days
Payment Terms: T/T
Supply Ability: 10000



# **Product Specification**

Acceptable: OEM/ODMDesign: Customized

• Drawing: 2D +3D Drawing/ Scan Samples

Processing Method: CNC Turning, CNC Milling, CNC Grinding,

Etc.

• The Tolerance: + -0.01mm

• Keyword: Polishing Stainless Steel CNC Parts

Oem Service: Acceptable
 Samples: Feasible
 Casting Process: Gravity Casting

Surface Finish:
 Anodized, Powder Coating

Cavity: SingleDurability: Long-lastingOriginal Hardness: HRC35-42

• Diameter: 0.325inch, 0.13inch



# More Images





# **Product Description**

# **Product Description:**

Our main products: Precision Sheet Metal Fabrication Parts, Sheet Metal Enclosure Fabrication, CNC Machining Parts, Injection Molding Parts,, Die Casting Parts, Sheet Metal Welding Parts, Sheet Metal Bending Parts, Metal Laser Cutting Parts, CNC Turn