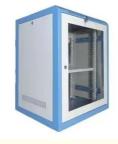

Brass Copper Sheet Metal

# **Basic Information**

Place of Origin: ChinaBrand Name: RIYI

• Certification: CCC CE, UL, SAA,

Model Number: RY8000Minimum Order Quantity: 10pcsPrice: 0.5-10

Packaging Details: International standard cartoon

Delivery Time: 5-15days
Payment Terms: T/T
Supply Ability: 10000



# **Product Specification**

Acceptable: OEM/ODMDesign: Customized

• Drawing: 2D +3D Drawing/ Scan Samples

Processing Method: CNC Turning, CNC Milling, CNC Grinding,

Etc.

• The Tolerance: + -0.01mm

• Keyword: Polishing Stainless Steel CNC Parts

Oem Service: Acceptable
 Samples: Feasible
 Casting Process: Gravity Casting

Surface Finish:
 Anodized, Powder Coating

Cavity: SingleDurability: Long-lastingOriginal Hardness: HRC35-42

• Diameter: 0.325inch, 0.13inch



# More Images





# **Product Description**

# **Product Description:**

Our main products: Precision Sheet Metal Fabrication Parts, Sheet Metal Enclosure Fabrication, CNC Machining Parts, Injection Molding Parts,, Die Casting Parts, Sheet Metal Welding Parts, Sheet Metal Bending Parts, Metal Laser Cutting Parts, CNC Turning Parts, CNC Milling Parts, Powder Coating Parts, Custom Metal Fabrication

# Specification

| Item Name             | China Factory Sheet Metal Prototype Fabrication<br>Services Custom Aluminum Stainless Steel Brass<br>Copper Sheet Metal |
|-----------------------|-------------------------------------------------------------------------------------------------------------------------|
| CNC Machining or Not  | Cnc Machining