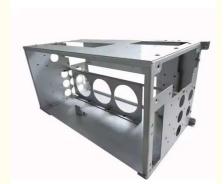

um Stainless Steel Brass Copper Sheet Metal

# **Basic Information**

Place of Origin: ChinaBrand Name: RIYI

• Certification: CCC CE, UL, SAA,

Model Number: RY8000Minimum Order Quantity: 10pcsPrice: 0.5-10

Packaging Details: International standard cartoon

Delivery Time: 5-15days
Payment Terms: T/T
Supply Ability: 10000



# **Product Specification**

Acceptable: OEM/ODMDesign: Customized

• Drawing: 2D +3D Drawing/ Scan Samples

Processing Method: CNC Turning, CNC Milling, CNC Grinding,

Etc.

• The Tolerance: + -0.01mm

• Keyword: Polishing Stainless Steel CNC Parts

Oem Service: Acceptable
 Samples: Feasible
 Casting Process: Gravity Casting

Surface Finish:
 Anodized, Powder Coating

Cavity: SingleDurability: Long-lastingOriginal Hardness: HRC35-42

• Diameter: 0.325inch, 0.13inch



# More Images





# **Product Description**

# **Product Description:**

Our main products: Precision Sheet Metal Fabrication Parts, Sheet Metal Enclosure Fabrication, CNC Machining Parts, Injection Molding Parts,, Die Casting Parts, Sheet Metal Welding Parts, Sheet Metal Bending Parts, Metal Laser Cutting Parts, CNC Turning Parts, CNC Milling Parts, Powder Coating Parts, Custom Metal Fabrication

# Specification

| Item Name             | China Factory Sheet Metal Prototype Fabrication<br>Services Custom Aluminum Stainless Steel Brass<br>Copper Sheet Metal |
|-----------------------|-------------------------------------------------------------------------------------------------------------------------|
| CNC Machining or Not  | Cnc Machining