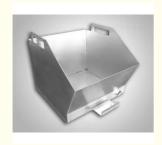

l Brass Copper Sheet Metal

# **Basic Information**

Place of Origin: ChinaBrand Name: RIYI

• Certification: CCC CE, UL, SAA,

Model Number: RY8000Minimum Order Quantity: 10pcsPrice: 0.5-10

Packaging Details: International standard cartoon

Delivery Time: 5-15days
Payment Terms: T/T
Supply Ability: 10000



# **Product Specification**

Acceptable: OEM/ODMDesign: Customized

• Drawing: 2D +3D Drawing/ Scan Samples

Processing Method: CNC Turning, CNC Milling, CNC Grinding,

Etc.

• The Tolerance: + -0.01mm

• Keyword: Polishing Stainless Steel CNC Parts

Oem Service: Acceptable
 Samples: Feasible
 Casting Process: Gravity Casting

Surface Finish:
 Anodized, Powder Coating

Cavity: SingleDurability: Long-lastingOriginal Hardness: HRC35-42

• Diameter: 0.325inch, 0.13inch



# More Images





# **Product Description**

# **Product Description:**

Our main products: Precision Sheet Metal Fabrication Parts, Sheet Metal Enclosure Fabrication, CNC Machining Parts, Injection Molding Parts,, Die Casting Parts, Sheet Metal Welding Parts, Sheet Metal Bending Parts, Metal Laser Cutting Parts, CNC Turning Parts, CNC Milling Parts, Powder Coating Parts, Custom Metal Fabrication

# Specification

| Item Name             | China Factory Sheet Metal Prototype Fabrication<br>Services Custom Aluminum Stainless Steel Brass<br>Copper Sheet Metal |
|-----------------------|-------------------------------------------------------------------------------------------------------------------------|
| CNC Machining or Not  | Cnc Machining