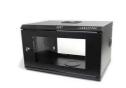

ox Parts Enclosure

### **Basic Information**

Place of Origin: ChinaBrand Name: RIYI

• Certification: CCC CE, UL, SAA,

Model Number: RY8000Minimum Order Quantity: 10pcsPrice: 0.5-10

Packaging Details: International standard cartoon

Delivery Time: 5-15days
Payment Terms: T/T
Supply Ability: 10000



## **Product Specification**

Acceptable: OEM/ODMDesign: Customized

• Drawing: 2D +3D Drawing/ Scan Samples

• Processing Method: CNC Turning, CNC Milling, CNC Grinding,

Etc.

• The Tolerance: + -0.01mm

• Keyword: Polishing Stainless Steel CNC Parts

Oem Service: Acceptable
 Samples: Feasible
 Casting Process: Gravity Casting

Surface Finish:
 Anodized, Powder Coating

Cavity: SingleDurability: Long-lastingOriginal Hardness: HRC35-42

• Diameter: 0.325inch, 0.13inch



## More Images









# Product Description

## **Product Description:**

Our main products: Precision Sheet Metal Fabrication Parts, Sheet Metal Enclosure Fabrication, CNC Machining Parts, Injection Molding Parts,, Die Casting Parts, Sheet Metal Welding Parts, Sheet Metal Bending Parts, Metal Laser Cutting Parts, CNC Turning Parts, CNC Milling Parts, Powder Coating Parts, Custom Metal Fabrication

## Specification

| Item Name             | Experienced OEM Custom Metal Aluminum Stainless Steel Metal Box Parts Enclosure                                      |
|-----------------------|----------------------------------------------------------------------------------------------------------------------|
| CNC Machining or Not  | Cnc Machining