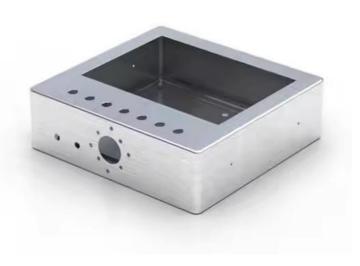

# Custom Metal Aluminum Stainless Steel Metal Box Parts Enclosure

## **Product Specification**

Acceptable: OEM/ODMDesign: Customized

• Drawing: 2D +3D Drawing/ Scan Samples

• Processing Method: CNC Turning, CNC Milling, CNC Grinding,

Etc.

• The Tolerance: + -0.01mm

• Keyword: Polishing Stainless Steel CNC Parts

Oem Service: Acceptable
 Samples: Feasible
 Casting Process: Gravity Casting

Surface Finish:
 Anodized, Powder Coating

Cavity: SingleDurability: Long-lastingOriginal Hardness: HRC35-42

• Diameter: 0.325inch, 0.13inch