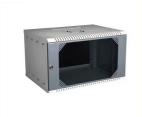

Box Parts Enclosure

### **Basic Information**

Place of Origin: ChinaBrand Name: RIYI

• Certification: CCC CE, UL, SAA,

Model Number: RY8000Minimum Order Quantity: 10pcsPrice: 0.5-10

Packaging Details: International standard cartoon

Delivery Time: 5-15days
Payment Terms: T/T
Supply Ability: 10000



## **Product Specification**

Acceptable: OEM/ODMDesign: Customized

• Drawing: 2D +3D Drawing/ Scan Samples

• Processing Method: CNC Turning, CNC Milling, CNC Grinding,

Etc.

• The Tolerance: + -0.01mm

• Keyword: Polishing Stainless Steel CNC Parts

Oem Service: Acceptable
 Samples: Feasible
 Casting Process: Gravity Casting

Surface Finish:
 Anodized, Powder Coating

Cavity: SingleDurability: Long-lastingOriginal Hardness: HRC35-42

• Diameter: 0.325inch, 0.13inch



## More Images









# Product Description

## **Product Description:**

Our main products: Precision Sheet Metal Fabrication Parts, Sheet Metal Enclosure Fabrication, CNC Machining Parts, Injection Molding Parts,, Die Casting Parts, Sheet Metal Welding Parts, Sheet Metal Bending Parts, Metal Laser Cutting Parts, CNC Turning Parts, CNC Milling Parts, Powder Coating Parts, Custom Metal Fabrication

## Specification

| Item Name             | Experienced OEM Custom Metal Aluminum Stainless Steel Metal Box Parts Enclosure                                      |
|-----------------------|----------------------------------------------------------------------------------------------------------------------|
| CNC Machining or Not  | Cnc Machining