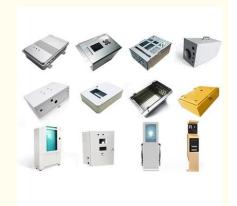

# Custom Metal Aluminum Stainless Steel Metal Box Parts Enclosure

### **Basic Information**

Place of Origin: ChinaBrand Name: RIYI

• Certification: CCC CE, UL, SAA,

Model Number: RY8000Minimum Order Quantity: 10pcsPrice: 0.5-10

Packaging Details: International standard cartoon

Delivery Time: 5-15days
Payment Terms: T/T
Supply Ability: 10000



## **Product Specification**

Acceptable: OEM/ODMDesign: Customized

• Drawing: 2D +3D Drawing/ Scan Samples

• Processing Method: CNC Turning, CNC Milling, CNC Grinding,

Etc.

• The Tolerance: + -0.01mm

• Keyword: Polishing Stainless Steel CNC Parts

Oem Service: Acceptable
 Samples: Feasible
 Casting Process: Gravity Casting

Surface Finish:
 Anodized, Powder Coating

Cavity: SingleDurability: Long-lastingOriginal Hardness: HRC35-42

• Diameter: 0.325inch, 0.13inch



## More Images









# Product Description

## **Product Description:**

Our main products: Precision Sheet Metal Fabrication Parts, Sheet Metal Enclosure Fabrication, CNC Machining Parts, Injection Molding Parts,, Die Casting Parts, Sheet Metal Welding Parts, Sheet Metal Bending Parts, Metal Laser Cutting Parts, CNC