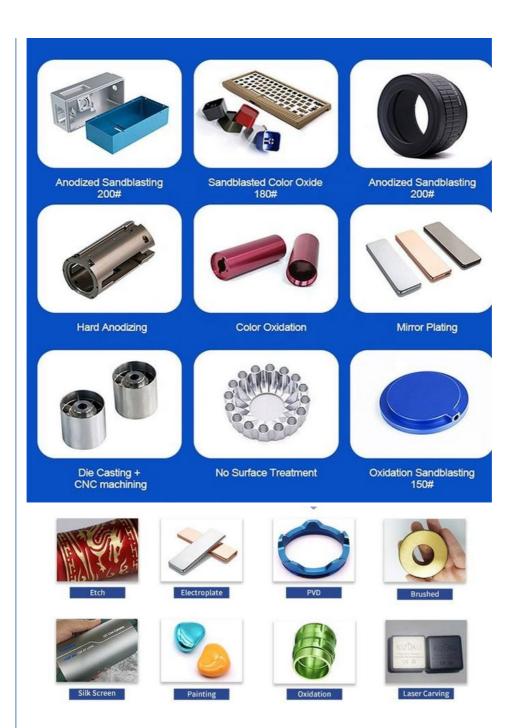

Oem Service: Acceptable
 Samples: Feasible
 Casting Process: Gravity Casting

Surface Finish:
 Anodized, Powder Coating

Cavity: SingleDurability: Long-lastingOriginal Hardness: HRC35-42

• Diameter: 0.325inch, 0.13inch

## Specification

| Item Name             | Experienced OEM Custom Metal Aluminum Stainless Steel Metal Box Parts Enclosure                                      |
|-----------------------|----------------------------------------------------------------------------------------------------------------------|
| CNC Machining or Not  | Cnc Machining                                                                                                        |
| Material Capabilities | Aluminum, Brass, Bronze, Copper, Hardened Metals,<br>Precious Metals, Stainless steel, Steel Alloys, As your request |
| Place of Origin       | China                                                                                                                |
| Model Number          | Turning Machining                                                                                                    |
| Keyword               | cnc machining precision parts                                                                                        |
| Process               | cnc turning /cnc machining/cnc milling /lathe turning                                                                |
| Material              | stainless steel/aluminum/brasss                                                                                      |
| Surface treatment     | Powder coating, electroplating, oxide, an odization                                                                  |
| Drawing Format        | STEP/3D/2D /PDF /Drawing                                                                                             |
| Tolerance             | precise cnc parts 0.01-0.02mm                                                                                        |
| Equipment             | cnc machining center/automatic lathe                                                                                 |
| Finish                | Matt/anodized/Polish                                                                                                 |
| Application           | mechanical industry                                                                                                  |
| Service               | Customized OEM Services                                                                                              |