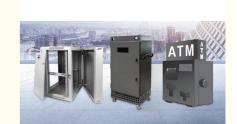

inless Steel Metal Box Parts Enclosure

### **Basic Information**

Place of Origin: ChinaBrand Name: RIYI

• Certification: CCC CE, UL, SAA,

Model Number: RY8000Minimum Order Quantity: 10pcsPrice: 0.5-10

Packaging Details: International standard cartoon

Delivery Time: 5-15days
Payment Terms: T/T
Supply Ability: 10000



## **Product Specification**

Acceptable: OEM/ODMDesign: Customized

• Drawing: 2D +3D Drawing/ Scan Samples

• Processing Method: CNC Turning, CNC Milling, CNC Grinding,

Etc.

• The Tolerance: + -0.01mm

• Keyword: Polishing Stainless Steel CNC Parts

Oem Service: Acceptable
 Samples: Feasible
 Casting Process: Gravity Casting

Surface Finish:
 Anodized, Powder Coating

Cavity: SingleDurability: Long-lastingOriginal Hardness: HRC35-42

• Diameter: 0.325inch, 0.13inch



## More Images









# Product Description

## **Product Description:**

Our main products: Precision Sheet Metal Fabrication Parts, Sheet Metal Enclosure Fabrication, CNC Machining Parts, Injection Molding Parts,, Die Casting Parts, Sheet Metal Welding Parts, Sheet Metal Bending Parts, Metal Laser Cutting Parts, CNC Turning Parts, CNC Milling Parts, Powder Coating Parts, Custom Metal Fabrication

## Specification

| Item Name             | Experienced OEM Custom Metal Aluminum Stainless Steel Metal Box Parts Enclosure                                      |
|-----------------------|----------------------------------------------------------------------------------------------------------------------|
| CNC Machining or Not  | Cnc Machining