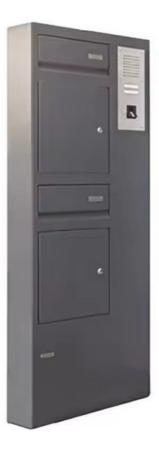

# Waterproof Post Mail Enclosure Metal Letter Box Powder-Coated Wall Mount Letter Box Mailbox

## Specification

| Item Name             | Water proof Post Mail Enclosure Metal Letter Box Powder-<br>Coated Wall Mount Letter Box Mailbox                     |
|-----------------------|----------------------------------------------------------------------------------------------------------------------|
| CNC Machining or Not  | Cnc Machining                                                                                                        |
| Material Capabilities | Aluminum, Brass, Bronze, Copper, Hardened Metals,<br>Precious Metals, Stainless steel, Steel Alloys, As your request |
| Place of Origin       | China                                                                                                                |
| Model Number          | Turning Machining                                                                                                    |
| Keyword               | cnc machining precision parts                                                                                        |
| Process               | cnc turning /cnc machining/cnc milling /lathe turning                                                                |
| Material              | stainless steel/aluminum/brasss                                                                                      |
| Surface treatment     | Powder coating, electroplating, oxide, an odization                                                                  |
| Drawing Format        | STEP/3D/2D /PDF /Drawing                                                                                             |
| Tolerance             | precise cnc parts 0.01-0.02mm                                                                                        |
| Equipment             | cnc machining center/automatic lathe                                                                                 |
| Finish                | Matt/anodized/Polish                                                                                                 |
| Application           | mechanical industry                                                                                                  |
| Service               | Customized OEM Services                                                                                              |