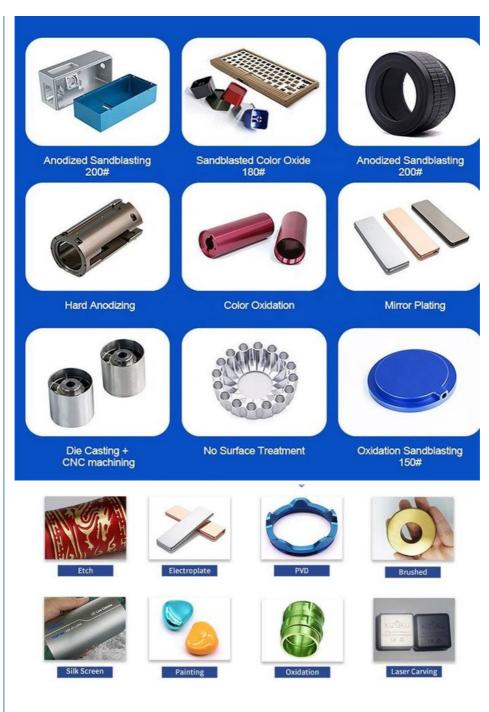

## Specification

| Item Name             | Water proof Post Mail Enclosure Metal Letter Box Powder-<br>Coated Wall Mount Letter Box Mailbox                     |
|-----------------------|----------------------------------------------------------------------------------------------------------------------|
| CNC Machining or Not  | Cnc Machining                                                                                                        |
| Material Capabilities | Aluminum, Brass, Bronze, Copper, Hardened Metals,<br>Precious Metals, Stainless steel, Steel Alloys, As your request |
| Place of Origin       | China                                                                                                                |
| Model Number          | Turning Machining                                                                                                    |
| Keyword               | cnc machining precision parts                                                                                        |
| Process               | cnc turning /cnc machining/cnc milling /lathe turning                                                                |
| Material              | stainless steel/aluminum/brasss                                                                                      |
| Surface treatment     | Powder coating, electroplating, oxide, an odization                                                                  |
| Drawing Format        | STEP/3D/2D /PDF /Drawing                                                                                             |
| Tolerance             | precise cnc parts 0.01-0.02mm                                                                                        |
| Equipment             | cnc machining center/automatic lathe                                                                                 |
| Finish                | Matt/anodized/Polish                                                                                                 |
| Application           | mechanical industry                                                                                                  |
| Service               | Customized OEM Services                                                                                              |