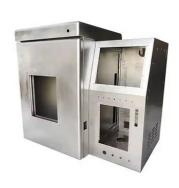

ication:
- Model Number:
- Minimum Order Quantity: 10pcs
- Price:
- Packaging Details:
- Delivery Time:

Our Product Introduction

for more products please visit us on gz-riyi.com

- Payment Terms: T/T
- Supply Ability:



## Product Specification

- Acceptable:
- Design:
- Drawing:
- Processing Method:
- The Tolerance:
- Keyword:
- Oem Service:
- Samples:
- Casting Process:
- Surface Finish:
- Cavity:
- Durability:
- Original Hardness:
- Diameter:

OEM/ODM Customized

China

RIYI

RY8000

0.5-10

5-15days

10000

CCC CE, UL, SAA,

International standard cartoon

2D +3D Drawing/ Scan Samples CNC Turning, CNC Milling, CNC Grinding, Etc. + -0.01mm Polishing Stainless Steel CNC Parts Acceptable Feasible Gravity Casting Anodized,Powder Coating Single Long-lasting HRC35-42 0.325inch, 0.13inch



## More Images







## Product Description:

Our main products: Precision Sheet Metal Fabrication Parts, Sheet Metal Enclosure Fabrication, CNC Machining Parts, Injection Molding Parts, Die Casting Parts, Sheet Metal Welding Parts, Sheet Metal Bending Parts, Metal Laser Cutting Parts, CNC Turning Parts, CNC Milling Parts, Powder Coating Parts, Custom Metal Fabrication

## Specification

| Item Name             | Aluminum Galvanized Stainless Steel Enclosure<br>Manufacturing Laser Cutting Metal                                   |  |  |  |  |
|-----------------------|----------------------------------------------------------------------------------------------------------------------|--|--|--|--|
| CNC Machining or Not  | Cnc Machining