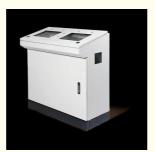

ber:
- Minimum Order Quantity: 10pcs
- Price:
- Packaging Details:
- Delivery Time:

Our Product Introduction

for more products please visit us on gz-riyi.com

- Payment Terms: T/T
- Supply Ability:



## Product Specification

- Acceptable:
- Design:
- Drawing:
- Processing Method:
- The Tolerance:
- Keyword:
- Oem Service:
- Samples:
- Casting Process:
- Surface Finish:
- Cavity:
- Durability:
- Original Hardness:
- Diameter:

OEM/ODM Customized

China

RIYI

RY8000

0.5-10

5-15days

10000

CCC CE, UL, SAA,

International standard cartoon

2D +3D Drawing/ Scan Samples CNC Turning, CNC Milling, CNC Grinding, Etc. + -0.01mm Polishing Stainless Steel CNC Parts Acceptable Feasible Gravity Casting Anodized,Powder Coating Single Long-lasting HRC35-42 0.325inch, 0.13inch



## More Images







## Product Description:

Our main products: Precision Sheet Metal Fabrication Parts, Sheet Metal Enclosure Fabrication, CNC Machining Parts, Injection Molding Parts, Die Casting Parts, Sheet Metal Welding Parts, Sheet Metal Bending Parts, Metal Laser Cutting Parts, CNC Turning Parts, CNC Milling Parts, Powder Coating Parts, Custom Metal Fabrication

## Specification

| Item Name             | Aluminum Galvanized Stainless Steel Enclosure<br>Manufacturing Laser Cutting Metal                                   |  |  |  |  |
|-----------------------|----------------------------------------------------------------------------------------------------------------------|--|--|--|--|
| CNC Machining or Not  | Cnc Machining