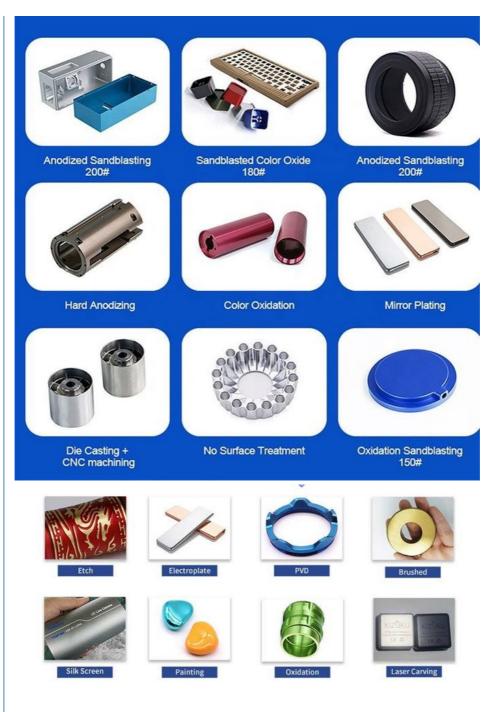

## Product Specification

- Acceptable:
- Design:
- Drawing:
- Processing Method:
- The Tolerance:
- Keyword:
- Oem Service:
- Samples:
- Casting Process:
- Surface Finish:
- Cavity:
- Durability:
- Original Hardness:
- Diameter:

- CNC Turning, CNC Milling, CNC Grinding, Etc. + -0.01mm
- Polishing Stainless Steel CNC Parts

2D +3D Drawing/ Scan Samples

- Acceptable
- Feasible
- Gravity Casting
  - Anodized, Powder Coating
  - Single
  - Long-lasting
  - HRC35-42
  - 0.325inch, 0.13inch