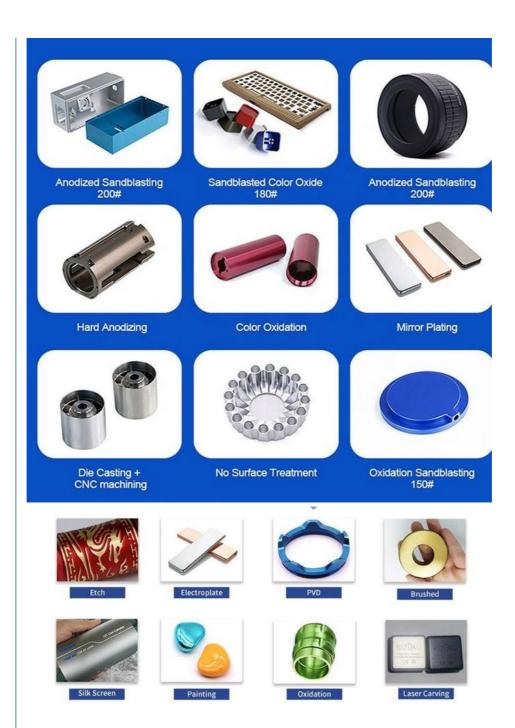

Oem Service: Acceptable
 Samples: Feasible
 Casting Process: Gravity Casting

Surface Finish:
 Anodized, Powder Coating

Cavity: SingleDurability: Long-lastingOriginal Hardness: HRC35-42

• Diameter: 0.325inch, 0.13inch

# Specification

| Item Name             | Customized form drawing design sheet metal fabrication 304 stainless steel bending laser cutting processing service |
|-----------------------|---------------------------------------------------------------------------------------------------------------------|
| CNC Machining or Not  | Cnc Machining                                                                                                       |
| Material Capabilities | Aluminum, Brass, Bronze, Copper, Hardened Metals, Precious Metals, Stainless steel, Steel Alloys, As your request   |
| Place of Origin       | China                                                                                                               |
| Model Number          | Turning Machining                                                                                                   |
| Keyword               | cnc machining precision parts                                                                                       |
| Process               | cnc turning /cnc machining/cnc milling /lathe turning                                                               |
| Material              | stainless steel/aluminum/brasss                                                                                     |
| Surface treatment     | Powder coating, electroplating, oxide, anodization                                                                  |
| Drawing Format        | STEP/3D/2D /PDF /Drawing                                                                                            |
| Tolerance             | precise cnc parts 0.01-0.02mm                                                                                       |
| Equipment             | cnc machining center/automatic lathe                                                                                |
| Finish                | Matt/anodized/Polish                                                                                                |
| Application           | mechanical industry                                                                                                 |
| Service               | Customized OEM Services                                                                                             |