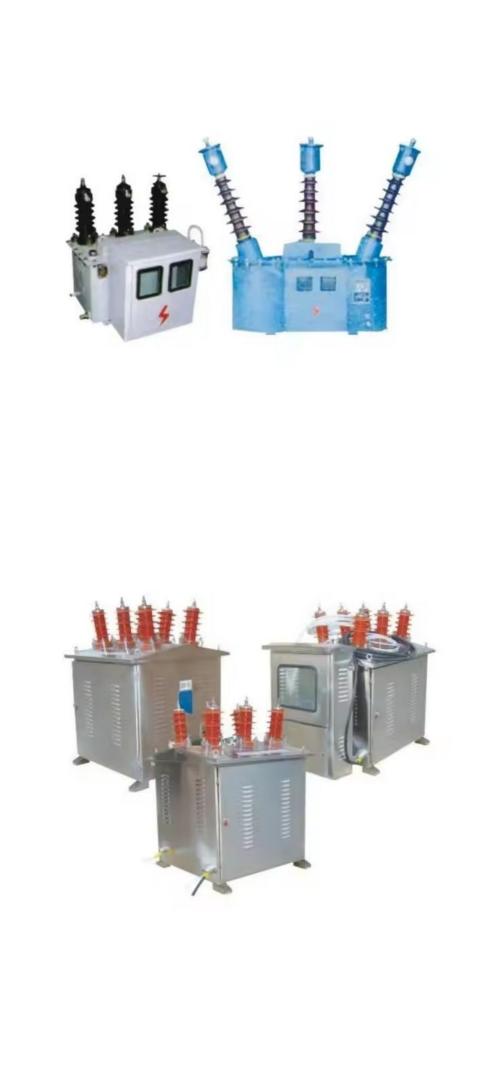

# JLSZV-10Y Pre-Paid 3 Phase Electric Metering Box Outdoor 220V Energy Saver Distribution Cabinet With Toroidal Coil Structure

## More Images

for more products please visit us on gz-riyi.com