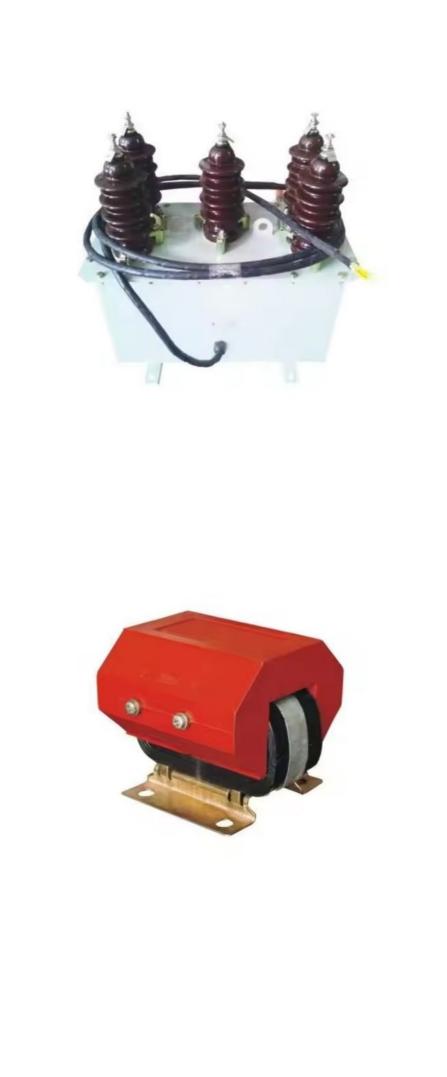

# JLSZV-10Y Pre-Paid 3 Phase Electric Metering Box Outdoor 220V Energy Saver Distribution Cabinet With Toroidal Coil Structure

## More Images

for more products please visit us on gz-riyi.com