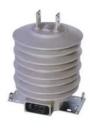

# JLSZV-10Y Pre-Paid 3 Phase Electric Metering Box Outdoor 220V Energy Saver Distribution Cabinet With Toroidal Coil Structure

## Specification

| Item Name             | JLSZV-10Y Pre-Paid 3 Phase Electric Metering Box   Outdoor 220V Energy Saver Distribution Cabinet   with Toroidal Coil Structure   Cnc Machining |  |  |  |  |  |
|-----------------------|--------------------------------------------------------------------------------------------------------------------------------------------------|--|--|--|--|--|
| CNC Machining or Not  |                                                                                                                                                  |  |  |  |  |  |
| Material Capabilities | Aluminum, Brass, Bronze, Copper, Hardened Metals,<br>Precious Metals, Stainless steel, Steel Alloys, As your request                             |  |  |  |  |  |
| Place of Origin       | China                                                                                                                                            |  |  |  |  |  |
| Model Number          | Turning Machining                                                                                                                                |  |  |  |  |  |
| Keyword               | cnc machining precision parts                                                                                                                    |  |  |  |  |  |
| Process               | cnc turning /cnc machining/cnc milling /lathe turning                                                                                            |  |  |  |  |  |
| Material              | stainless steel/aluminum/brasss                                                                                                                  |  |  |  |  |  |
| Surface treatment     | Powder coating, electroplating, oxide, anodization                                                                                               |  |  |  |  |  |
| Drawing Format        | STEP/3D/2D /PDF /Drawing                                                                                                                         |  |  |  |  |  |
| Tolerance             | precise cnc parts 0.01-0.02mm                                                                                                                    |  |  |  |  |  |
| Equipment             | cnc machining center/automatic lathe                                                                                                             |  |  |  |  |  |
| Finish                | Matt/anodized/Polish                                                                                                                             |  |  |  |  |  |
| Application           | mechanical industry                                                                                                                              |  |  |  |  |  |
| Service               | Customized OEM Services                                                                                                                          |  |  |  |  |  |