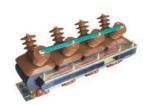

# JLSZV-10Y Pre-Paid 3 Phase Electric Metering Box Outdoor 220V Energy Saver Distribution Cabinet With Toroidal Coil Structure

## Specification

| Item Name             | JLSZV-10Y Pre-Paid 3 Phase Electric Metering Box   Outdoor 220V Energy Saver Distribution Cabinet   with Toroidal Coil Structure   Cnc Machining |  |  |  |  |  |
|-----------------------|--------------------------------------------------------------------------------------------------------------------------------------------------|--|--|--|--|--|
| CNC Machining or Not  |                                                                                                                                                  |  |  |  |  |  |
| Material Capabilities | Aluminum, Brass, Bronze, Copper, Hardened Metals,<br>Precious Metals, Stainless steel, Steel Alloys, As your request                             |  |  |  |  |  |
| Place of Origin       | China                                                                                                                                            |  |  |  |  |  |
| Model Number          | Turning Machining                                                                                                                                |  |  |  |  |  |
| Keyword               | cnc machining precision parts                                                                                                                    |  |  |  |  |  |
| Process               | cnc turning /cnc machining/cnc milling /lathe turning                                                                                            |  |  |  |  |  |
| Material              | stainless steel/aluminum/brasss                                                                                                                  |  |  |  |  |  |
| Surface treatment     | Powder coating, electroplating, oxide, anodization                                                                                               |  |  |  |  |  |
| Drawing Format        | STEP/3D/2D /PDF /Drawing                                                                                                                         |  |  |  |  |  |
| Tolerance             | precise cnc parts 0.01-0.02mm                                                                                                                    |  |  |  |  |  |
| Equipment             | cnc machining center/automatic lathe                                                                                                             |  |  |  |  |  |
| Finish                | Matt/anodized/Polish                                                                                                                             |  |  |  |  |  |
| Application           | mechanical industry                                                                                                                              |  |  |  |  |  |
| Service               | Customized OEM Services                                                                                                                          |  |  |  |  |  |