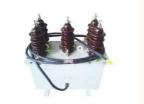

# JLSZV-10Y Pre-Paid 3 Phase Electric Metering Box Outdoor 220V Energy Saver Distribution Cabinet With Toroidal Coil Structure

## Specification

| Item Name             | JLSZV-10Y Pre-Paid 3 Phase Electric Metering Box   Outdoor 220V Energy Saver Distribution Cabinet   with Toroidal Coil Structure   Cnc Machining |  |  |  |  |  |
|-----------------------|--------------------------------------------------------------------------------------------------------------------------------------------------|--|--|--|--|--|
| CNC Machining or Not  |                                                                                                                                                  |  |  |  |  |  |
| Material Capabilities | Aluminum, Brass, Bronze, Copper, Hardened Metals,<br>Precious Metals, Stainless steel, Steel Alloys, As your request                             |  |  |  |  |  |
| Place of Origin       | China                                                                                                                                            |  |  |  |  |  |
| Model Number          | Turning Machining                                                                                                                                |  |  |  |  |  |
| Keyword               | cnc machining precision parts                                                                                                                    |  |  |  |  |  |
| Process               | cnc turning /cnc machining/cnc milling /lathe turning                                                                                            |  |  |  |  |  |
| Material              | stainless steel/aluminum/brasss                                                                                                                  |  |  |  |  |  |
| Surface treatment     | Powder coating, electroplating, oxide, anodization                                                                                               |  |  |  |  |  |
| Drawing Format        | STEP/3D/2D /PDF /Drawing                                                                                                                         |  |  |  |  |  |
| Tolerance             | precise cnc parts 0.01-0.02mm                                                                                                                    |  |  |  |  |  |
| Equipment             | cnc machining center/automatic lathe                                                                                                             |  |  |  |  |  |
| Finish                | Matt/anodized/Polish                                                                                                                             |  |  |  |  |  |
| Application           | mechanical industry                                                                                                                              |  |  |  |  |  |
| Service               | Customized OEM Services                                                                                                                          |  |  |  |  |  |