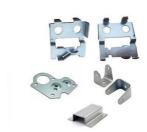

d Parts Sheet Metal Aluminum Bending Process

## **Basic Information**

Place of Origin: ChinaBrand Name: RIYI

• Certification: CCC CE, UL, SAA,

Model Number: RY8000Minimum Order Quantity: 10pcsPrice: 0.5-10

Packaging Details: International standard cartoon

Delivery Time: 5-15days
Payment Terms: T/T
Supply Ability: 10000



# **Product Specification**

Acceptable: OEM/ODMDesign: Customized

• Drawing: 2D +3D Drawing/ Scan Samples

Processing Method: CNC Turning, CNC Milling, CNC Grinding,

Etc.

• The Tolerance: + -0.01mm

Keyword: Polishing Stainless Steel CNC Parts

Oem Service: Acceptable
 Samples: Feasible
 Casting Process: Gravity Casting

Surface Finish:
 Anodized, Powder Coating

Cavity: SingleDurability: Long-lastingOriginal Hardness: HRC35-42

• Diameter: 0.325inch, 0.13inch



# More Images





# Product Description

# **Product Description:**

Our main products: Precision Sheet Metal Fabrication Parts, Sheet Metal Enclosure Fabrication, CNC Machining Parts, Injection Molding Parts,, Die Casting Parts, Sheet Metal Welding Parts, Sheet Metal Bending Parts, Metal Laser Cutting Parts, CNC Turning Parts, CNC Milling Parts, Powder Coating Parts, Custom Metal Fabrication

# Specification

| Item Name             | Custom Steel Metal Sheet Bending laser cutting<br>Works Metal Stamped Parts Sheet Metal Aluminum<br>Bending Process |
|-----------------------|---------------------------------------------------------------------------------------------------------------------|
| CNC Machining or Not  | Cnc Machining