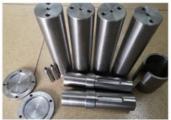

# More Images

# **Product Specification**

Acceptable: OEM/ODMDesign: Customized

• Drawing: 2D +3D Drawing/ Scan Samples

Processing Method: CNC Turning, CNC Milling, CNC Grinding,

Etc.

• The Tolerance: + -0.01mm

Keyword: Polishing Stainless Steel CNC Parts

Oem Service: Acceptable
 Samples: Feasible
 Casting Process: Gravity Casting

Surface Finish:
 Anodized, Powder Coating

Cavity: SingleDurability: Long-lastingOriginal Hardness: HRC35-42

• Diameter: 0.325inch, 0.13inch