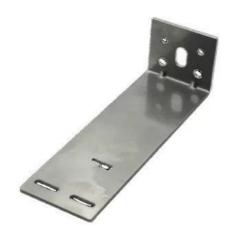

# Custom Steel Metal Sheet Bending Laser Cutting Works Metal Stamped Parts Sheet Metal Aluminum Bending Process

# More Images