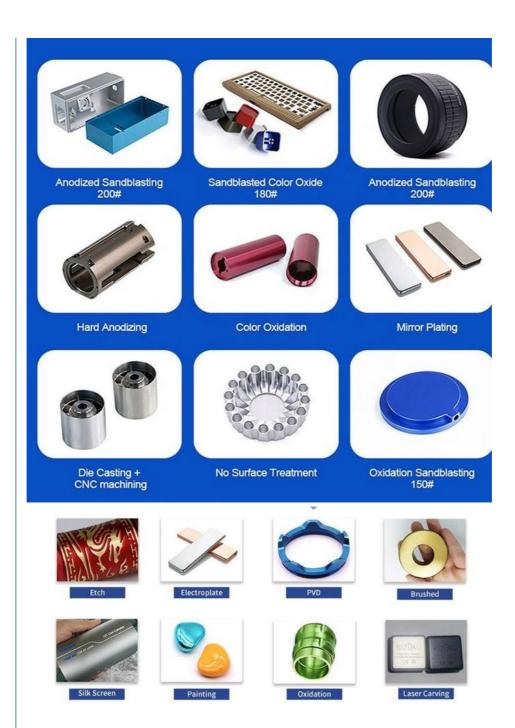

Oem Service: Acceptable
 Samples: Feasible
 Casting Process: Gravity Casting

Surface Finish:
 Anodized, Powder Coating

Cavity: SingleDurability: Long-lastingOriginal Hardness: HRC35-42

• Diameter: 0.325inch, 0.13inch

# Specification

| Item Name             | Custom Steel Metal Sheet Bending laser cutting<br>Works Metal Stamped Parts Sheet Metal Aluminum<br>Bending Process |
|-----------------------|---------------------------------------------------------------------------------------------------------------------|
| CNC Machining or Not  | Cnc Machining                                                                                                       |
| Material Capabilities | Aluminum, Brass, Bronze, Copper, Hardened Metals, Precious Metals, Stainless steel, Steel Alloys, As your request   |
| Place of Origin       | China                                                                                                               |
| Model Number          | Turning Machining                                                                                                   |
| Keyword               | cnc machining precision parts                                                                                       |
| Process               | cnc turning /cnc machining/cnc milling /lathe turning                                                               |
| Material              | stainless steel/aluminum/brasss                                                                                     |
| Surface treatment     | Powder coating, electroplating, oxide, anodization                                                                  |
| Drawing Format        | STEP/3D/2D /PDF /Drawing                                                                                            |
| Tolerance             | precise cnc parts 0.01-0.02mm                                                                                       |
| Equipment             | cnc machining center/automatic lathe                                                                                |
| Finish                | Matt/anodized/Polish                                                                                                |
| Application           | mechanical industry                                                                                                 |
| Service               | Customized OEM Services                                                                                             |