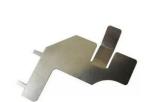

# Custom Steel Metal Sheet Bending Laser Cutting Works Metal Stamped Parts Sheet Metal Aluminum Bending Process

## **Basic Information**

Place of Origin: ChinaBrand Name: RIYI

• Certification: CCC CE, UL, SAA,

Model Number: RY8000Minimum Order Quantity: 10pcsPrice: 0.5-10

Packaging Details: International standard cartoon

Delivery Time: 5-15days
Payment Terms: T/T
Supply Ability: 10000



# **Product Specification**

Acceptable: OEM/ODMDesign: Customized

• Drawing: 2D +3D Drawing/ Scan Samples

Processing Method: CNC Turning, CNC Milling, CNC Grinding,

Etc.

• The Tolerance: + -0.01mm

Keyword: Polishing Stainless Steel CNC Parts

Oem Service: Acceptable
 Samples: Feasible
 Casting Process: Gravity Casting

Surface Finish:
 Anodized, Powder Coating

Cavity: SingleDurability: Long-lastingOriginal Hardness: HRC35-42

• Diameter: 0.325inch, 0.13inch



# More Images





# Product Description

# **Product Description:**

Our main products: Precision Sheet Metal Fabrication Parts, Sheet Metal Enclosure Fabrication, CNC Machining Parts, Injection Molding Parts,, Die Casting Parts, Sheet Metal Welding Parts, Sheet Metal Bending Parts, Metal Laser Cutting Parts, CNC Turning Pa