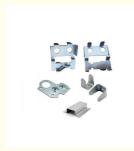

al Aluminum Bending Process

## **Basic Information**

Place of Origin: ChinaBrand Name: RIYI

• Certification: CCC CE, UL, SAA,

Model Number: RY8000Minimum Order Quantity: 10pcsPrice: 0.5-10

Packaging Details: International standard cartoon

Delivery Time: 5-15days
Payment Terms: T/T
Supply Ability: 10000



# **Product Specification**

Acceptable: OEM/ODMDesign: Customized

• Drawing: 2D +3D Drawing/ Scan Samples

Processing Method: CNC Turning, CNC Milling, CNC Grinding,

Etc.

• The Tolerance: + -0.01mm

Keyword: Polishing Stainless Steel CNC Parts

Oem Service: Acceptable
 Samples: Feasible
 Casting Process: Gravity Casting

Surface Finish:
 Anodized, Powder Coating

Cavity: SingleDurability: Long-lastingOriginal Hardness: HRC35-42

• Diameter: 0.325inch, 0.13inch



# More Images





# Product Description

# **Product Description:**

Our main products: Precision Sheet Metal Fabrication Parts, Sheet Metal Enclosure Fabrication, CNC Machining Parts, Injection Molding Parts,, Die Casting Parts, Sheet Metal Welding Parts, Sheet Metal Bending Parts, Metal Laser Cutting Parts, CNC Turning Parts, CNC Milling Parts, Powder Coating Parts, Custom Metal Fabrication

# Specification

| Item Name             | Custom Steel Metal Sheet Bending laser cutting<br>Works Metal Stamped Parts Sheet Metal Aluminum<br>Bending Process |
|-----------------------|---------------------------------------------------------------------------------------------------------------------|
| CNC Machining or Not  | Cnc Machining