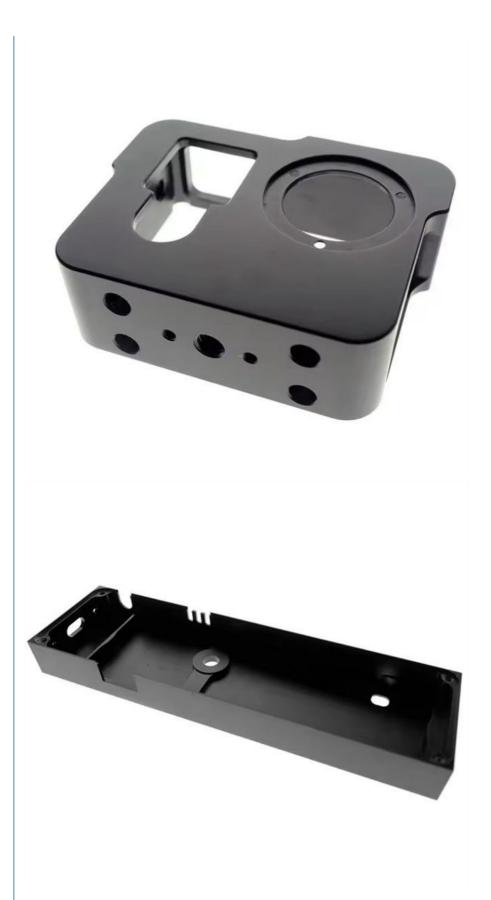

|
| Tolerance             | precise cnc parts 0.01-0.02mm                                                                                                  |
| Equipment             | cnc machining center/automatic lathe                                                                                           |
| Finish                | Matt/anodized/Polish                                                                                                           |
| Application           | mechanical industry                                                                                                            |
| Service               | Customized OEM Services                                                                                                        |









## Key word:

stamping steel parts auto stamping parts
sheet metal stamping parts metal parts stamping
stamping sheet metal parts aluminum stamping parts
sheet metal parts 3 metal welding parts 0
sheet metal fabrication 6 sheet metal stamping parts 1
stamping sheet metal parts 1 sheet metal enclosure fabrication 2
precision sheet metal 5 precision sheet metal fabrication 3
laser cutting parts 1 cnc machining parts

## Related Product:















## **Company Profile:**

#### About us

Guangzhou Riyi Metal Products Co., Ltd. is a professional manufacturer specializing in the production of enclosures, cabinets, racks, and various automated equipment sheet metal processing. Our main products: Precision Sheet Metal Fabrication Parts, Sheet Metal Enclosure Fabrication, CNC Machining Parts