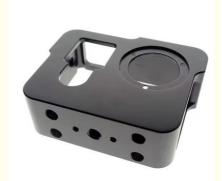

ess Aluminium Steel Sheet Metal Fabrication

## **Basic Information**

Place of Origin: ChinaBrand Name: RIYI

• Certification: CCC CE, UL, SAA,

Model Number: RY8000Minimum Order Quantity: 10pcsPrice: 0.5-10

Packaging Details: International standard cartoon

Delivery Time: 5-15days
Payment Terms: T/T
Supply Ability: 10000



## **Product Specification**

Acceptable: OEM/ODMDesign: Customized

• Drawing: 2D +3D Drawing/ Scan Samples

Processing Method: CNC Turning, CNC Milling, CNC Grinding,

Etc.

• The Tolerance: + -0.01mm

Keyword: Polishing Stainless Steel CNC Parts

Oem Service: Acceptable
 Samples: Feasible
 Casting Process: Gravity Casting

Surface Finish:
 Anodized, Powder Coating

Cavity: SingleDurability: Long-lastingOriginal Hardness: HRC35-42

• Diameter: 0.325inch, 0.13inch



## More Images







# **Product Description**

## **Product Description:**

Our main products: Precision Sheet Metal Fabrication Parts, Sheet Metal Enclosure Fabrication, CNC Machining Parts, Injection Molding Parts,, Die Casting Parts, Sheet Metal Welding Parts, Sheet Metal Bending Parts, Metal Laser Cutting Parts, CNC Turning Parts, CNC Milling Parts, Powder Coating Parts, Custom Metal Fabrication

## Specification

| Item Name             | Custom box bending stamping works enclosure processing parts welding service stainless aluminium steel sheet metal fabrication |
|-----------------------|--------------------------------------------------------------------------------------------------------------------------------|
| CNC Machining or Not  | Cnc Machining