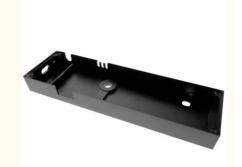

# Custom Box Bending Stamping Works Enclosure Processing Parts Welding Service Stainless Aluminium Steel Sheet Metal Fabrication

## **Basic Information**

Place of Origin: ChinaBrand Name: RIYI

• Certification: CCC CE, UL, SAA,

Model Number: RY8000Minimum Order Quantity: 10pcsPrice: 0.5-10

Packaging Details: International standard cartoon

Delivery Time: 5-15days
Payment Terms: T/T
Supply Ability: 10000



## **Product Specification**

Acceptable: OEM/ODMDesign: Customized

• Drawing: 2D +3D Drawing/ Scan Samples

Processing Method: CNC Turning, CNC Milling, CNC Grinding,

Etc.

• The Tolerance: + -0.01mm

Keyword: Polishing Stainless Steel CNC Parts

Oem Service: Acceptable
 Samples: Feasible
 Casting Process: Gravity Casting

Surface Finish:
 Anodized, Powder Coating

Cavity: SingleDurability: Long-lastingOriginal Hardness: HRC35-42

• Diameter: 0.325inch, 0.13inch



## More Images







# **Product Description**

## **Product Description:**

Our main products: Precision Sheet Metal Fabrication Parts, Sheet Metal Enclosure Fabrication, CNC Machining Parts, Injection Molding Parts,, Die Casting Parts, Sheet Metal Welding Parts, Sheet Metal Bending Parts, Metal Laser Cutting Parts, CNC T