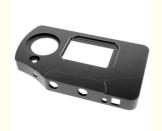

l Sheet Metal Fabrication

## **Basic Information**

Place of Origin: ChinaBrand Name: RIYI

• Certification: CCC CE, UL, SAA,

Model Number: RY8000Minimum Order Quantity: 10pcsPrice: 0.5-10

Packaging Details: International standard cartoon

Delivery Time: 5-15days
Payment Terms: T/T
Supply Ability: 10000



## **Product Specification**

Acceptable: OEM/ODMDesign: Customized

• Drawing: 2D +3D Drawing/ Scan Samples

Processing Method: CNC Turning, CNC Milling, CNC Grinding,

Etc.

• The Tolerance: + -0.01mm

Keyword: Polishing Stainless Steel CNC Parts

Oem Service: Acceptable
 Samples: Feasible
 Casting Process: Gravity Casting

Surface Finish:
 Anodized, Powder Coating

Cavity: SingleDurability: Long-lastingOriginal Hardness: HRC35-42

• Diameter: 0.325inch, 0.13inch



## More Images







# **Product Description**

## **Product Description:**

Our main products: Precision Sheet Metal Fabrication Parts, Sheet Metal Enclosure Fabrication, CNC Machining Parts, Injection Molding Parts,, Die Casting Parts, Sheet Metal Welding Parts, Sheet Metal Bending Parts, Metal Laser Cutting Parts, CNC Turning Parts, CNC Milling Parts, Powder Coating Parts, Custom Metal Fabrication

## Specification

| Item Name             | Custom box bending stamping works enclosure processing parts welding service stainless aluminium steel sheet metal fabrication |
|-----------------------|--------------------------------------------------------------------------------------------------------------------------------|
| CNC Machining or Not  | Cnc Machining