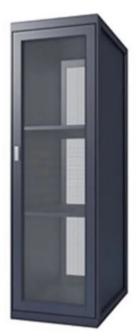

## Custom Metal Work Enclosure Box Laser Cutting Stamping Parts Stainless Steel Products Sheet Metal Fabrication

## **Product Specification**

- Acceptable: OEM/ODM • Design: Customized Drawing: 2D +3D Drawing/ Scan Samples CNC Turning, CNC Milling, CNC Grinding, • Processing Method: Etc. • The Tolerance: + -0.01mm • Keyword: Stainless Steel CNC Parts Casting Process: Laser Processing Surface Finish: Anodic Oxidation, Plating, Baking Varnish, Polishing,etc. • Type: **CNC** Machining Metal • Material: Certification: CE, , ISO9001 • Durability: Long-lasting
- Highlight:
- Custom Metal Work Enclosure Box, Stainless Steel Metal Work Enclosure Box,

## Specification:

| Item Name             | Custom Metal Work Enclosure Box Laser Cutting Stamping<br>Parts Stainless Steel Products Sheet Metal Fabrication     |
|-----------------------|----------------------------------------------------------------------------------------------------------------------|
| CNC Machining or Not  | CNC Machining                                                                                                        |
| Material Capabilities | Aluminum, Brass, Bronze, Copper, Hardened Metals, Precious Metals,<br>Stainless steel, Steel Alloys, As your request |
| Place of Origin       | China                                                                                                                |
| Model Number          | Turning Machining                                                                                                    |
| Keyword               | CNC machining precision parts                                                                                        |
| Process               | CNC turning /cnc machining/cnc milling /lathe turning                                                                |
| Material              | stainless steel/aluminum/brasss                                                                                      |
| Surface treatment     | Powder coating, electroplating, oxide, anodization                                                                   |
| Drawing Format        | STEP/3D/2D /PDF /Drawing                                                                                             |
| Tolerance             | precise cnc parts 0.01-0.02mm                                                                                        |
| Equipment             | CNC machining center/automatic lathe                                                                                 |
| Finish                | Matt/anodized/Polish                                                                                                 |
| Application           | mechanical industry                                                                                                  |
| Service               | Customized OEM Services                                                                                              |
|                       |                                                                                                                      |