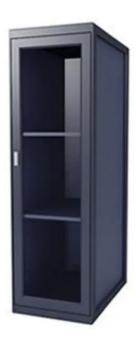

## Custom Metal Work Enclosure Box Laser Cutting Stamping Parts Stainless Steel Products Sheet Metal Fabrication

## **Product Specification**

- Acceptable: OEM/ODM • Design: Customized Drawing: 2D +3D Drawing/ Scan Samples CNC Turning, CNC Milling, CNC Grinding, • Processing Method: Etc. • The Tolerance: + -0.01mm • Keyword: Stainless Steel CNC Parts Casting Process: Laser Processing Surface Finish: Anodic Oxidation, Plating, Baking Varnish, Polishing,etc. • Type: **CNC** Machining Metal • Material: Certification: CE, , ISO9001 • Durability: Long-lasting
- Highlight:
- Custom Metal Work Enclosure Box, Stainless Steel Metal Work Enclosure Box,

## Specification:

| Item Name             | Custom Metal Work Enclosure Box Laser Cutting Stamping<br>Parts Stainless Steel Products Sheet Metal Fabrication     |
|-----------------------|----------------------------------------------------------------------------------------------------------------------|
| CNC Machining or Not  | CNC Machining                                                                                                        |
| Material Capabilities | Aluminum, Brass, Bronze, Copper, Hardened Metals, Precious Metals,<br>Stainless steel, Steel Alloys, As your request |
| Place of Origin       | China                                                                                                                |
| Model Number          | Turning Machining                                                                                                    |
| Keyword               | CNC machining precision parts                                                                                        |
| Process               | CNC turning /cnc machining/cnc milling /lathe turning                                                                |
| Material              | stainless steel/aluminum/brasss                                                                                      |
| Surface treatment     | Powder coating, electroplating, oxide, anodization                                                                   |
| Drawing Format        | STEP/3D/2D /PDF /Drawing                                                                                             |
| Tolerance             | precise cnc parts 0.01-0.02mm                                                                                        |
| Equipment             | CNC machining center/automatic lathe                                                                                 |
| Finish                | Matt/anodized/Polish                                                                                                 |
| Application           | mechanical industry                                                                                                  |
| Service               | Customized OEM Services                                                                                              |
|                       |                                                                                                                      |