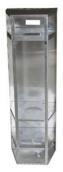

## Custom Metal Work Enclosure Box Laser Cutting Stamping Parts Stainless Steel Products Sheet Metal Fabrication

## **Product Specification**

- Acceptable: OEM/ODM • Design: Customized Drawing: 2D +3D Drawing/ Scan Samples CNC Turning, CNC Milling, CNC Grinding, • Processing Method: Etc. • The Tolerance: + -0.01mm • Keyword: Stainless Steel CNC Parts Casting Process: Laser Processing Surface Finish: Anodic Oxidation, Plating, Baking Varnish, Polishing,etc. • Type: **CNC** Machining Metal • Material: Certification: CE, , ISO9001 • Durability: Long-lasting
- Highlight:
- Custom Metal Work Enclosure Box, Stainless Steel Metal Work Enclosure Box,

## Specification:

| Item Name             | Custom Metal Work Enclosure Box Laser Cutting Stamping<br>Parts Stainless Steel Products Sheet Metal Fabrication     |
|-----------------------|----------------------------------------------------------------------------------------------------------------------|
| CNC Machining or Not  | CNC Machining                                                                                                        |
| Material Capabilities | Aluminum, Brass, Bronze, Copper, Hardened Metals, Precious Metals,<br>Stainless steel, Steel Alloys, As your request |
| Place of Origin       | China                                                                                                                |
| Model Number          | Turning Machining                                                                                                    |
| Keyword               | CNC machining precision parts                                                                                        |
| Process               | CNC turning /cnc machining/cnc milling /lathe turning                                                                |
| Material              | stainless steel/aluminum/brasss                                                                                      |
| Surface treatment     | Powder coating, electroplating, oxide, anodization                                                                   |
| Drawing Format        | STEP/3D/2D /PDF /Drawing                                                                                             |
| Tolerance             | precise cnc parts 0.01-0.02mm                                                                                        |
| Equipment             | CNC machining center/automatic lathe                                                                                 |
| Finish                | Matt/anodized/Polish                                                                                                 |
| Application           | mechanical industry                                                                                                  |
| Service               | Customized OEM Services                                                                                              |
|                       |                                                                                                                      |