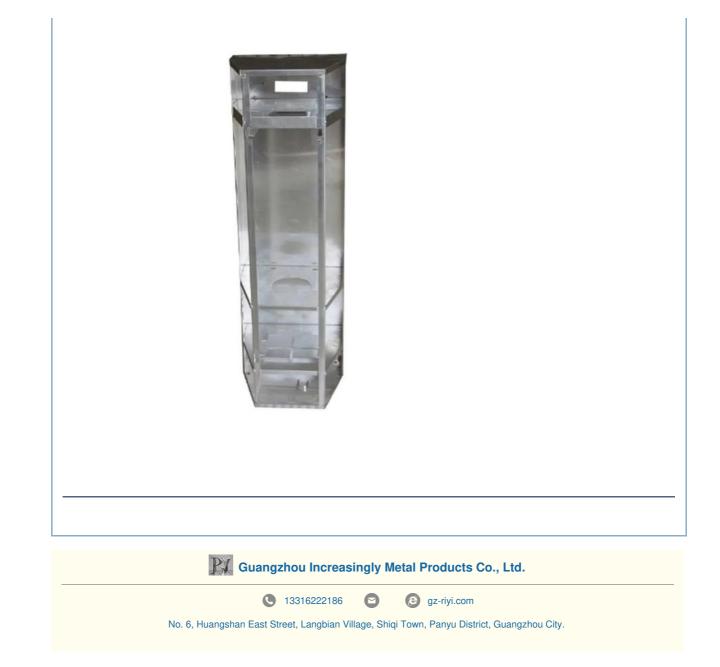

## Custom Metal Work Enclosure Box Laser Cutting Stamping Parts Stainless Steel Products Sheet Metal Fabrication

## **Product Specification**

- Acceptable: OEM/ODM • Design: Customized Drawing: 2D +3D Drawing/ Scan Samples CNC Turning, CNC Milling, CNC Grinding, • Processing Method: Etc. • The Tolerance: + -0.01mm • Keyword: Stainless Steel CNC Parts Casting Process: Laser Processing Surface Finish: Anodic Oxidation, Plating, Baking Varnish, Polishing,etc. • Type: **CNC** Machining Metal • Material: Certification: CE, , ISO9001 • Durability: Long-lasting
- Highlight:
- Custom Metal Work Enclosure Box, Stainless Steel Metal Work Enclosure Box,

## Specification:

| Item Name             | Custom Metal Work Enclosure Box Laser Cutting Stamping<br>Parts Stainless Steel Products Sheet Metal Fabrication     |
|-----------------------|----------------------------------------------------------------------------------------------------------------------|
| CNC Machining or Not  | CNC Machining                                                                                                        |
| Material Capabilities | Aluminum, Brass, Bronze, Copper, Hardened Metals, Precious Metals,<br>Stainless steel, Steel Alloys, As your request |
| Place of Origin       | China                                                                                                                |
| Model Number          | Turning Machining                                                                                                    |
| Keyword               | CNC machining precision parts                                                                                        |
| Process               | CNC turning /cnc machining/cnc milling /lathe turning                                                                |
| Material              | stainless steel/aluminum/brasss                                                                                      |
| Surface treatment     | Powder coating, electroplating, oxide, anodization                                                                   |
| Drawing Format        | STEP/3D/2D /PDF /Drawing                                                                                             |
| Tolerance             | precise cnc parts 0.01-0.02mm                                                                                        |
| Equipment             | CNC machining center/automatic lathe                                                                                 |
| Finish                | Matt/anodized/Polish                                                                                                 |
| Application           | mechanical industry                                                                                                  |
| Service               | Customized OEM Services                                                                                              |
|                       |                                                                                                                      |