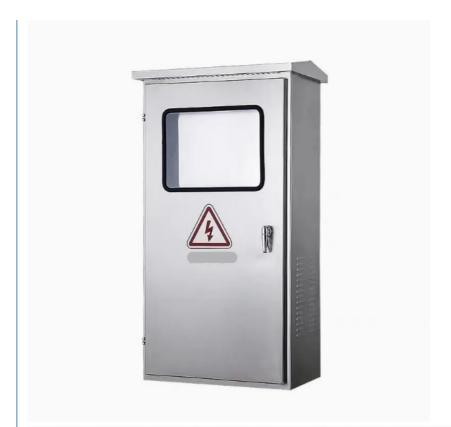

|
| Tolerance             | precise cnc parts 0.01-0.02mm                                                                                        |
| Equipment             | cnc machining center/automatic lathe                                                                                 |
| Finish                | Matt/anodized/Polish                                                                                                 |
| Application           | mechanical industry                                                                                                  |
| Service               | Customized OEM Services                                                                                              |























## Company Profile:

#### Ahout us

Guangzhou Riyi Metal Products Co., Ltd. is a professional manufacturer specializing in the production of enclosures, cabinets, racks, and various automated equipment sheet metal processing. The company is equipped with advanced technology and a full range of processing equipment, including various laser cutting machines, CNC machining centers, CNC bending machines, laser welding machines, and more. These meet production needs and ensure processing quality. The company's core values are "Focus on Quality, Efficient Production, and Dedicated Service." We adhere to customer requirements as the standard, cooperate hand in hand, and create a better future together!









Our customer:



Certification:

## Certifications













##