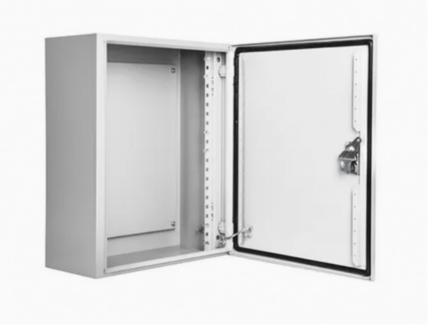

# Customized Weatherproof Metal Box With Anodized Surface Finish

## **Product Specification**

Acceptable: OEM/ODMDesign: CustomizedIndustry: Steel Fabrication

Processing Method: CNC Turning, CNC Milling, CNC Grinding,

Etc.

• The Tolerance: + -0.02mm

Surface Finish: Anodized, Powder Coating

• Fine Blanking: Multi-Position

Molds: Single Progressive Die

Casting Process: Gravity Casting

Cavity: SingleDurability: Long-lasting

• Applications: Sheet Metal Enclosure, File Carbinet, Gmy

Carbinet

• Processing Type: Shaping Metal