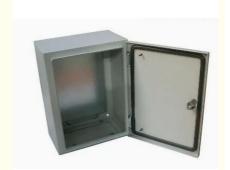

# Customized Weatherproof Metal Box With Anodized Surface Finish

## **Basic Information**

Place of Origin: China
Brand Name: RIYI
Certification: CCC CE
Model Number: RY8000
Minimum Order Quantity: 10pcs
Price: 1-100

Packaging Details: standard cartoon
Delivery Time: 5-15days
Payment Terms: T/T
Supply Ability: 50000



## **Product Specification**

Acceptable: OEM/ODMDesign: CustomizedIndustry: Steel Fabrication

Processing Method: CNC Turning, CNC Milling, CNC Grinding,

Etc.

• The Tolerance: + -0.02mm

Surface Finish: Anodized, Powder Coating

• Fine Blanking: Multi-Position

Molds: Single Progressive Die

Casting Process: Gravity Casting

Cavity: SingleDurability: Long-lasting

• Applications: Sheet Metal Enclosure, File Carbinet, Gmy

Carbinet

• Processing Type: Shaping Metal

NA -t--i-1.



## More Images





## Product Description

## **Product Description:**

## Specification

| item                  | Distribution Box                                                                                                     |
|-----------------------|-------------------------------------------------