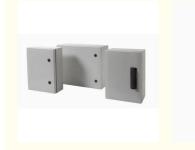

etal Box With Anodized Surface Finish

## **Basic Information**

Place of Origin: China
Brand Name: RIYI
Certification: CCC CE
Model Number: RY8000
Minimum Order Quantity: 10pcs
Price: 1-100

Packaging Details: standard cartoon
Delivery Time: 5-15days
Payment Terms: T/T
Supply Ability: 50000



## **Product Specification**

Acceptable: OEM/ODMDesign: CustomizedIndustry: Steel Fabrication

Processing Method: CNC Turning, CNC Milling, CNC Grinding,

Etc.

• The Tolerance: + -0.02mm

Surface Finish: Anodized, Powder Coating

• Fine Blanking: Multi-Position

Molds: Single Progressive Die

Casting Process: Gravity Casting

Cavity: SingleDurability: Long-lasting

• Applications: Sheet Metal Enclosure, File Carbinet, Gmy

Carbinet

• Processing Type: Shaping Metal

NA -t--i-1.



## More Images





## Product Description

## **Product Description:**

## Specification

| item                  | Distribution Box                                                                                                     |
|-----------------------|----------------------------------------------------------------------------------------------------------------------|
| CNC Machining or Not  | Cnc Machining                                                                                                        |
| Material Capabilities | Aluminum, Brass, Bronze, Copper, Hardened Metals,<br>Precious Metals, Stainless steel, Steel Alloys, As your request |
| Place of Origin       | China                                                                                                                |