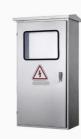

al Box With Anodized Surface Finish

## **Basic Information**

Place of Origin: China
Brand Name: RIYI
Certification: CCC CE
Model Number: RY8000
Minimum Order Quantity: 10pcs
Price: 1-100

Packaging Details: standard cartoon
Delivery Time: 5-15days
Payment Terms: T/T
Supply Ability: 50000



## **Product Specification**

Acceptable: OEM/ODMDesign: CustomizedIndustry: Steel Fabrication

Processing Method: CNC Turning, CNC Milling, CNC Grinding,

Etc.

• The Tolerance: + -0.02mm

Surface Finish: Anodized, Powder Coating

• Fine Blanking: Multi-Position

Molds: Single Progressive Die

Casting Process: Gravity Casting

Cavity: SingleDurability: Long-lasting

• Applications: Sheet Metal Enclosure, File Carbinet, Gmy

Carbinet

• Processing Type: Shaping Metal

NA -t--i-1.



## More Images





## Product Description

## **Product Description:**

## Specification

| item                  | Distribution Box                                                                                                     |
|-----------------------|----------------------------------------------------------------------------------------------------------------------|
| CNC Machining or Not  | Cnc Machining                                                                                                        |
| Material Capabilities | Aluminum, Brass, Bronze, Copper, Hardened Metals,<br>Precious Metals, Stainless steel, Steel Alloys, As your request |
| Place of Origin       | China                                                                                                                |
|