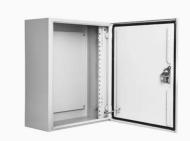

zed Weatherproof Metal Box With Anodized Surface Finish

## **Basic Information**

Place of Origin: China
Brand Name: RIYI
Certification: CCC CE
Model Number: RY8000
Minimum Order Quantity: 10pcs
Price: 1-100

Packaging Details: standard cartoon
Delivery Time: 5-15days
Payment Terms: T/T
Supply Ability: 50000



## **Product Specification**

Acceptable: OEM/ODMDesign: CustomizedIndustry: Steel Fabrication

Processing Method: CNC Turning, CNC Milling, CNC Grinding,

Etc.

• The Tolerance: + -0.02mm

Surface Finish: Anodized, Powder Coating

• Fine Blanking: Multi-Position

Molds: Single Progressive Die

Casting Process: Gravity Casting

Cavity: SingleDurability: Long-lasting

• Applications: Sheet Metal Enclosure, File Carbinet, Gmy

Carbinet

• Processing Type: Shaping Metal

NA -t--i-1.



## More Images





## Product Description

## **Product Description:**

## Specification

| item                  | Distribution Box                                                                                                     |
|-----------------------|----------------------------------------------------------------------------------------------------------------------|
| CNC Machining or Not  | Cnc Machining                                                                                                        |
| Material Capabilities | Aluminum, Brass, Bronze, Copper, Hardened Metals,<br>Precious Metals, Stainless steel, Steel Alloys, As your request |
| Place of Origin       | China