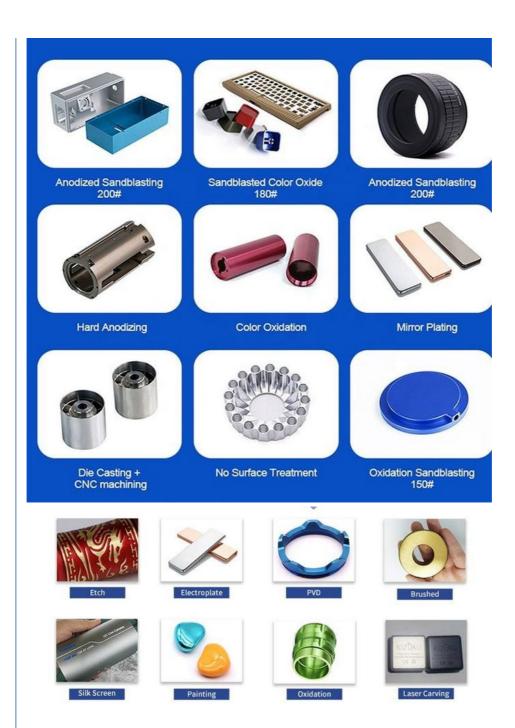

## **Product Specification**

Acceptable: OEM/ODMDesign: CustomizedIndustry: Steel Fabrication

Processing Method: CNC Turning, CNC Milling, CNC Grinding,

Etc.

• The Tolerance: + -0.02mm

Surface Finish: Anodized, Powder Coating

## Specification

| item                  | Distribution Box                                                                                                     |
|-----------------------|----------------------------------------------------------------------------------------------------------------------|
| CNC Machining or Not  | Cnc Machining                                                                                                        |
| Material Capabilities | Aluminum, Brass, Bronze, Copper, Hardened Metals,<br>Precious Metals, Stainless steel, Steel Alloys, As your request |
| Place of Origin       | China                                                                                                                |
| Model Number          | Turning Machining                                                                                                    |
| Keyword               | cnc machining precision parts                                                                                        |
| Process               | cnc turning /cnc machining/cnc milling /lathe turning                                                                |
| Material              | stainless steel/aluminum/brasss                                                                                      |
| Surface treatment     | Powder coating, electroplating, oxide, anodization                                                                   |
| Drawing Format        | STEP/3D/2D /PDF /Drawing                                                                                             |
| Tolerance             | precise cnc parts 0.01-0.02mm                                                                                        |
| Equipment             | cnc machining center/automatic lathe                                                                                 |
| Finish                | Matt/anodized/Polish                                                                                                 |
| Application           | mechanical industry                                                                                                  |
| Service               | Customized OEM Services                                                                                              |