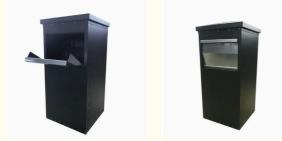

/ul>     | Multi-Position                                     |
| Molds:                                 | Single Progressive Die                             |
| <ul> <li>Casting Process:</li> </ul>   | Gravity Casting                                    |
| Cavity:                                | Single                                             |
| <ul> <li>Durability:</li> </ul>        | Long-lasting                                       |
| <ul> <li>Applications:</li> </ul>      | Sheet Metal Enclosure, File Carbinet, Gmy Carbinet |
| <ul> <li>Processing Type:</li> </ul>   | Shaping Metal                                      |
|                                        |                                                    |

China RIYI

CCC CE

RY8000

50000



# More Images

Madaulali



# Product Description:

# Specification

| item                  | Distribution Box                                                                                                     |
|-----------------------|----------------------------------------------------------------------------------------------------------------------|
| CNC Machining or Not  | Cnc Machining                                                                                                        |
| Material Capabilities | Aluminum, Brass, Bronze, Copper, Hardened Metals,<br>Precious Metals, Stainless steel, Steel Alloys, As your request |
| Place of Origin       | China                                                                                                                |
| Model Number          | Turnin