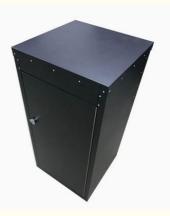

l> <li>Fine Blanking:</li> </ul>     | Multi-Position                                     |
| Molds:                                 | Single Progressive Die                             |
| <ul> <li>Casting Process:</li> </ul>   | Gravity Casting                                    |
| Cavity:                                | Single                                             |
| <ul> <li>Durability:</li> </ul>        | Long-lasting                                       |
| <ul> <li>Applications:</li> </ul>      | Sheet Metal Enclosure, File Carbinet, Gmy Carbinet |
| <ul> <li>Processing Type:</li> </ul>   | Shaping Metal                                      |
|                                        |                                                    |

China RIYI

CCC CE

RY8000

50000



# More Images

Madaulali



# Product Description:

# Specification

| item                  | Distribution Box                                                                                                     |
|-----------------------|----------------------------------------------------------------------------------------------------------------------|
| CNC Machining or Not  | Cnc Machining                                                                                                        |
| Material Capabilities | Aluminum, Brass, Bronze, Copper, Hardened Metals,<br>Precious Metals, Stainless steel, Steel Alloys, As your request |
| Place of Origin       | China                                                                                                                |
| Mo