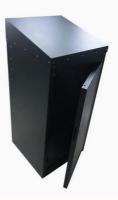

# Waterproof Black Box Of OEM Steel Sheet Metal Fabrication

# **Basic Information**

- Place of Origin:
- Brand Name:
- Certification:
- Model Number:
- Minimum Order Quantity: 10pcs
- Price: 1-100
- Packaging Details: standard cartoon
- Delivery Time: 5-15days
- Payment Terms: T/T
- Supply Ability:



# **Product Specification**

| <ul> <li>Acceptable:</li> </ul>        | OEM/ODM                                            |
|----------------------------------------|----------------------------------------------------|
| <ul> <li>Design:</li> </ul>            | Customized                                         |
| Industry:                              | Steel Fabrication                                  |
| <ul> <li>Processing Method:</li> </ul> | CNC Turning, CNC Milling, CNC Grinding, Etc.       |
| • The Tolerance:                       | + -0.02mm                                          |
| <ul> <li>Surface Finish:</li> </ul>    | Anodized, Powder Coating                           |
| <ul> <li>Fine Blanking:</li> </ul>     | Multi-Position                                     |
|