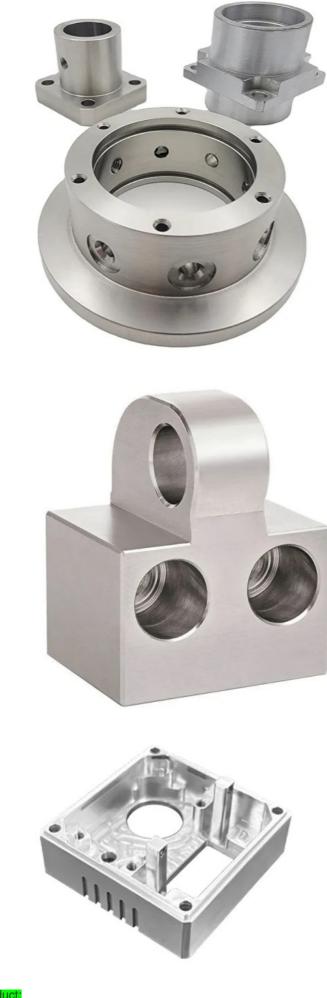

## CNC Machined Components Customized Milling Mechanical Parts

## **Product Specification**

- Acceptable:
- Design:
- Drawing:
- Processing Method:
- The Tolerance:
- Casting Process:
- Surface Finish:
- Type:
- Material:
- Certification:
- Durability:
- Highlight:

# Specification:

| Item Name             | Custom CNC Metal Processing Parts Milling parts<br>turning Parts Stainless Steel Aluminum Stamping<br>Sheet Metal Fabrication |  |  |  |
|-----------------------|-------------------------------------------------------------------------------------------------------------------------------|--|--|--|
| CNC Machining or Not  | CNC Machining                                                                                                                 |  |  |  |
| Material Capabilities | Aluminum, Brass, Bronze, Copper, Hardened Metals,<br>Precious Metals, Stainless steel, Steel Alloys, As your<br>request       |  |  |  |
| Place of Origin       | China                                                                                                                         |  |  |  |
| Model Number          | Milling/Turning Machining                                                                                                     |  |  |  |
| Keyword               | CNC machining precision parts                                                                                                 |  |  |  |
| Process               | CNC turning /cnc machining/cnc milling /lathe turning                                                                         |  |  |  |
| Material              | stainless steel/aluminum/brasss                                                                                               |  |  |  |
| Surface treatment     | Powder coating, electroplating, oxide, anodization                                                                            |  |  |  |
| Drawing Format        | STEP/3D/2D /PDF /Drawing                                                                                                      |  |  |  |
| Tolerance             | precise cnc parts 0.01-0.02mm                                                                                                 |  |  |  |
| Equipment             | CNC machining center/automatic lathe                                                                                          |  |  |  |
| Finish                | Matt/anodized/Polish                                                                                                          |  |  |  |
| Application           | mechanical industry                                                                                                           |  |  |  |
| Service               | Customized OEM Services                                                                                                       |  |  |  |
|                       |                                                                                                                               |  |  |  |