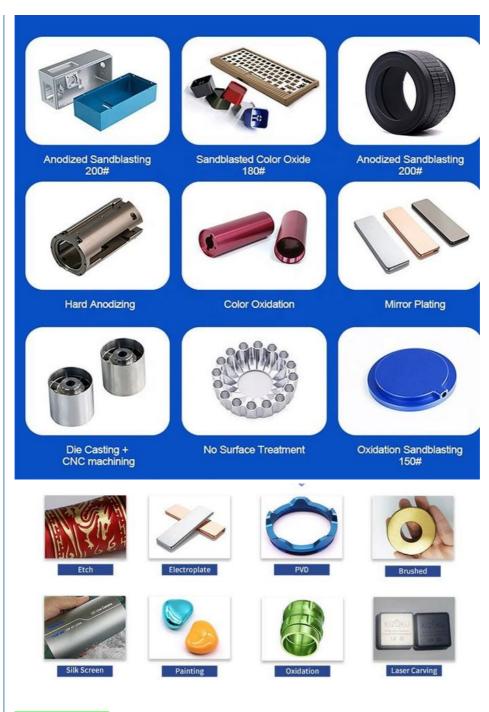

# Specification:

| Item Name             | Custom CNC Metal Processing Parts Milling parts<br>turning Parts Stainless Steel Aluminum Stamping<br>Sheet Metal Fabrication |  |  |  |
|-----------------------|-------------------------------------------------------------------------------------------------------------------------------|--|--|--|
| CNC Machining or Not  | CNC Machining                                                                                                                 |  |  |  |
| Material Capabilities | Aluminum, Brass, Bronze, Copper, Hardened Metals,<br>Precious Metals, Stainless steel, Steel Alloys, As your<br>request       |  |  |  |
| Place of Origin       | China                                                                                                                         |  |  |  |
| Model Number          | Milling/Turning Machining                                                                                                     |  |  |  |
| Keyword               | CNC machining precision parts                                                                                                 |  |  |  |
| Process               | CNC turning /cnc machining/cnc milling /lathe turning                                                                         |  |  |  |
| Material              | stainless steel/aluminum/brasss                                                                                               |  |  |  |
| Surface treatment     | Powder coating, electroplating, oxide, anodization                                                                            |  |  |  |
| Drawing Format        | STEP/3D/2D /PDF /Drawing                                                                                                      |  |  |  |
| Tolerance             | precise cnc parts 0.01-0.02mm                                                                                                 |  |  |  |
| Equipment             | CNC machining center/automatic lathe                                                                                          |  |  |  |
| Finish                | Matt/anodized/Polish                                                                                                          |  |  |  |
| Application           | mechanical industry                                                                                                           |  |  |  |
| Service               | Customized OEM Services                                                                                                       |  |  |  |
|                       |                                                                                                                               |  |  |  |