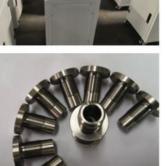

## More Images

# Specification:

| Item Name             | Custom CNC Metal Processing Parts Milling parts<br>turning Parts Stainless Steel Aluminum Stamping<br>Sheet Metal Fabrication |
|-----------------------|-------------------------------------------------------------------------------------------------------------------------------|
| CNC Machining or Not  | CNC Machining                                                                                                                 |
| Material Capabilities | Aluminum, Brass, Bronze, Copper, Hardened<br>Metals, Precious Metals, Stainless steel, Steel<br>Alloys, As your request       |
| Place of Origin       | China                                                                                                                         |
| Model Number          | Milling/Turning Machining                                                                                                     |
| Keyword               | CNC machining precision parts                                                                                                 |
| Process               | CNC turning /cnc machining/cnc milling /lathe turning                                                                         |
| Material              | stainless steel/aluminum/brasss                                                                                               |
| Surface treatment     | Powder coating, electroplating, oxide, anodization                                                                            |
| Drawing Format        | STEP/3D/2D /PDF /Drawing                                                                                                      |
| Tolerance             | precise cnc parts 0.01-0.02mm                                                                                                 |
| Equipment             | CNC machining center/automatic lathe                                                                                          |
| Finish                | Matt/anodized/Polish                                                                                                          |
| Application           | mechanical industry                                                                                                           |
| Service               | Customized OEM Services                                                                                                       |