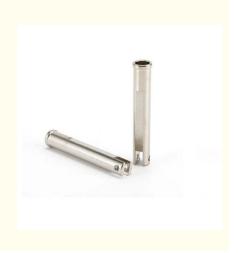

## Precision CNC Milled Components Customized Brass Aluminum Stainless Steel Mechanical Parts

## Basic Information

- Place of Origin:
- Brand Name:
- Certification:
- Model Number:
- Minimum Order Quantity: 10PCS
- Price:
- Packaging Details:
- Delivery Time:
- Payment Terms: T/T
- Supply Ability:



## **Product Specification**

- Acceptable:
- Design:
- Drawing:
- \_\_\_\_\_
- Processing Method:
- The Tolerance:
- Casting Process:
- Surface Finish:
- Type:
- Material:
- Certification:
- Durability:
- Highlight:

## OEM/ODM

China

RIYI

CE, ISO

RY8000

USD \$/Pcs

5-15days

standard cartoon

10000 piece per month

Customized 2D +3D Drawing/ Scan Samples CNC Turning, CNC Milling, CNC Grinding, Etc. + -0.01mm CNC Turning, CNC Milling, CNC Grinding, Anodic Oxidation, Plating, Baking Varnish, Polishing,etc. CNC Machining Metal CE, , ISO9001 Long-lasting Precision CNC Milled Components, Customized CNC Milled Components



## More Images



# Specification:

| Item Name             | Custom CNC Metal Processing Parts Milling parts<br>turning Parts Stainless Steel Aluminum Stamping<br>Sh