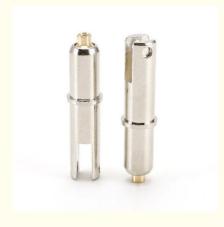

:
- Brand Name:
- Certification:
- Model Number:
- Minimum Order Quantity: 10PCS
- Price:
- Packaging Details:
- Delivery Time:
- Payment Terms: T/T
- Supply Ability:



## **Product Specification**

- Acceptable:
- Design:
- Drawing:
- \_\_\_\_\_
- Processing Method:
- The Tolerance:
- Casting Process:
- Surface Finish:
- Type:
- Material:
- Certification:
- Durability:
- Highlight:

## OEM/ODM

China

RIYI

CE, ISO

RY8000

USD \$/Pcs

5-15days

standard cartoon

10000 piece per month

Customized 2D +3D Drawing/ Scan Samples CNC Turning, CNC Milling, CNC Grinding, Etc. + -0.01mm CNC Turning, CNC Milling, CNC Grinding, Anodic Oxidation, Plating, Baking Varnish, Polishing,etc. CNC Machining Metal CE, , ISO9001 Long-lasting Precision CNC Milled Components, Customized CNC Milled Components



## More Images



# Specification:

| Item Name             | Custom CNC Metal Processing Parts Milling parts<br>turning Parts Stainless Steel Aluminum Stamping<br>Sheet Metal Fabrication |
|-----------------------|-------------------------------------------------------------------------------------------------------------------------------|
| CNC Machining or Not  | CNC Machining                                                                                                                 |
| Material Capabilities | Aluminum, Brass, Bronze, Copper, Hardened<br>Metals, Precious Metals, Stainless steel, Steel<br>Alloys, As your request       |
| Place of Origin       | China