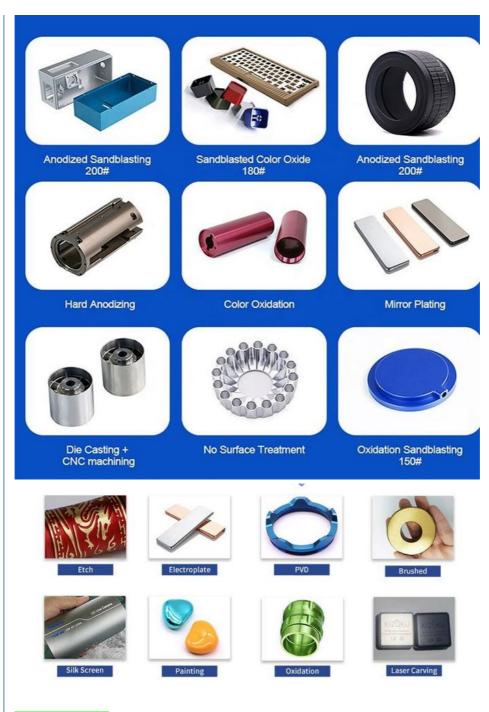

## More Images

# Specification:

| Item Name             | Custom CNC Metal Processing Parts Milling parts<br>turning Parts Stainless Steel Aluminum Stamping<br>Sheet Metal Fabrication |
|-----------------------|-------------------------------------------------------------------------------------------------------------------------------|
| CNC Machining or Not  | CNC Machining                                                                                                                 |
| Material Capabilities | Aluminum, Brass, Bronze, Copper, Hardened<br>Metals, Precious Metals, Stainless steel, Steel<br>Alloys, As your request       |
| Place of Origin       | China                                                                                                                         |
| Model Number          | Milling/Turning Machining                                                                                                     |
| Keyword               | CNC machining precision parts                                                                                                 |
| Process               | CNC turning /cnc machining/cnc milling /lathe turning                                                                         |
| Material              | stainless steel/aluminum/brasss                                                                                               |
| Surface treatment     | Powder coating, electroplating, oxide, anodization                                                                            |
| Drawing Format        | STEP/3D/2D /PDF /Drawing                                                                                                      |
| Tolerance             | precise cnc parts 0.01-0.02mm                                                                                                 |
| Equipment             | CNC machining center/automatic lathe                                                                                          |
| Finish                | Matt/anodized/Polish                                                                                                          |
| Application           | mechanical industry                                                                                                           |
| Service               | Customized OEM Services                                                                                                       |