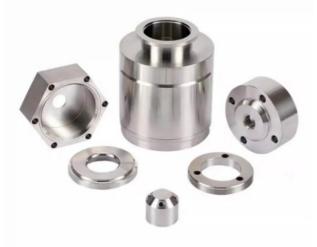

## Precision CNC Machined Parts With Ra0.4 Surface Finish CNC Milling **Parts**

10000 piece per month

- 2D +3D Drawing/ Scan Samples CNC Turning, CNC Milling, CNC Grinding, Etc. + -0.01mm
- CNC Turning, CNC Milling, CNC Grinding,
- Anodic Oxidation, Plating, Baking Varnish, Polishing,etc.
- **CNC** Machining
- Metal
- CE, , ISO9001
- Long-lasting
  - Precision CNC Machined Parts, CNC milling parts, **Ra0.4 Surface Finish CNC Milling Parts**