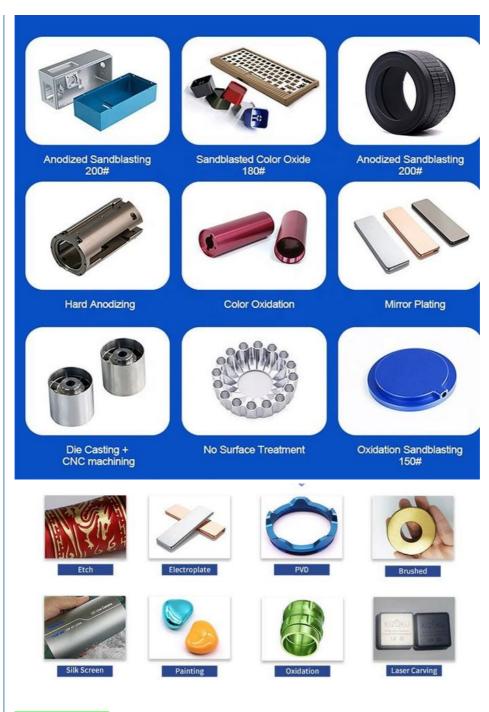

# Specification:

| Item Name             | Custom CNC Metal Processing Parts Milling parts<br>turning Parts Stainless Steel Aluminum Stamping<br>Sheet Metal Fabrication |  |  |
|-----------------------|-------------------------------------------------------------------------------------------------------------------------------|--|--|
| CNC Machining or Not  | CNC Machining                                                                                                                 |  |  |
| Material Capabilities | Aluminum, Brass, Bronze, Copper, Hardened<br>Metals, Precious Metals, Stainless steel, Steel<br>Alloys, As your request       |  |  |
| Place of Origin       | China                                                                                                                         |  |  |
| Model Number          | Milling/Turning Machining                                                                                                     |  |  |
| Keyword               | CNC machining precision parts                                                                                                 |  |  |
| Process               | CNC turning /cnc machining/cnc milling /lathe turning                                                                         |  |  |
| Material              | stainless steel/aluminum/brasss                                                                                               |  |  |
| Surface treatment     | Powder coating, electroplating, oxide, anodization                                                                            |  |  |
| Drawing Format        | STEP/3D/2D /PDF /Drawing                                                                                                      |  |  |
| Tolerance             | precise cnc parts 0.01-0.02mm                                                                                                 |  |  |
| Equipment             | CNC machining center/automatic lathe                                                                                          |  |  |
| Finish                | Matt/anodized/Polish                                                                                                          |  |  |
| Application           | mechanical industry                                                                                                           |  |  |
| Service               | Customized OEM Services                                                                                                       |  |  |