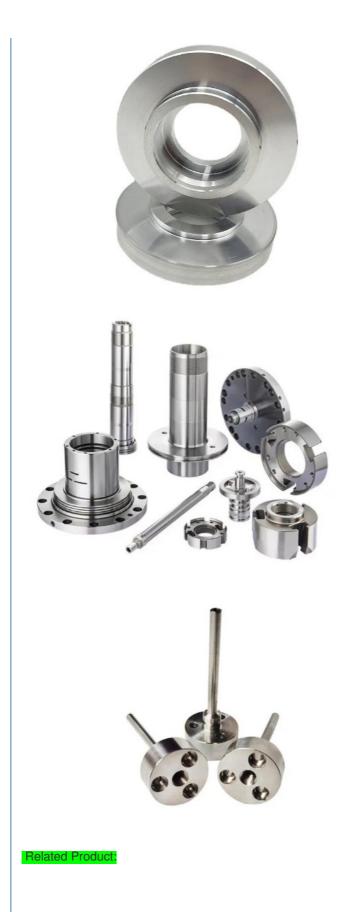

olerance             | precise cnc parts 0.01-0.02mm                                                                                                 |  |  |
| Equipment             | CNC machining center/automatic lathe                                                                                          |  |  |
| Finish                | Matt/anodized/Polish                                                                                                          |  |  |
| Application           | mechanical industry                                                                                                           |  |  |
| Service               | Customized OEM Services                                                                                                       |  |  |





.....













## Company Profile:

#### About us:

Guangzhou Riyi Metal Products Co., Ltd. is a professional manufacturer specializing in the production of enclosures, cabinets, racks, and various automated equipment sheet metal processing. The company is equipped with advanced technology and a full range of processing equipment, including various laser cutting machines, CNC machining centers, CNC bending machines, laser welding machines, and more. These meet production needs and ensure processing quality. The company's core values are "Focus on Quality, Efficient Production, and Dedicated Service." We adhere to customer requirements as the standard, cooperate hand in hand, and create a better future together!









Our customer:



Certification:



#### Production line:



####