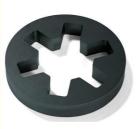

: China . Brand Name: RIYI · Certification: CCC, CE Model Number: RY8000 • Minimum Order Quantity: 10pcs • Price: USD \$/Pcs · Packaging Details: standard cartoon • Delivery Time: 5-15days Payment Terms: T/T

• Supply Ability: 10000 piece per month



### **Product Specification**

Acceptable: OEM/ODMDesign: Customized

• Drawing: 2D +3D Drawing/ Scan Samples

Processing Method: CNC Turning, CNC Milling, CNC Grinding,

Etc.

• The Tolerance: + -0.01mm

Keyword: Stainless Steel CNC Parts

Casting Process:
Laser Processing

Surface Finish: Anodic Oxidation, Plating, Baking Varnish,

Polishing,etc.

• Type: CNC Machining

Material: Metal

Certification: CE, , ISO9001Durability: Long-lasting

Highlight: CNC Sheet Metal Parts,

**Industrial Accessories Metal Sheet Metal** 



## More Images





# Specification:

| Item Name             | Custom Sheet Metal Processing Parts Laser Cutting Service Stainless<br>Steel Aluminum Stamping Sheet Metal Fabrication |
|-----------------------|------------------------------------------------------------------------------------------------------------------------|
| CNC Machining or Not  | CNC Machining                                                                                                          |
| Material Capabilities | Aluminum, Brass, Bronze, Copper, Hardened Metals, Precious Metals, Stainless steel, Steel Alloys, As your request      |
| Place of Origin       | China                                                                                                                  |
| Model Number          | Turning Machining