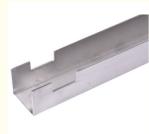

inless Steel CNC Parts          |
| Oem Service:                           | Acceptable                                   |
| <ul> <li>Samples:</li> </ul>           | Feasible                                     |
| Casting Process:                       | Gravity Casting                              |
| <ul> <li>Surface Finish:</li> </ul>    | Anodized, Powder Coating                     |
| Cavity:                                | Single                                       |
| Durability:                            | Long-lasting                                 |
| <ul> <li>Original Hardness:</li> </ul> | HRC35-42                                     |
| • Diameter:                            | 0.325inch, 0.13inch                          |

China

CCC CE

RY8000

50000

# More Images



Our Product Introduction

# Product Description:

# Specification

| item                  | Sheet Metal Bending                                                                                                  |
|-----------------------|----------------------------------------------------------------------------------------------------------------------|
| CNC Machining or Not  | Cnc Machining                                                                                                        |
| Material Capabilities | Aluminum, Brass, Bronze, Copper, Hardened Metals,<br>Precious Metals, Stainless steel, Steel Alloys, As your request |
| Place of Origin       | China                                                                                                                |
| Mode