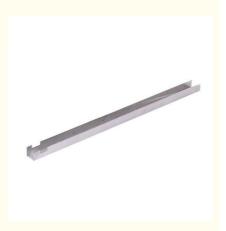

# Sheet Metal Bending Parts Tolerance 0.01mm

# **Basic Information**

- Place of Origin:
- Brand Name: RIYI
- Certification:
- Model Number:
- Minimum Order Quantity: 10pcs
- Price: 1-100
- Packaging Details: standard cartoon
- Delivery Time: 5-15days
- Payment Terms: T/T
- Supply Ability:



### **Product Specification**

| Acceptable:                            | OEM/ODM                                      |
|----------------------------------------|----------------------------------------------|
| • Design:                              | Customized                                   |
| • Drawing:                             | 2D +3D Drawing/ Scan Samples                 |
| Processing Method:                     | CNC Turning, CNC Milling, CNC Grinding, Etc. |
| • The Tolerance:                       | + -0.01mm                                    |
| <ul> <li>Keyword:</li> </ul>           | Polishing Stainless Steel CNC Parts          |
| Oem Service:                           | Acceptable                                   |
| <ul> <li>Samples:</li> </ul>           | Feas