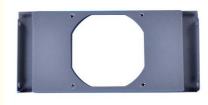

inish

# **Basic Information**

- Place of Origin:
- Brand Name:
- Certification:
- Model Number:
- Minimum Order Quantity: 10pcs
- Price: 1-100
- · Packaging Details: standard cartoon
- Delivery Time: 5-15days
- Payment Terms: T/T
- Supply Ability:



# **Product Specification**

- Acceptable:
- Design:
- Drawing:
- Processing Method:
- The Tolerance:
- Keyword:
- Oem Service:
- Samples:
- Casting Process:
- Surface Finish:
- Cavity:
- Durability:

- 2D +3D Drawing/ Scan Samples CNC Turning, CNC Milling, CNC Grinding, Etc.
- + -0.01mm

OEM/ODM

Customized

China

RIYI

CCC CE

RY8000

50000

- Polishing Stainless Steel CNC Parts
- Feasible
- Gravity Casting

- Original Hardness:
- Diameter:

- Acceptable
- Anodized, Powder Coating
- Single
- Long-lasting
- HRC35-42
- 0.325inch, 0.13inch



# More Images



# Product Description:

# Specification

| item                  | Sheet Metal Processing                                                                                               |  |
|-----------------------|----------------------------------------------------------------------------------------------------------------------|--|
| CNC Machining or Not  | Cnc Machining                                                                                                        |  |
| Material Capabilities | Aluminum, Brass, Bronze, Copper, Hardened Metals,<br>Precious Metals, Stainless steel, Steel Alloys, As your request |  |
| Place of Origin       | China                                                                                                                |  |