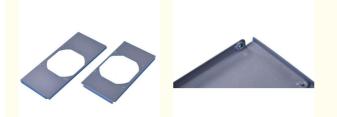

Information**

- Place of Origin:
- Brand Name:
- Certification:
- Model Number:
- Minimum Order Quantity: 10pcs
- Price: 1-100
- · Packaging Details: standard cartoon
- Delivery Time: 5-15days
- Payment Terms: T/T
- Supply Ability:



# **Product Specification**

- Acceptable:
- Design:
- Drawing:
- Processing Method:
- The Tolerance:
- Keyword:
- Oem Service:
- Samples:
- Casting Process:
- Surface Finish:
- Cavity:
- Durability:

- 2D +3D Drawing/ Scan Samples CNC Turning, CNC Milling, CNC Grinding, Etc.
- + -0.01mm

OEM/ODM

Customized

China

RIYI

CCC CE

RY8000

50000

- Polishing Stainless Steel CNC Parts
- Feasible
- Gravity Casting

- Original Hardness:
- Diameter:

- Acceptable
- Anodized, Powder Coating
- Single
- Long-lasting
- HRC35-42
- 0.325inch, 0.13inch



# More Images



# Product Description:

# Specification

| item                  | Sheet Metal Processing                                                                                               |  |
|-----------------------|----------------------------------------------------------------------------------------------------------------------|--|
| CNC Machining or Not  | Cnc Machining                                                                                                        |  |
| Material Capabilities | Aluminum, Brass, Bronze, Copper, Hardened Metals,<br>Precious Metals, Stainless steel, Steel Alloys, As your request |  |
| Place of Origin       | China                                                                                                                |  |
| Model Number