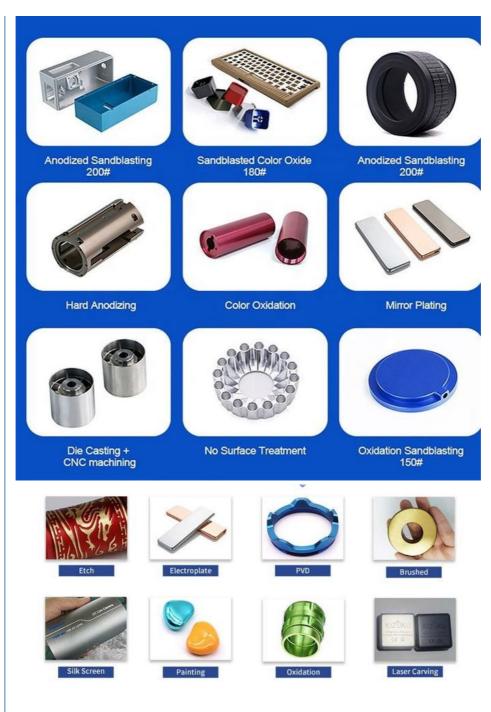

# More Images

# Product Description:

# Specification

| item                  | Sheet Metal Processing                                                                                               |  |
|-----------------------|----------------------------------------------------------------------------------------------------------------------|--|
| CNC Machining or Not  | Cnc Machining                                                                                                        |  |
| Material Capabilities | Aluminum, Brass, Bronze, Copper, Hardened Metals,<br>Precious Metals, Stainless steel, Steel Alloys, As your request |  |
| Place of Origin       | China                                                                                                                |  |
| Model Number          | Turning Machining                                                                                                    |  |
| Keyword               | cnc machining precision parts                                                                                        |  |
| Process               | cnc turning /cnc machining/cnc milling /lathe turning                                                                |  |
| Material              | stainless steel/aluminum/brasss                                                                                      |  |
| Surface treatment     | Powder coating, electroplating, oxide, anodization                                                                   |  |
| Drawing Format        | STEP/3D/2D /PDF /Drawing                                                                                             |  |
| Tolerance             | precise cnc parts 0.01-0.02mm                                                                                        |  |
| Equipment             | cnc machining center/automatic lathe                                                                                 |  |
| Finish                | Matt/anodized/Polish                                                                                                 |  |
| Application           | mechanical industry                                                                                                  |  |
| Service               | Customized OEM Services                                                                                              |  |