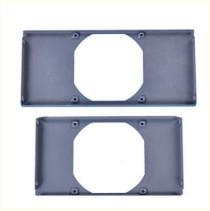

# Sheet Metal Processing Parts with Powder Coating Surface Finish

# **Basic Information**

- Place of Origin:
- Brand Name:
- Certification:
- Model Number:
- Minimum Order Quantity: 10pcs
- Price: 1-100
- · Packaging Details: standard cartoon
- Delivery Time: 5-15days
- Payment Terms: T/T
- Supply Ability:



# **Product Specification**

- Acceptable:
- Design:
- Drawing:
- Processing Method:
- The Tolerance:
- Keyword:
- Oem Service:
- Samples:
- Casting Process:
- Surface Finish:
- Cavity:
- Durability:

- 2D +3D Drawing/ Scan Samples CNC Turning, CNC Milling, CNC Grinding, Etc.
- + -0.01mm

OEM/ODM

Customized

China

RIYI

CCC CE

RY8000

50000

- Polishing Stainless Steel CNC Parts
- Feasible
- Gravity Casting

- Original Hardness:
- Diameter:

- Acceptable
- Anodized, Powder Coating
- Single
- Long-lasting
- HRC35-42
- 0.325inch, 0.13inch



# More Images



# Product Description:

# Specification

| item                  | Sheet Metal Processing                                                                                               |  |
|-----------------------|------------------