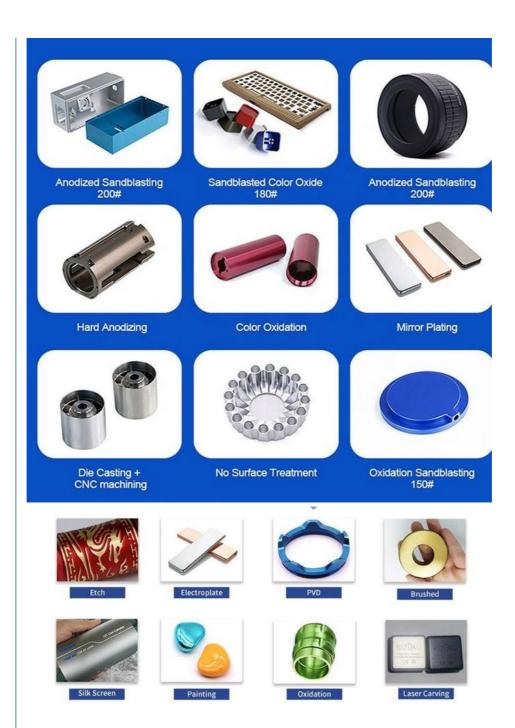

## **Product Specification**

Acceptable: OEM/ODMDesign: Customized

• Drawing: 2D +3D Drawing/ Scan Samples

Processing Method: CNC Turning, CNC Milling, CNC Grinding,

Etc.

• The Tolerance: + -0.01mm

Keyword: Polishing Stainless Steel CNC Parts

Oem Service: Acceptable
 Samples: Feasible
 Casting Process: Gravity Casting

Surface Finish:
 Anodized, Powder Coating

Cavity: SingleDurability: Long-lastingOriginal Hardness: HRC35-42

• Diameter: 0.325inch, 0.13inch

# Specification

| item                  | Sheet Metal Fabricating                                                                                           |
|-----------------------|-------------------------------------------------------------------------------------------------------------------|
| CNC Machining or Not  | Cnc Machining                                                                                                     |
| Material Capabilities | Aluminum, Brass, Bronze, Copper, Hardened Metals, Precious Metals, Stainless steel, Steel Alloys, As your request |
| Place of Origin       | China                                                                                                             |
| Model Number          | Turning Machining                                                                                                 |
| Keyword               | cnc machining precision parts                                                                                     |
| Process               | cnc turning /cnc machining/cnc milling /lathe turning                                                             |
| Material              | stainless steel/aluminum/brasss                                                                                   |
| Surface treatment     | Powder coating, electroplating, oxide, anodization                                                                |
| Drawing Format        | STEP/3D/2D /PDF /Drawing                                                                                          |
| Tolerance             | precise cnc parts 0.01-0.02mm                                                                                     |
| Equipment             | cnc machining center/automatic lathe                                                                              |
| Finish                | Matt/anodized/Polish                                                                                              |
| Application           | mechanical industry                                                                                               |
| Service               | Customized OEM Services                                                                                           |