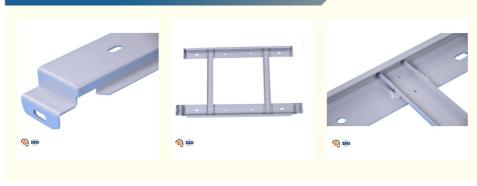

rability Sheet Metal Fabricating Parts CNC Machining

## **Basic Information**

Place of Origin: China
Brand Name: RIYI
Certification: CCC CE
Model Number: RY8000
Minimum Order Quantity: 10pcs
Price: 1-100

Packaging Details: standard cartoon
Delivery Time: 5-15days
Payment Terms: T/T
Supply Ability: 50000



## **Product Specification**

Acceptable: OEM/ODMDesign: Customized

• Drawing: 2D +3D Drawing/ Scan Samples

Processing Method: CNC Turning, CNC Milling, CNC Grinding,

Etc.

• The Tolerance: + -0.01mm

Keyword: Polishing Stainless Steel CNC Parts

Oem Service: Acceptable
 Samples: Feasible
 Casting Process: Gravity Casting

Surface Finish:
 Anodized, Powder Coating

Cavity: SingleDurability: Long-lastingOriginal Hardness: HRC35-42

• Diameter: 0.325inch, 0.13inch



## More Images



# Product Description

## **Product Description:**

# Specification

| item                  | Sheet Metal Fabricating                                                                                           |
|-----------------------|-------------------------------------------------------------------------------------------------------------------|
| CNC Machining or Not  | Cnc Machining                                                                                                     |
| Material Capabilities | Aluminum, Brass, Bronze, Copper, Hardened Metals, Precious Metals, Stainless steel, Steel Alloys, As your request |
| Place of Origin       | China                                                                                                             |
| Model Number