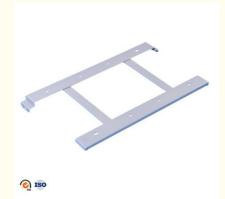

# Long-lasting Durability Sheet Metal Fabricating Parts CNC Machining

## **Basic Information**

Place of Origin: China
Brand Name: RIYI
Certification: CCC CE
Model Number: RY8000
Minimum Order Quantity: 10pcs
Price: 1-100

Packaging Details: standard cartoon
Delivery Time: 5-15days
Payment Terms: T/T
Supply Ability: 50000



## **Product Specification**

Acceptable: OEM/ODMDesign: Customized

• Drawing: 2D +3D Drawing/ Scan Samples

Processing Method: CNC Turning, CNC Milling, CNC Grinding,

Etc.

• The Tolerance: + -0.01mm

Keyword: Polishing Stainless Steel CNC Parts

Oem Service: Acceptable
 Samples: Feasible
 Casting Process: Gravity Casting

Surface Finish:
 Anodized, Powder Coating

Cavity: SingleDurability: Long-lastingOriginal Hardness: HRC35-42

• Diameter: 0.325inch, 0.13inch



## More Images



# Product Description

## **Product Description:**

# Specification

| item                  | Sheet Metal Fabricating                                                                                           |
|-----------------------|-------------------------------------------------------------------------------------------------------------------|
| CNC Machining or Not  | Cnc Machining                                                                                                     |
| Material Capabilities | Aluminum, Brass, Bronze, Copper, Hardened Metals, Precious Metals, Stainless steel, Steel Alloys, As your request |
| Place of Origin       | China                                                                                                             |
|