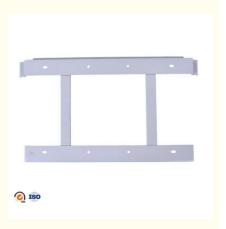

# Long-lasting Durability Sheet Metal Fabricating Parts CNC Machining

## **Basic Information**

Place of Origin: China
Brand Name: RIYI
Certification: CCC CE
Model Number: RY8000
Minimum Order Quantity: 10pcs
Price: 1-100

Packaging Details: standard cartoon
Delivery Time: 5-15days
Payment Terms: T/T
Supply Ability: 50000



## **Product Specification**

Acceptable: OEM/ODMDesign: Customized

• Drawing: 2D +3D Drawing/ Scan Samples

Processing Method: CNC Turning, CNC Milling, CNC Grinding,

Etc.

• The Tolerance: + -0.01mm

Keyword: Polishing Stainless Steel CNC Parts

Oem Service: Acceptable
 Samples: Feasible
 Casting Process: Gravity Casting

Surface Finish:
 Anodized, Powder Coating

Cavity: SingleDurability: Long-lastingOriginal Hardness: HRC35-42

• Diameter: 0.325inch, 0.13inch



## More Images



# Product Description

## **Product Description:**

# Specification

| item                  | Sheet Metal Fabricating                                                                                           |
|-----------------------|-----------------------------------------------------------------------