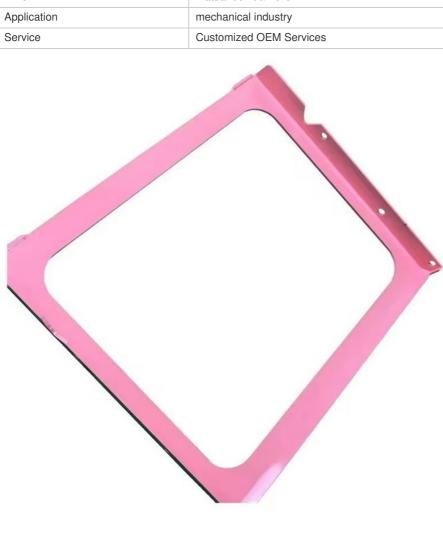

|  |
| Tolerance             | precise cnc parts 0.01-0.02mm                                                                                        |  |
| Equipment             | cnc machining center/automatic lathe                                                                                 |  |
| Finish                | Matt/anodized/Polish                                                                                                 |  |
| Application           | mechanical industry                                                                                                  |  |
| Service               | Customized OEM Services                                                                                              |  |

















#### **Company Profile:**

#### About us:

Guangzhou Riyi Metal Products Co., Ltd. is a professional manufacturer specializing in the production of enclosures, cabinets, racks, and various automated equipment sheet metal processing. The company is equipped with advanced technology and a full range of processing equipment, including various laser cutting machines, CNC machining centers, CNC bending machines, laser welding machines, and more. These meet production needs and ensure processing quality. The company's core values are "Focus on Quality, Efficient Production, and Dedicated Service." We adhere to customer requirements as the standard, cooperate hand in hand, and create a better future together!









Our customer:



**Certification:** 



#### Production line: