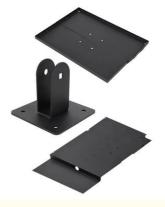

ormation**

- Place of Origin:
- Brand Name:
- Certification:
- Model Number:
- Minimum Order Quantity: 10pcs
- Price: 1-100
- Packaging Details: standard cartoon
- Delivery Time: 5-15days
- Payment Terms: T/T
- Supply Ability:



## **Product Specification**

- Acceptable:
- Design:
- Drawing:
- Processing Method:
- The Tolerance:
- Keyword:
- Oem Service:
- Samples:
- Casting Process:
- Surface Finish:
- Cavity:
- Durability:
- Original Hardness:
- Diameter:

CNC Turning, CNC Milling, CNC Grinding, Etc. + -0.01mm Polishing Stainless Steel CNC Parts Acceptable

2D +3D Drawing/ Scan Samples

Feasible

China

RIYI

CCC CE

RY8000

50000

OEM/ODM

Customized

- 1 6451516
  - Gravity Casting Anodized,Powder Coating
  - Single
  - Olligio
  - Long-lasting
  - HRC35-42
  - 0.325inch, 0.13inch



## More Images



Our Product Introduction

# Product Description:

# Specification

| item                  | Chinese factory direct selling price high quality customized sheet metal fabrication                                 |  |
|-----------------------|----------------------------------------------------------------------------------------------------------------------|--|
| CNC Machining or Not  | Cnc Machining                                                                                                        |  |
| Material Capabilities | Aluminum, Brass, Bronze, Copper, Hardened Metals,<br>Precious Metals, Stainless steel, Steel Alloys, As your request |  |
| Place of Origin       | China