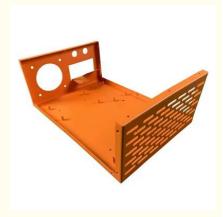

# Chinese factory direct selling price high quality customized sheet metal fabrication

# **Basic Information**

- Place of Origin:
- Brand Name:
- Certification:
- Model Number:
- Minimum Order Quantity: 10pcs
- Price: 1-100
- Packaging Details: standard cartoon
- Delivery Time: 5-15days
- Payment Terms: T/T
- Supply Ability:



## **Product Specification**

- Acceptable:
- Design:
- Drawing:
- Processing Method:
- The Tolerance:
- Keyword:
- Oem Service:
- Samples:
- Casting Process:
- Surface Finish:
- Cavity:
- Durability:
- Original Hardness:
- Diameter:

CNC Turning, CNC Milling, CNC Grinding, Etc. + -0.01mm Polishing Stainless Steel CNC Parts Acceptable

2D +3D Drawing/ Scan Samples

Feasible

China

RIYI

CCC CE

RY8000

50000

OEM/ODM

Customized

- 1 6451516
  - Gravity Casting Anodized,Powder Coating
  - Single
  - Olligio
  - Long-lasting
  - HRC35-42
  - 0.325inch, 0.13inch



## More Images



Our Product Introduction

# Product Description:

# Specification

| item                  | Chinese factory direct selling price high quality customized sheet metal fabrication