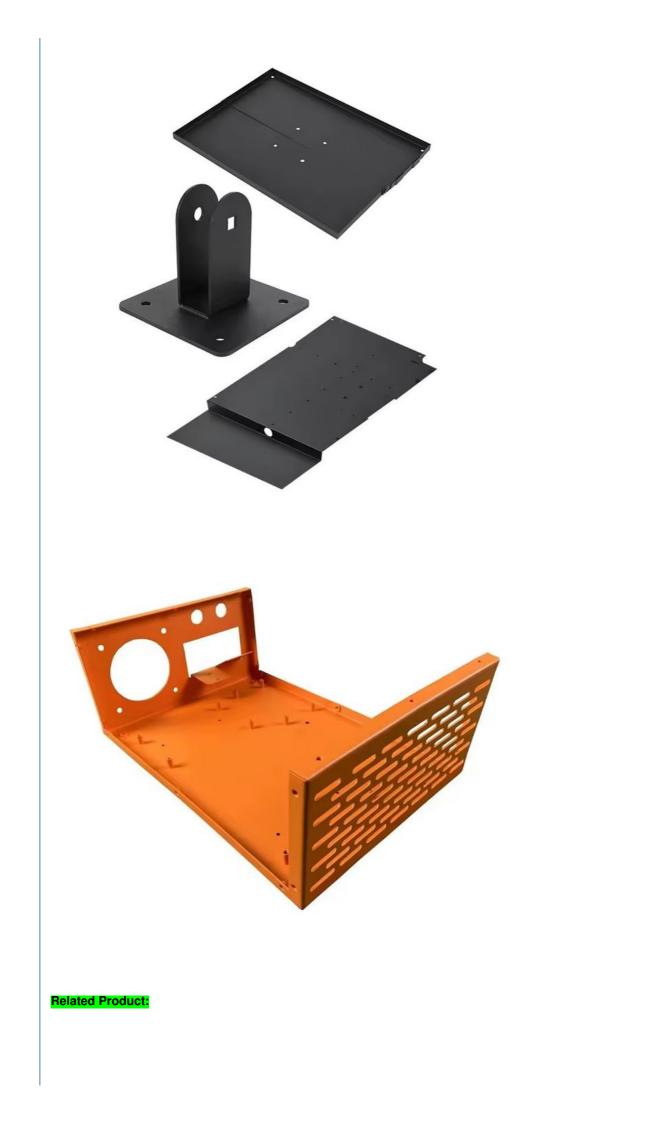

|  |
| Tolerance             | precise cnc parts 0.01-0.02mm                                                                                        |  |
| Equipment             | cnc machining center/automatic lathe                                                                                 |  |
| Finish                | Matt/anodized/Polish                                                                                                 |  |
| Application           | mechanical industry                                                                                                  |  |
| Service               | Customized OEM Services                                                                                              |  |

















#### **Company Profile:**

#### About us:

Guangzhou Riyi Metal Products Co., Ltd. is a professional manufacturer specializing in the production of enclosures, cabinets, racks, and various automated equipment sheet metal processing. The company is equipped with advanced technology and a full range of processing equipment, including various laser cutting machines, CNC machining centers, CNC bending machines, laser welding machines, and more. These meet production needs and ensure processing quality. The company's core values are "Focus on Quality, Efficient Production, and Dedicated Service." We adhere to customer requirements as the standard, cooperate hand in hand, and create a better future together!









Our customer:



**Certification:** 



#### Production line: