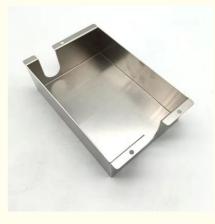

l Fabricati

# Basic Information

- Place of Origin:
- Brand Name:
- Certification:
- Model Number:
- Minimum Order Quantity: 10pcs
- Price: 1-100
- Packaging Details: standard cartoon
- Delivery Time: 5-15days
- Payment Terms: T/T
- Supply Ability:



# **Product Specification**

- Acceptable:
- Design:
- Drawing:
- Processing Method:
- The Tolerance:
- Keyword:
- Oem Service:
- Samples:
- Casting Process:
- Surface Finish:
- Cavity:
- Durability:
- Original Hardness:
- Diameter:

CNC Turning, CNC Milling, CNC Grinding, Etc. + -0.01mm Polishing Stainless Steel CNC Parts Acceptable

2D +3D Drawing/ Scan Samples

Feasible

China

RIYI

CCC CE

RY8000

50000

OEM/ODM

Customized

- Gravity Casting
  - Anodized, Powder Coating
  - Single
  - Long-lasting
  - HRC35-42
  - 0.325inch, 0.13inch



# More Images



# Product Description:

# Specification

| item                  | process Metal parts Aluminum alloy 5052 Stainless Steel<br>SPCC Laser Cutting Bending Welding Service Sheet Metal<br>Fabrication |
|-----------------------|----------------------------------------------------------------------------------------------------------------------------------|
| CNC Machining or Not  | Cnc Machining                                                                                                                    |
| Material Capabilities | Aluminum, Brass, Bronze, Copper, Hardened Metals,<br>Precious Metals, Stainless steel, Steel Alloys, As your request             |
| Place of Origin       | China