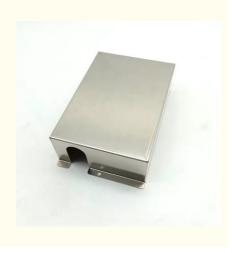

# process Metal parts Aluminum alloy 5052 Stainless Steel SPCC Laser Cutting Bending Welding Service Sheet Metal Fabricati

# Basic Information

- Place of Origin:
- Brand Name:
- Certification:
- Model Number:
- Minimum Order Quantity: 10pcs
- Price: 1-100
- Packaging Details: standard cartoon
- Delivery Time: 5-15days
- Payment Terms: T/T
- Supply Ability:



# **Product Specification**

- Acceptable:
- Design:
- Drawing:
- Processing Method:
- The Tolerance:
- Keyword:
- Oem Service:
- Samples:
- Casting Process:
- Surface Finish:
- Cavity:
- Durability:
- Original Hardness:
- Diameter:

CNC Turning, CNC Milling, CNC Grinding, Etc. + -0.01mm Polishing Stainless Steel CNC Parts Acceptable

2D +3D Drawing/ Scan Samples

Feasible

China

RIYI

CCC CE

RY8000

50000

OEM/ODM

Customized

- Gravity Casting
  - Anodized, Powder Coating
  - Single
  - Long-lasting
  - HRC35-42
  - 0.325inch, 0.13inch



# More Images



# Product Description:

# Specification

| item                  | process Metal parts Aluminum alloy 5052 Stainless Steel<br>SPCC Laser Cutting Bending Welding Service Sheet Metal<br>Fabrication |
|-----------------------|---------