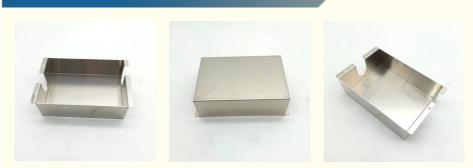

sic Information

- Place of Origin:
- Brand Name:
- Certification:
- Model Number:
- Minimum Order Quantity: 10pcs
- Price: 1-100
- Packaging Details: standard cartoon
- Delivery Time: 5-15days
- Payment Terms: T/T
- Supply Ability:



# **Product Specification**

- Acceptable:
- Design:
- Drawing:
- Processing Method:
- The Tolerance:
- Keyword:
- Oem Service:
- Samples:
- Casting Process:
- Surface Finish:
- Cavity:
- Durability:
- Original Hardness:
- Diameter:

CNC Turning, CNC Milling, CNC Grinding, Etc. + -0.01mm Polishing Stainless Steel CNC Parts Acceptable

2D +3D Drawing/ Scan Samples

Feasible

China

RIYI

CCC CE

RY8000

50000

OEM/ODM

Customized

- Gravity Casting
  - Anodized, Powder Coating
  - Single
  - Long-lasting
  - HRC35-42
  - 0.325inch, 0.13inch



# More Images



# Product Description:

# Specification

| item                  | process Metal parts Aluminum alloy 5052 Stainless Steel<br>SPCC Laser Cutting Bending Welding Service Sheet Metal<br>Fabrication |
|-----------------------|----------------------------------------------------------------------------------------------------------------------------------|
| CNC Machining or Not  | Cnc Machining                                                                                                                    |
| Material Capabilities | Aluminum, Brass, Bronze, Copper, Hardened Metals,<br>Precious Metals, Stainless steel, Steel Alloys, As your request             |
| Place of Origin       | China