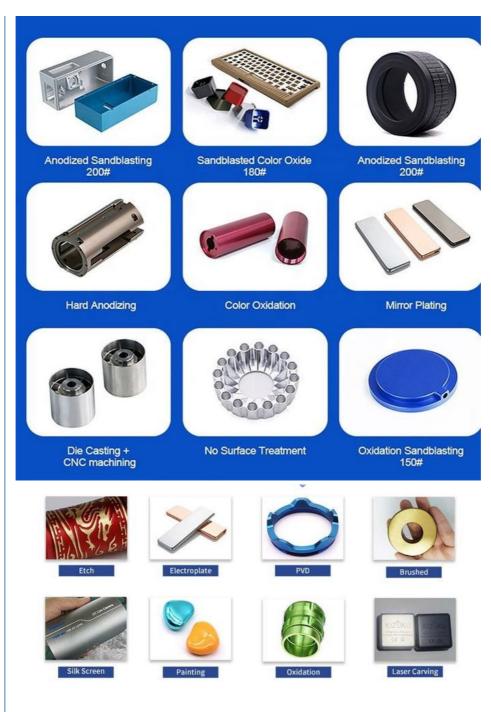

# More Images

# Product Description:

# Specification

| item                  | process Metal parts Aluminum alloy 5052 Stainless Steel<br>SPCC Laser Cutting Bending Welding Service Sheet Metal<br>Fabrication |
|-----------------------|----------------------------------------------------------------------------------------------------------------------------------|
| CNC Machining or Not  | Cnc Machining                                                                                                                    |
| Material Capabilities | Aluminum, Brass, Bronze, Copper, Hardened Metals,<br>Precious Metals, Stainless steel, Steel Alloys, As your request             |
| Place of Origin       | China                                                                                                                            |
| Model Number          | Turning Machining                                                                                                                |
| Keyword               | cnc machining precision parts                                                                                                    |
| Process               | cnc turning /cnc machining/cnc milling /lathe turning                                                                            |
| Material              | stainless steel/aluminum/brasss                                                                                                  |
| Surface treatment     | Powder coating, electroplating, oxide, anodization                                                                               |
| Drawing Format        | STEP/3D/2D /PDF /Drawing                                                                                                         |
| Tolerance             | precise cnc parts 0.01-0.02mm                                                                                                    |
| Equipment             | cnc machining center/automatic lathe                                                                                             |
| Finish                | Matt/anodized/Polish                                                                                                             |
| Application           | mechanical industry                                                                                                              |
| Service               | Customized OEM Services                                                                                                          |
|                       |                                                                                                                                  |