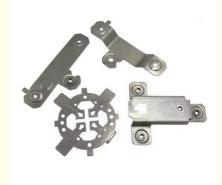

brication

# **Basic Information**

- Place of Origin:
- Brand Name:
- Certification:
- Model Number:
- Minimum Order Quantity: 10pcs
- Price: 1-100
- Packaging Details: standard cartoon
- Delivery Time: 5-15days
- Payment Terms: T/T
- Supply Ability:



# **Product Specification**

- Acceptable:
- Design:
- Drawing:
- Processing Method:
- The Tolerance:
- Keyword:
- Oem Service:
- Samples:
- Casting Process:
- Surface Finish:
- Cavity:
- Durability:
- Original Hardness:
- Diameter:

OEM/ODM Customized

China

RIYI

CCC CE

RY8000

50000

- 2D +3D Drawing/ Scan Samples CNC Turning, CNC Milling, CNC Grinding, Etc.
- + -0.01mm
- Polishing Stainless Steel CNC Parts
- Acceptable
- Feasible
- Gravity Casting
- Anodized, Powder Coating
- Single
- Long-lasting
- HRC35-42
  - 0.325inch, 0.13inch



# More Images



# Product Description:

# Specification

| item                  | Customized High Precision Audemar Golden<br>Supplier Zinc Process Sheet Metal Fabrication                            |
|-----------------------|----------------------------------------------------------------------------------------------------------------------|
| CNC Machining or Not  | Cnc Machining                                                                                                        |
| Material Capabilities | Aluminum, Brass, Bronze, Copper, Hardened Metals,<br>Precious Metals, Stainless steel, Steel Alloys, As your request |
| Place of Origin       | China                                                                                                                |
| Model Number