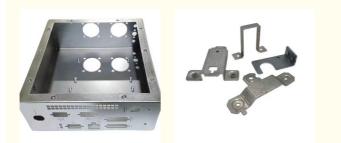

sic Information**

- Place of Origin:
- Brand Name:
- Certification:
- Model Number:
- Minimum Order Quantity: 10pcs
- Price: 1-100
- Packaging Details: standard cartoon
- Delivery Time: 5-15days
- Payment Terms: T/T
- Supply Ability:



# **Product Specification**

- Acceptable:
- Design:
- Drawing:
- Processing Method:
- The Tolerance:
- Keyword:
- Oem Service:
- Samples:
- Casting Process:
- Surface Finish:
- Cavity:
- Durability:
- Original Hardness:
- Diameter:

OEM/ODM Customized

China

RIYI

CCC CE

RY8000

50000

- 2D +3D Drawing/ Scan Samples CNC Turning, CNC Milling, CNC Grinding, Etc.
- + -0.01mm
- Polishing Stainless Steel CNC Parts
- Acceptable
- Feasible
- Gravity Casting
- Anodized, Powder Coating
- Single
- Long-lasting
- HRC35-42
  - 0.325inch, 0.13inch



# More Images



# Product Description:

# Specification

| item                  | Customized High Precision Audemar Golden<br>Supplier Zinc Process Sheet Metal Fabrication                            |
|-----------------------|----------------------------------------------------------------------------------------------------------------------|
| CNC Machining or Not  | Cnc Machining                                                                                                        |
| Material Capabilities | Aluminum, Brass, Bronze, Copper, Hardened Metals,<br>Precious Metals, Stainless steel, Steel Alloys, As your request |
| Place of Origin       | China                                                                                                                |
| Model Number          | Turnin