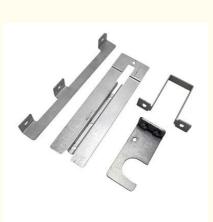

# Customized High Precision Audemar Golden Supplier Zinc Process Sheet Metal Fabrication

# **Basic Information**

- Place of Origin:
- Brand Name:
- Certification:
- Model Number:
- Minimum Order Quantity: 10pcs
- Price: 1-100
- Packaging Details: standard cartoon
- Delivery Time: 5-15days
- Payment Terms: T/T
- Supply Ability:



# **Product Specification**

- Acceptable:
- Design:
- Drawing:
- Processing Method:
- The Tolerance:
- Keyword:
- Oem Service:
- Samples:
- Casting Process:
- Surface Finish:
- Cavity:
- Durability:
- Original Hardness:
- Diameter:

OEM/ODM Customized

China

RIYI

CCC CE

RY8000

50000

- 2D +3D Drawing/ Scan Samples CNC Turning, CNC Milling, CNC Grinding, Etc.
- + -0.01mm
- Polishing Stainless Steel CNC Parts
- Acceptable
- Feasible
- Gravity Casting
- Anodized, Powder Coating
- Single
- Long-lasting
- HRC35-42
  - 0.325inch, 0.13inch



# More Images



# Product Description:

# Specification

| item                  | Customized High Precision Audemar Golden<br>Supplier Zinc Process Sheet Metal Fabrication                            |
|-----------------------|-----------------------