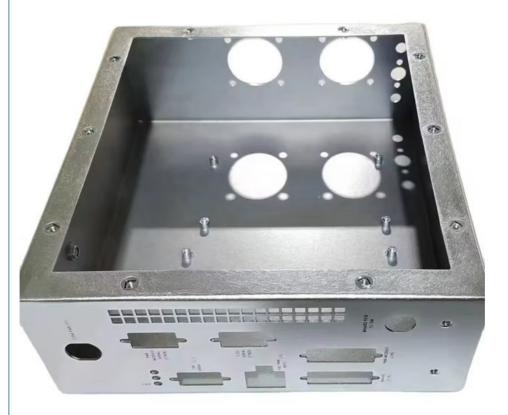

|
| Tolerance             | precise cnc parts 0.01-0.02mm                                                                                        |
| Equipment             | cnc machining center/automatic lathe                                                                                 |
| Finish                | Matt/anodized/Polish                                                                                                 |
| Application           | mechanical industry                                                                                                  |
| Service               | Customized OEM Services                                                                                              |







# **Related Product:**













## **Company Profile:**

#### About us:

Guangzhou Riyi Metal Products Co., Ltd. is a professional manufacturer specializing in the production of enclosures, cabinets, racks, and various automated equipment sheet metal processing. The company is equipped with advanced technology and a full range of processing equipment, including various laser cutting machines, CNC machining centers, CNC bending machines, laser welding machines, and more. These meet production needs and ensure processing quality. The company's core values are "Focus on Quality, Efficient Production, and Dedicated Service." We adhere to customer requirements as the standard, cooperate hand in hand, and create a better future together!









Our customer:



**Certification:**