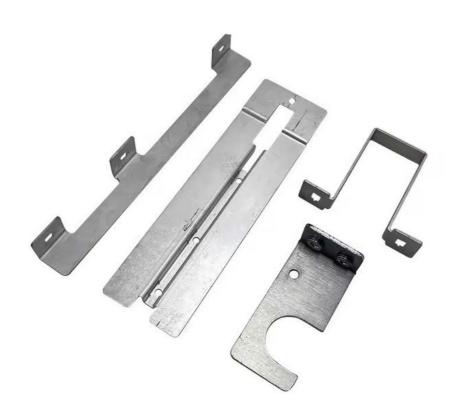

|
| Tolerance             | precise cnc parts 0.01-0.02mm                                                                                        |
| Equipment             | cnc machining center/automatic lathe                                                                                 |
| Finish                | Matt/anodized/Polish                                                                                                 |
| Application           | mechanical industry                                                                                                  |
| Service               | Customized OEM Services                                                                                              |







# **Related Product:**













## **Company Profile:**

#### About us:

Guangzhou Riyi Metal Products Co., Ltd. is a professional manufacturer specializing in the production of enclosures, cabinets, racks, and various automated equipment sheet metal processing. The company is equipped with advanced technology and a full range of processing equipment, including various laser cutting machines, CNC machining centers, CNC bending machines, laser welding machines, and more. These meet production needs and ensure processing quality. The company's core values are "Focus on Quality, Efficient Production, and Dedicated Service." We adhere to customer requirements as the standard, cooperate hand in hand, and create a better future together!









Our customer:



**Certification:** 



##