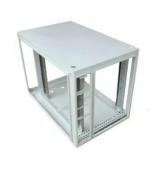

# Customized Sheet Metal Fabrication Custom Carbon Sheet Metal Housing Fabrication Case Chassis Cabinet Sheet Metal Fabric

# **Basic Information**

- Place of Origin:
- Brand Name:
- Certification:
- Model Number:
- Minimum Order Quantity: 10pcs
- Price: 1-100
- Packaging Details: standard cartoon
- Delivery Time: 5-15days
- Payment Terms: T/T
- Supply Ability:



# **Product Specification**

OEM/ODM Acceptable: • Design: Customized Drawing: 2D +3D Drawing/ Scan Samples Processing Method: CNC Turning, CNC Milling, CNC Grinding, Etc. • The Tolerance: + -0.01mm Polishing Stainless Steel CNC Parts • Keyword: • Oem Service: Acceptable Samples: Feasible Casting Process: Gravity Casting • Surface Finish: Anodized, Powder Coating • Cavity: Single • Durability: Long-lasting

HRC35-42

0.325inch, 0.13inch

China

RIYI

CCC CE

RY8000

50000



Our Product Introduction

# More Images

Original Hardness:

Diameter:



# Product Description:

# Specification

| item                  | Customized Sheet Metal Fabrication Custom Carbon Sheet<br>Metal Housing Fabrication Case Chassis Cabinet Sheet Metal<br>Fabrication |
|-----------------------|------------------