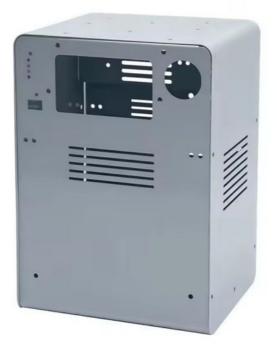

# More Images

|     | : | - | -  |   |
|-----|---|---|----|---|
|     |   |   | Ξ. |   |
|     |   | = | =  | - |
| ••• | • |   |    |   |
| •   | = |   | =  | • |
|     |   |   |    |   |
|     |   |   |    |   |