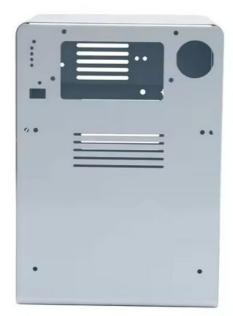

# More Images

|     | : | - | -  |   |
|-----|---|---|----|---|
|     |   |   | Ξ. |   |
|     |   | = | =  | - |
| ••• | • |   |    |   |
| •   | = |   | =  | • |
|     |   |   |    |   |
|     |   |   |    |   |