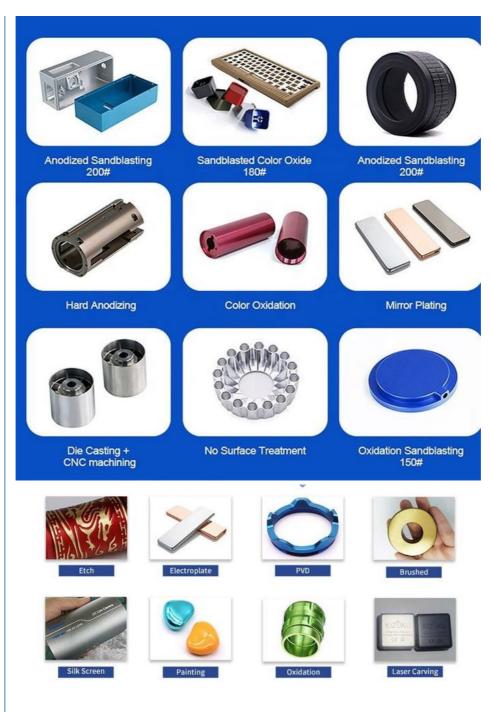

# Product Description:

# Specification

| item                  | Customized Brushing Aluminum Stainless Steel Box Service<br>Sheet Metal Fabrication                                  |
|-----------------------|----------------------------------------------------------------------------------------------------------------------|
| CNC Machining or Not  | Cnc Machining                                                                                                        |
| Material Capabilities | Aluminum, Brass, Bronze, Copper, Hardened Metals,<br>Precious Metals, Stainless steel, Steel Alloys, As your request |
| Place of Origin       | China                                                                                                                |
| Model Number          | Turning Machining                                                                                                    |
| Keyword               | cnc machining precision parts                                                                                        |
| Process               | cnc turning /cnc machining/cnc milling /lathe turning                                                                |
| Material              | stainless steel/aluminum/brasss                                                                                      |
| Surface treatment     | Powder coating, electroplating, oxide, anodization                                                                   |
| Drawing Format        | STEP/3D/2D /PDF /Drawing                                                                                             |
| Tolerance             | precise cnc parts 0.01-0.02mm                                                                                        |
| Equipment             | cnc machining center/automatic lathe                                                                                 |
| Finish                | Matt/anodized/Polish                                                                                                 |
| Application           | mechanical industry                                                                                                  |
| Service               | Customized OEM Services                                                                                              |