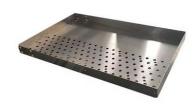

Basic Information**

- Place of Origin:
- Brand Name:
- Certification:
- Model Number:
- Minimum Order Quantity: 10pcs
- Price: 1-100
- Packaging Details: standard cartoon
- Delivery Time: 5-15days
- Payment Terms: T/T
- Supply Ability:



## **Product Specification**

- Acceptable:
- Design:
- Drawing:
- Processing Method:
- The Tolerance:
- Keyword:
- Oem Service:
- Samples:
- Casting Process:
- Surface Finish:
- Cavity:
- Durability:
- Original Hardness:
- Diameter:

Customized 2D +3D Drawing/ Scan Samples

OEM/ODM

- CNC Turning, CNC Milling, CNC Grinding, Etc.
- + -0.01mm

China

RIYI

CCC CE

RY8000

50000

- Polishing Stainless Steel CNC Parts
- Acceptable
- Feasible
- Gravity Casting
- Anodized, Powder Coating
  - Single
  - Long-lasting
    - HRC35-42
      - 0.325inch, 0.13inch



# More Images





# Product Description:

# Specification

| item                  | Factory price Precision Custom CNC Milling Turning Parts<br>Aluminum Parts Fabrication cnc machining parts sheet metal<br>fabrication |
|-----------------------|---------------------------------------------------------------------------------------------------------------------------------------|
| CNC Machining or Not  | Cnc Machining                                                                                                                         |
| Material Capabilities | Aluminum, Brass, Bronze, Copper, Hardened Metals,<br>Precious Metals, Stainless steel, Steel Alloys, As your request                  |
| Place of Origin       | China