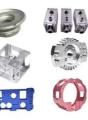

- Place of Origin:
- Brand Name:
- Certification:
- Model Number:
- Minimum Order Quantity: 10pcs
- Price: 1-100
- Packaging Details: standard cartoon
- Delivery Time: 5-15days
- Payment Terms: T/T
- Supply Ability:



## **Product Specification**

- Acceptable:
- Design:
- Drawing:
- Processing Method:
- The Tolerance:
- Keyword:
- Oem Service:
- Samples:
- Casting Process:
- Surface Finish:
- Cavity:
- Durability:
- Original Hardness:
- Diameter:

Customized 2D +3D Drawing/ Scan Samples

OEM/ODM

- CNC Turning, CNC Milling, CNC Grinding, Etc.
- + -0.01mm

China

RIYI

CCC CE

RY8000

50000

- Polishing Stainless Steel CNC Parts
- Acceptable
- Feasible
- Gravity Casting
- Anodized, Powder Coating
  - Single
  - Long-lasting
    - HRC35-42
      - 0.325inch, 0.13inch



# More Images





# Product Description:

# Specification

| item                  | Factory price Precision Custom CNC Milling Turning Parts<br>Aluminum Parts Fabrication cnc machining parts sheet metal<br>fabrication |
|-----------------------|---------------------------------------------------------------------------------------------------------------------------------------|
| CNC Machining or Not  | Cnc Machining                                                                                                                         |
| Material Capabilities | Aluminum, Brass, Bronze, Copper, Hardened Metals,<br>Precious Metals, Stainless steel, Steel Alloys, As your request                  |
| Place of Origin       | China