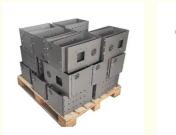

**

- Place of Origin:
- Brand Name:
- Certification:
- Model Number:
- Minimum Order Quantity: 10pcs
- Price: 1-100
- Packaging Details: standard cartoon
- Delivery Time: 5-15days
- Payment Terms: T/T
- Supply Ability:



## **Product Specification**

- Acceptable:
- Design:
- Drawing:
- Processing Method:
- The Tolerance:
- Keyword:
- Oem Service:
- Samples:
- Casting Process:
- Surface Finish:
- Cavity:
- Durability:
- Original Hardness:
- Diameter:

Customized 2D +3D Drawing/ Scan Samples

OEM/ODM

- CNC Turning, CNC Milling, CNC Grinding, Etc.
- + -0.01mm

China

RIYI

CCC CE

RY8000

50000

- Polishing Stainless Steel CNC Parts
- Acceptable
- Feasible
- Gravity Casting
- Anodized, Powder Coating
  - Single
  - Long-lasting
    - HRC35-42
      - 0.325inch, 0.13inch



# More Images





# Product Description:

# Specification

| item                  | Factory price Precision Custom CNC Milling Turning Parts<br>Aluminum Parts Fabrication cnc machining parts sheet metal<br>fabrication |
|-----------------------|---------------------------------------------------------------------------------------------------------------------------------------|
| CNC Machining or Not  | Cnc Machining                                                                                                                         |
| Material Capabilities | Aluminum, Brass, Bronze, Copper, Hardened Metals,<br>Precious Metals, Stainless steel, Steel Alloys, As your request                  |
| Place of Origin       | China