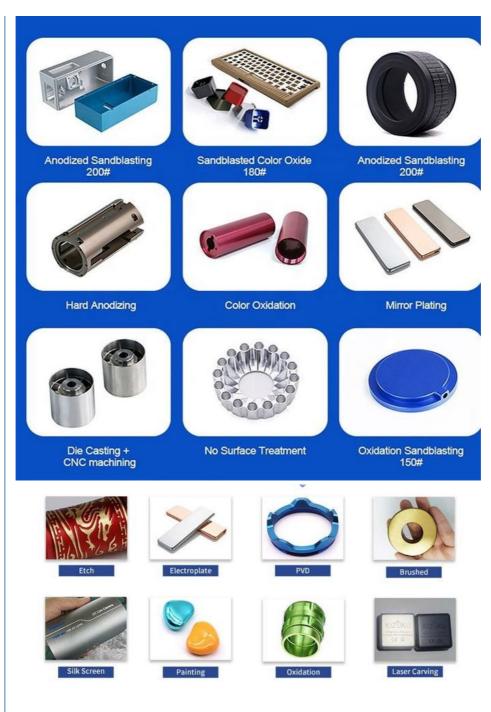

# More Images

# Product Description:

# Specification

| item                  | Factory price Precision Custom CNC Milling Turning Parts<br>Aluminum Parts Fabrication cnc machining parts sheet metal<br>fabrication |
|-----------------------|---------------------------------------------------------------------------------------------------------------------------------------|
| CNC Machining or Not  | Cnc Machining                                                                                                                         |
| Material Capabilities | Aluminum, Brass, Bronze, Copper, Hardened Metals,<br>Precious Metals, Stainless steel, Steel Alloys, As your request                  |
| Place of Origin       | China                                                                                                                                 |
| Model Number          | Turning Machining                                                                                                                     |
| Keyword               | cnc machining precision parts                                                                                                         |
| Process               | cnc turning /cnc machining/cnc milling /lathe turning                                                                                 |
| Material              | stainless steel/aluminum/brasss                                                                                                       |
| Surface treatment     | Powder coating, electroplating, oxide, anodization                                                                                    |
| Drawing Format        | STEP/3D/2D /PDF /Drawing                                                                                                              |
| Tolerance             | precise cnc parts 0.01-0.02mm                                                                                                         |
| Equipment             | cnc machining center/automatic lathe                                                                                                  |
| Finish                | Matt/anodized/Polish                                                                                                                  |
| Application           | mechanical industry                                                                                                                   |
| Service               | Customized OEM Services                                                                                                               |