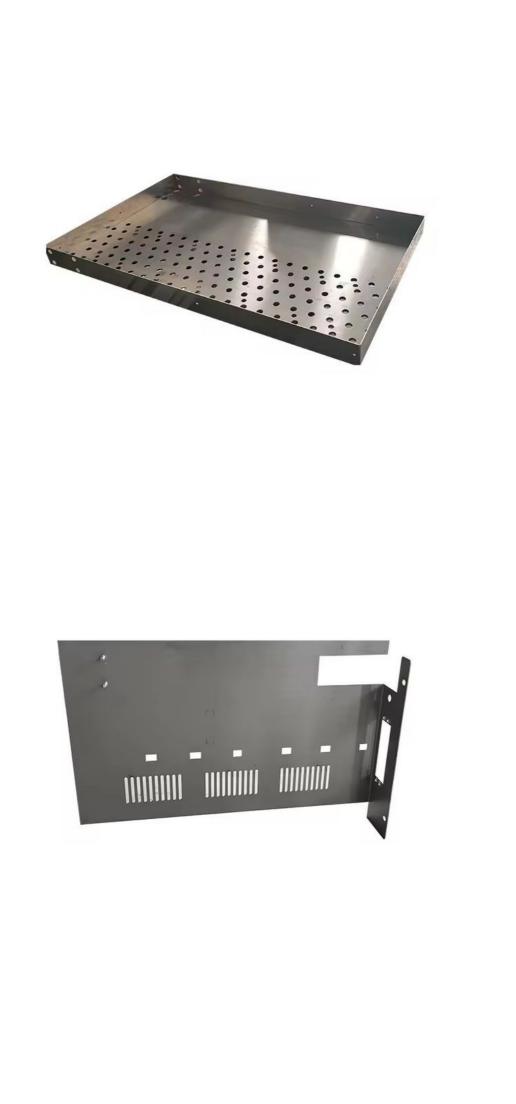

| precise cnc parts 0.01-0.02mm                                                                                                         |
| Equipment             | cnc machining center/automatic lathe                                                                                                  |
| Finish                | Matt/anodized/Polish                                                                                                                  |
| Application           | mechanical industry                                                                                                                   |
| Service               | Customized OEM Services                                                                                                               |

















# **Related Product:**













## **Company Profile:**

#### About us:

Guangzhou Riyi Metal Products Co., Ltd. is a professional manufacturer specializing in the production of enclosures, cabinets, racks, and various automated equipment sheet metal processing. The company is equipped with advanced technology and a full range of processing equipment, including various laser cutting machines, CNC machining centers, CNC bending machines, laser welding machines, and more. These meet production needs and ensure processing quality. The company's core values are "Focus on Quality, Efficient Production, and Dedicated Service." We adhere to customer requirements as the standard, cooperate hand in hand, and create a better future together!









Our customer:



**Certificatio